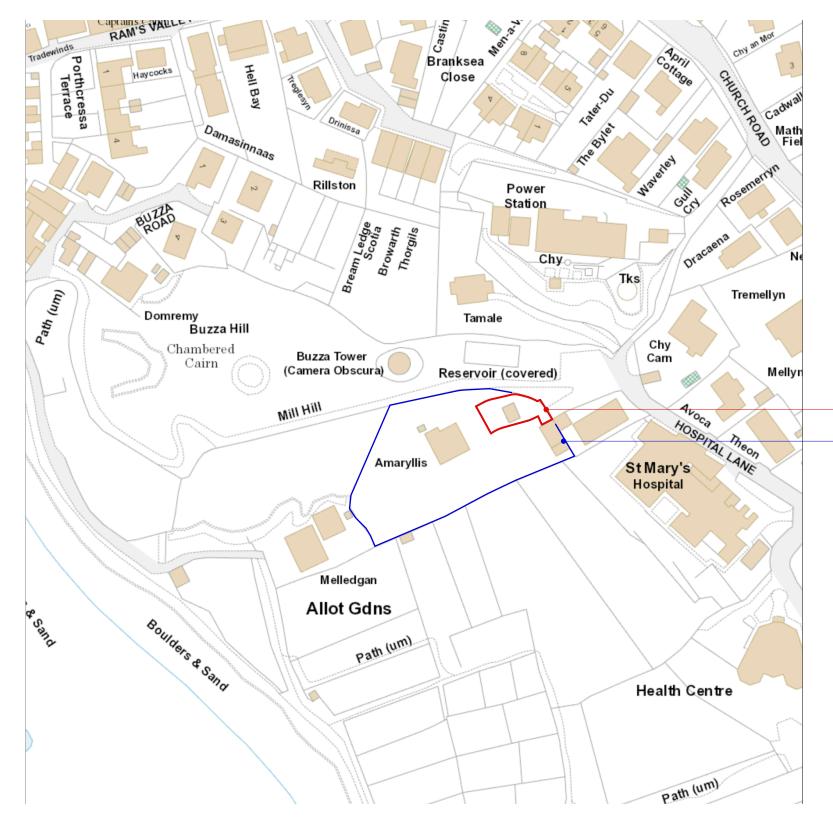

## **REVISED** 3:53 pm, Apr 30, 2020

**Location Plan** Scale 1:1250 @ A3

Note: OS Map reproduced under 'Landmark' Paper Map Copy Licence (PMCL) number 670690383.708409

Application site ont outlined in red

Land also owned by applicant outlined in blue

## AMENDMENTS

Application site boundary revised to conform with proposed site plan MRB 300420

**Location Plan** 

1980-P01 Α

1:1250 @ A3 Oct 2019

OFFICE USE / PRE-ISSUE