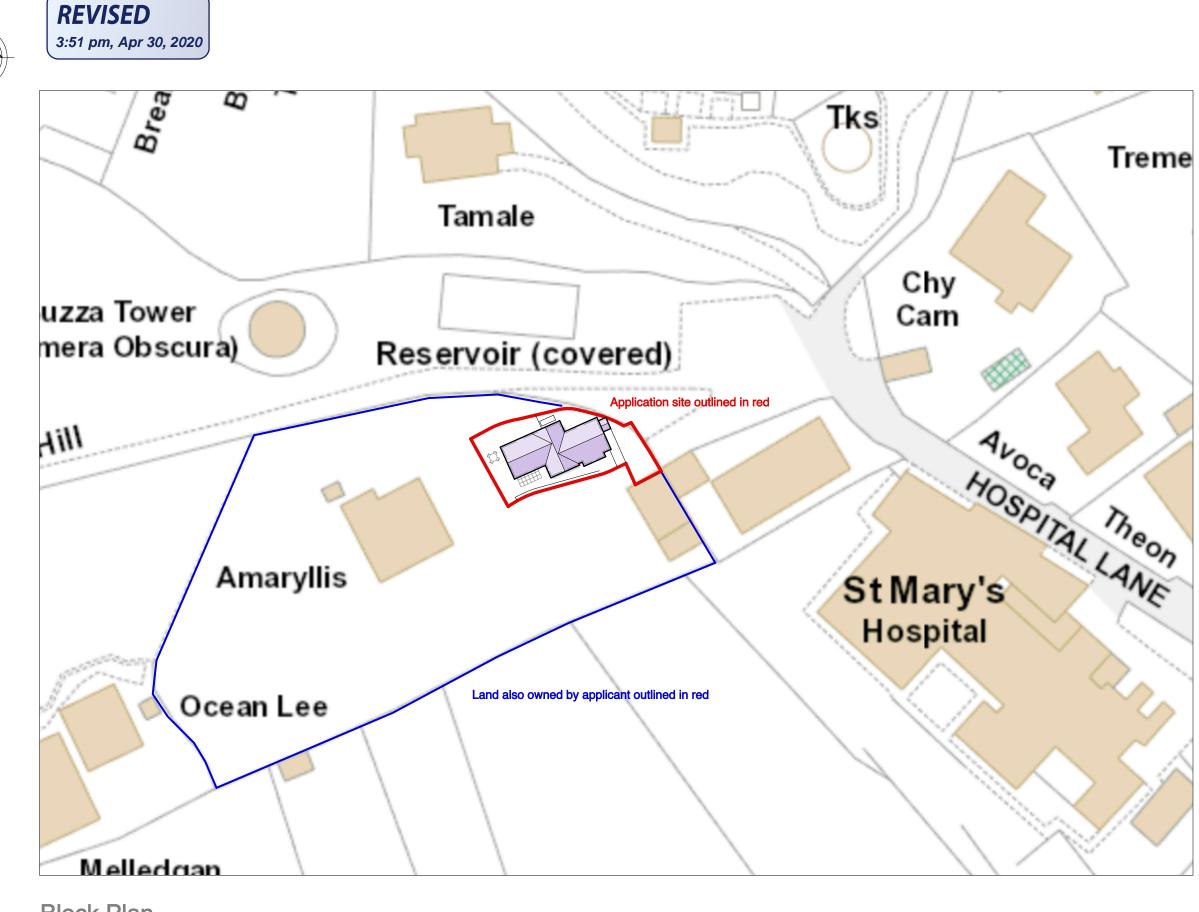

**Block Plan** Scale 1:500 @ A3

Note: OS Map reproduced under 'Landmark' Paper Map Copy Licence (PMCL) number 670690383.708409

AMENDMENTS

Studio St Ives 4 Gabriel Street St Ives TR26 2LU 01736 798427 MIKE BRADBURY

PZ

ΨΨ

DESIGN

Change of use and extension of garage Amaryllis, Buzza Hill St.Marys Isles of Scilly, TR21 0NQ for Mr & Mrs C Jones

Proposed Block Plan

DRNG. NO. 1980-P08

1:500 @ A3

OFFICE USE / PRE-ISSUE

Apr 2020

REVISION