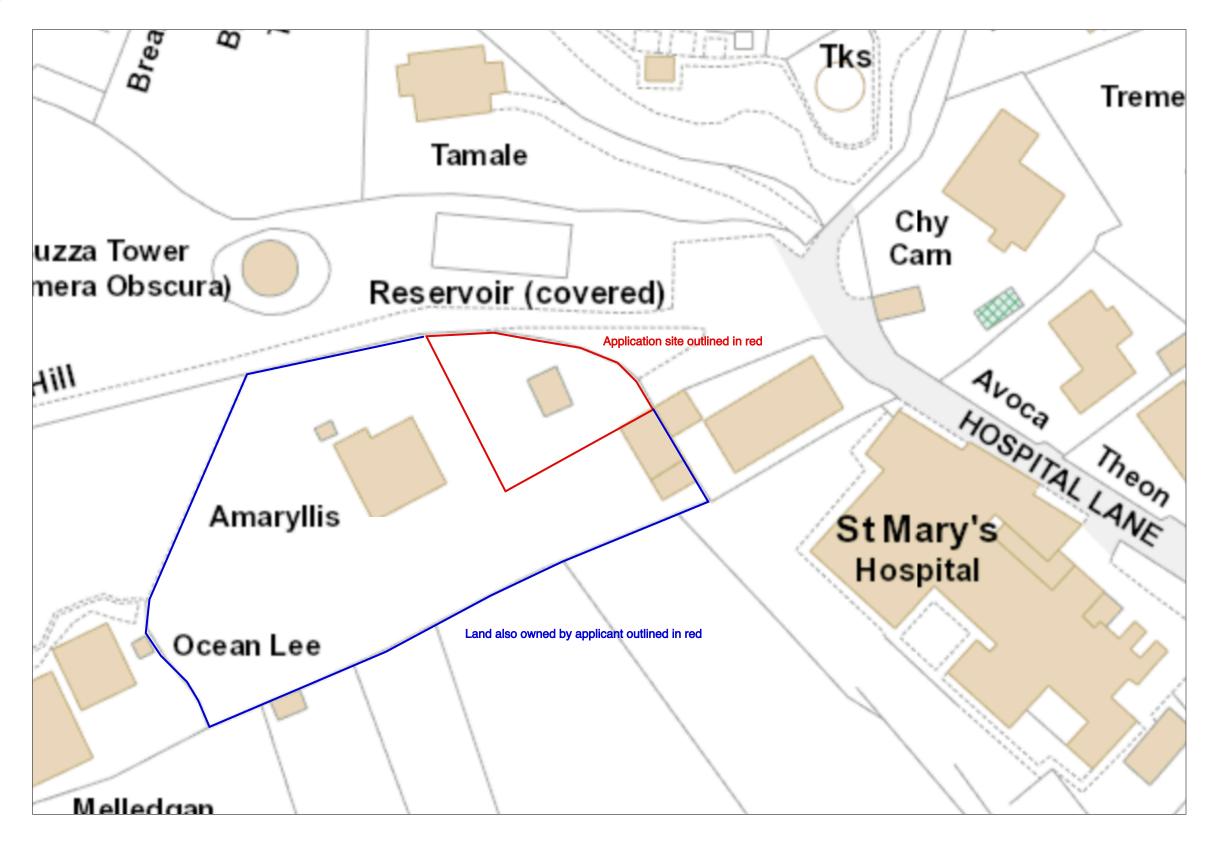

**Block Plan** Scale 1:500 @ A3

Note: OS Map reproduced under 'Landmark' Paper Map Copy Licence (PMCL) number 670690383.708409

- DO NOT SCALE OFF THIS DRAWING FOR CONSTRUCTION PURPOSES
- ALL DIMENSIONS AND LEVELS ARE TO BE CHECKED ON SITE BY THE CONTRACTOR BEFORE COMMENCEMENT OF WORK AND ANY DISCREPENCIES REPORTED TO THE ARCHITECT

## **PLANNING**

Studio St Ives 4 Gabriel Street St Ives TR26 2LU

MIKE BRADBURY

DESIGN

Change of use and extension of garage Amaryllis, Buzza Hill St.Marys Isles of Scilly, TR21 0NQ for Mr & Mrs C Jones

**Block Plan** 