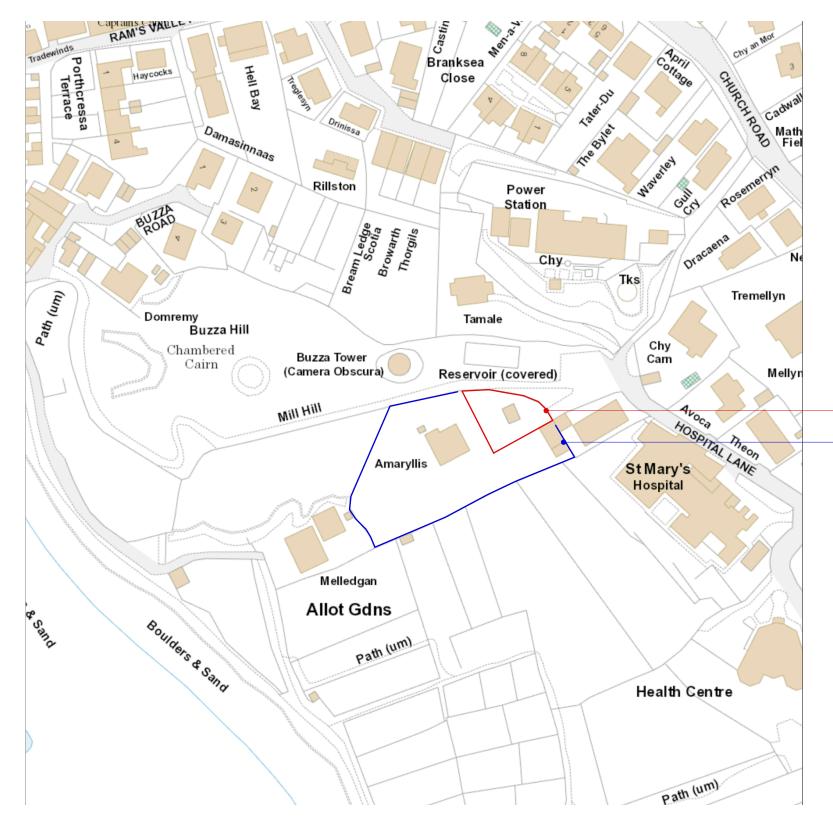

**Location Plan** Scale 1:1250 @ A3

Note: OS Map reproduced under 'Landmark' Paper Map Copy Licence (PMCL) number 670690383.708409

Application site ont outlined in red

Land also owned by applicant outlined in blue

AMENDMENTS

Studio St Ives 4 Gabriel Street St Ives TR26 2LU

MIKE BRADBURY

PZ

DESIGN

**YH**V

Change of use and extension of garage Amaryllis, Buzza Hill St.Marys Isles of Scilly, TR21 0NQ for Mr & Mrs C Jones

Location Plan

1980-P01

1:1250 @ A3 Oct 2019

OFFICE USE / PRE-ISSUE