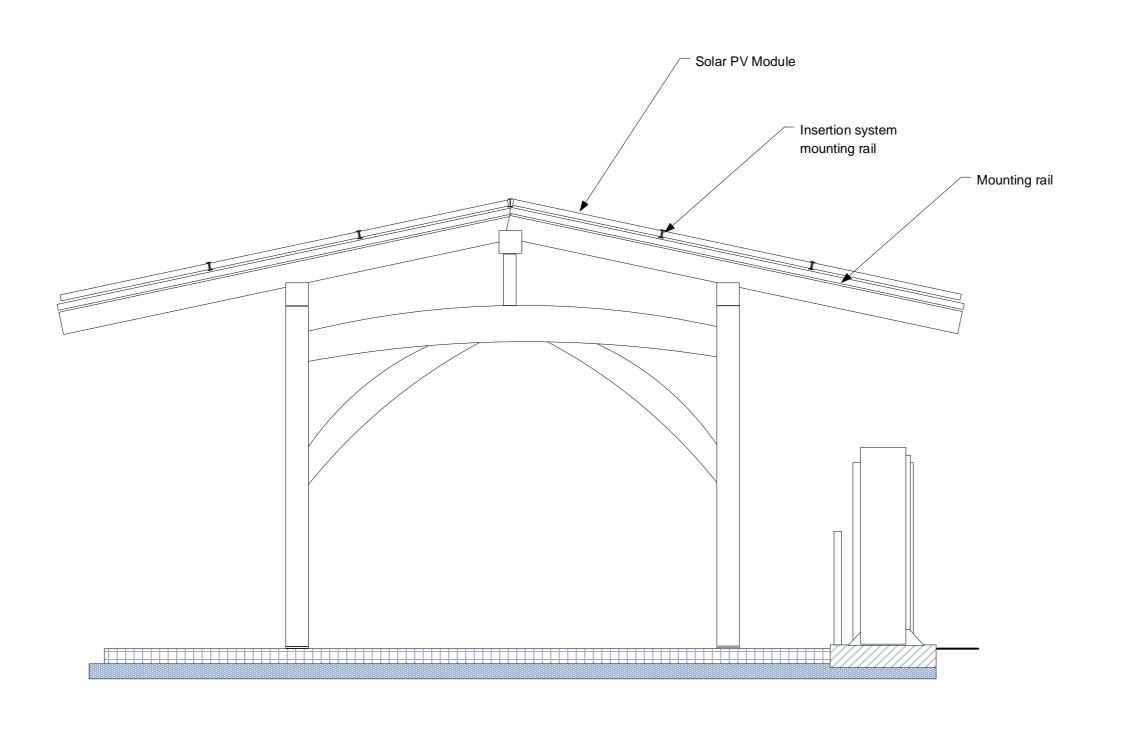

Designed By

Title loS GO-EV North Elevation

Notes

Diagram showing Side elevation of carport installation with associated solar, EV charging and supply equipment

R01 First Version R02 Amendments for planning

| Project  | loS GO-EV                      |
|----------|--------------------------------|
| Client   | IoSCV                          |
| Date     | 20/04/2020                     |
| Scale    | 1:25                           |
| Drawn    | DJH                            |
| Drawing  | loS GO-EV Site 5<br>Elevations |
| Revision | 02                             |