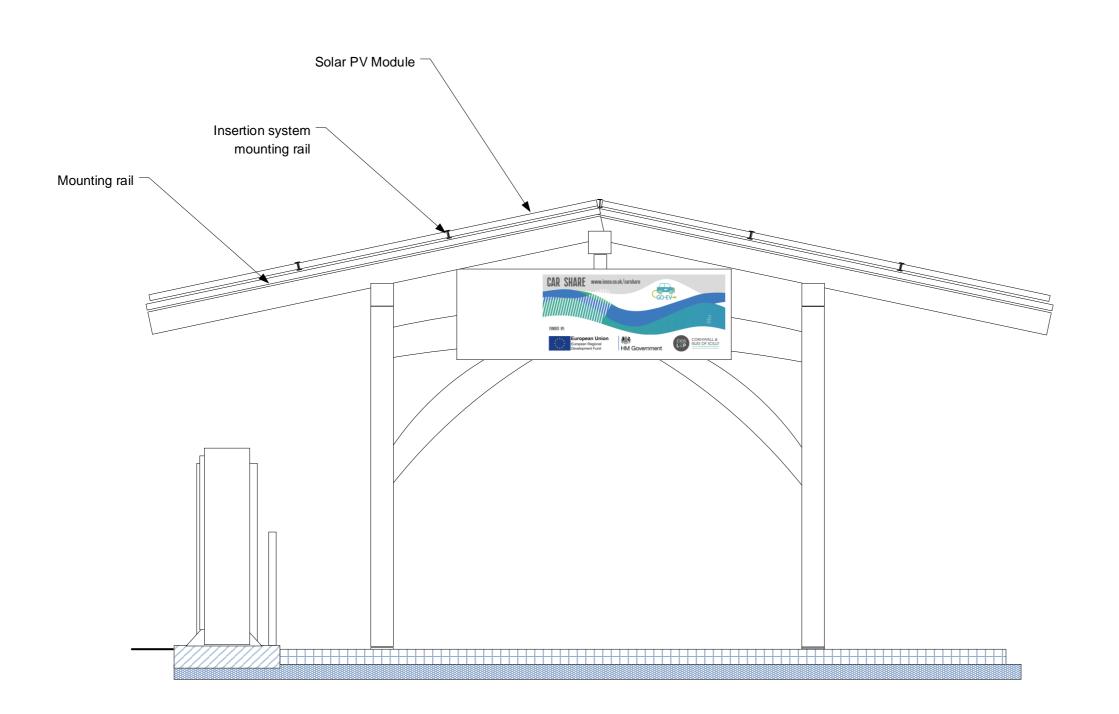

Designed By

Title loS GO-EV South Elevation

Notes

Diagram showing Side elevation of carport installation with associated solar, EV charging and supply equipment

R01 First Version R02 Amendments for planning

| Project  | loS H-PCS Install              |
|----------|--------------------------------|
| Client   | IoSCV                          |
| Date     | 20/04/2020                     |
| Scale    | 1:25                           |
| Drawn    | DJH                            |
| Drawing  | loS GO-EV Site 5<br>Elevations |
| Revision | 02                             |