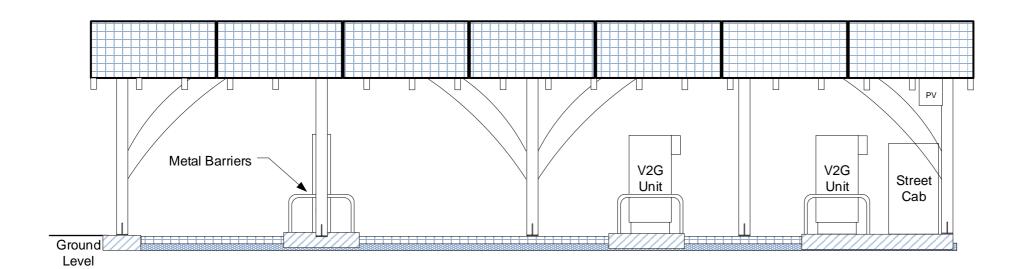

Title IoS GO-EV East Elevation

Notes

Diagram showing East (front) elevation of canopy installation with associated EV charging and supply equipment.

R01 First Version R02 Amendments for planning

| Project  | loS GO-EV               |
|----------|-------------------------|
| Client   | IoSCV                   |
| Date     | 20/04/2020              |
| Scale    | 1:50                    |
| Drawn    | DJH                     |
| Drawing  | GO-EV Site 5 Elevations |
| Revision | 02                      |
|          |                         |