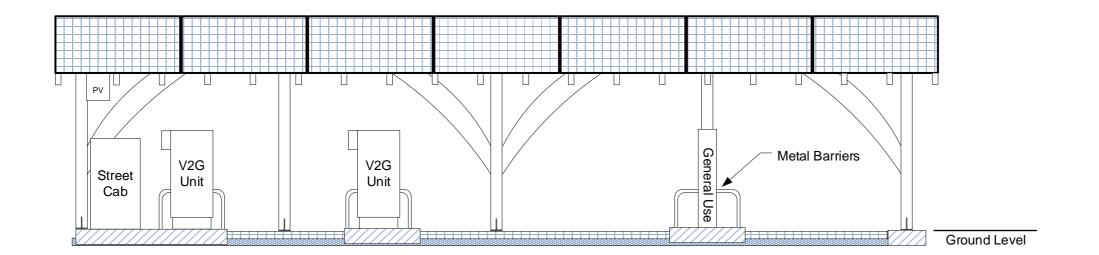

Designed By

Title loS GO-EV West Elevations

Notes

Diagram showing West (rear) elevation of solar canopy installation with associated EV charging and supply equipment.

R01 First Version R02 Amendments for planning

| Project  | loS GO-EV               |
|----------|-------------------------|
| Client   | IoSCV                   |
| Date     | 20/04/2020              |
| Scale    | 1:50                    |
| Drawn    | DJH                     |
| Drawing  | GO-EV Site 5 Elevations |
| Revision | 02                      |
|          |                         |