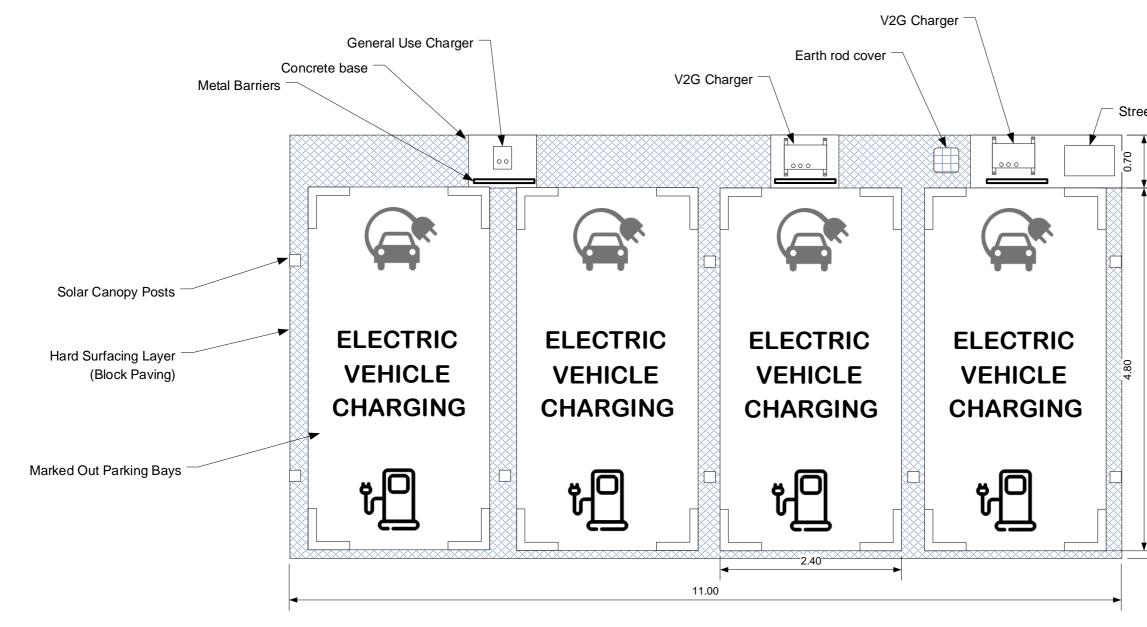

|            | Title                                                                      | IoS GO-EV Site Plans    |
|------------|----------------------------------------------------------------------------|-------------------------|
|            |                                                                            | Notes                   |
|            | Diagram showing EV car parking layouts with charging and supply equipment. |                         |
|            | R01 First Version                                                          |                         |
|            |                                                                            |                         |
|            |                                                                            |                         |
|            |                                                                            |                         |
|            |                                                                            |                         |
| et Cabinet |                                                                            |                         |
|            |                                                                            |                         |
| _          |                                                                            |                         |
|            |                                                                            |                         |
|            |                                                                            |                         |
|            |                                                                            |                         |
| 5.60       |                                                                            |                         |
| Ω          |                                                                            |                         |
|            |                                                                            |                         |
|            |                                                                            |                         |
|            | Project                                                                    | loS GO-EV               |
|            | Client                                                                     | loSCV                   |
| _ ↓        | Date                                                                       | 16/02/2020              |
| <b>i</b>   | Scale                                                                      | 1:50                    |
|            | Drawn                                                                      | DJH                     |
|            | Drawing                                                                    | GO-EV Site 5 Site Plans |
|            | Revision                                                                   | 01                      |
|            | Designed By                                                                |                         |
|            |                                                                            |                         |
|            | Email: info@loscv.co.uk<br>Web: www.ioscv.co.uk                            |                         |