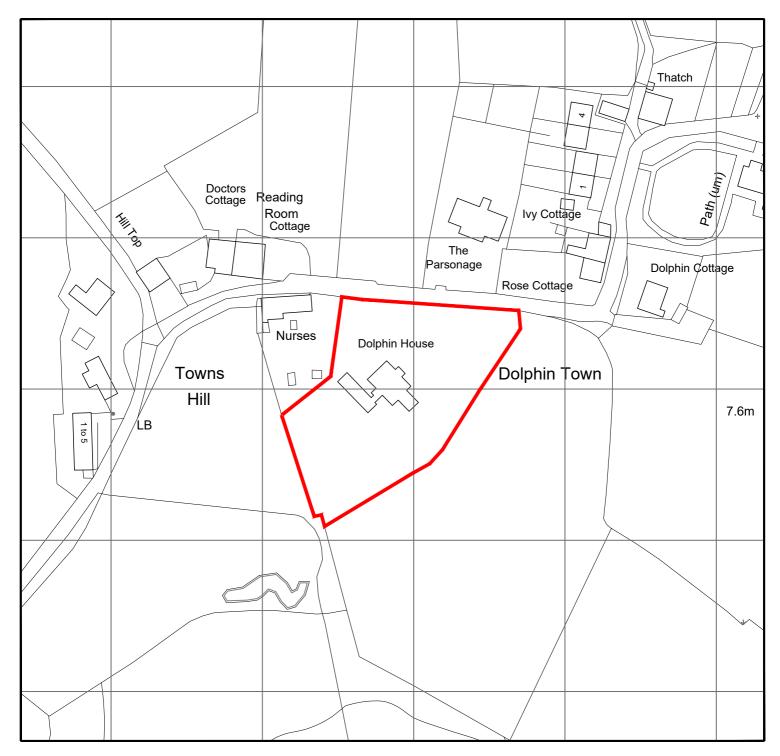

DRAWING No. 4059\_P001

SCALE: 1:1250 @ A4 DATE: JUL 2020

llewellyn harker lowe

home farm, gattrell steway lane, bath, BA18EH email: architects@llewellynharker.com © llewellyn harker architects 2020