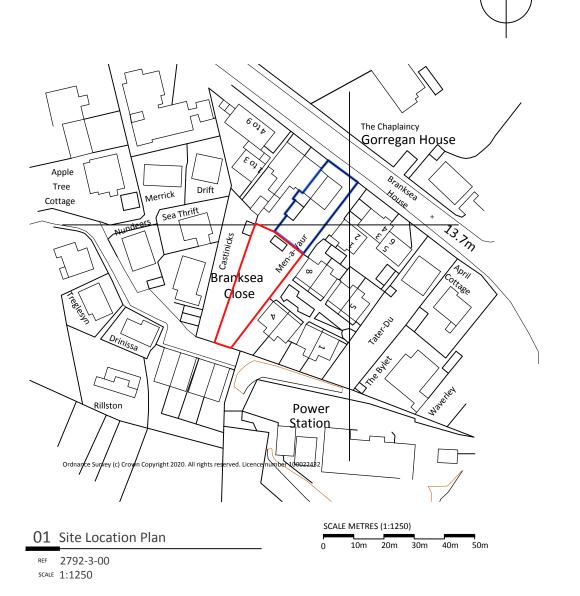

PROPOSED HOLIDAY LET ON LAND ADJACENT TO MEN-A-VAUR, CHURCH ROAD, ST MARYS. ISLES OF SCILLY. TR21 0NA.

ANDREW SELLECK

AS EXISTING SITE LOCATION & BLOCK PLAN CC 06/20

1:1250/500 @ A3

07/20

DATE

RIBA #

Chartered Practice