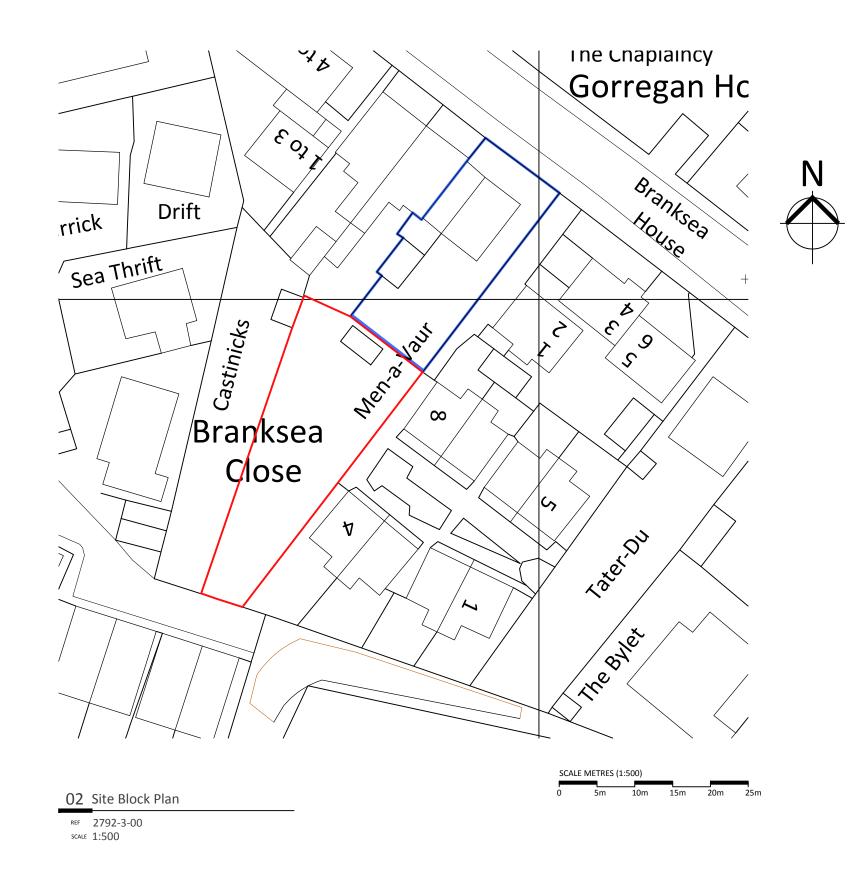

PROPOSED HOLIDAY LET ON LAND ADJACENT TO MEN-A-VAUR, CHURCH ROAD, ST MARYS. ISLES OF SCILLY. TR21 0NA.

ANDREW SELLECK

AS EXISTING SITE LOCATION & BLOCK PLAN CC 06/20

1:1250/500 @ A3

07/20

DATE

RIBA #

Chartered Practice