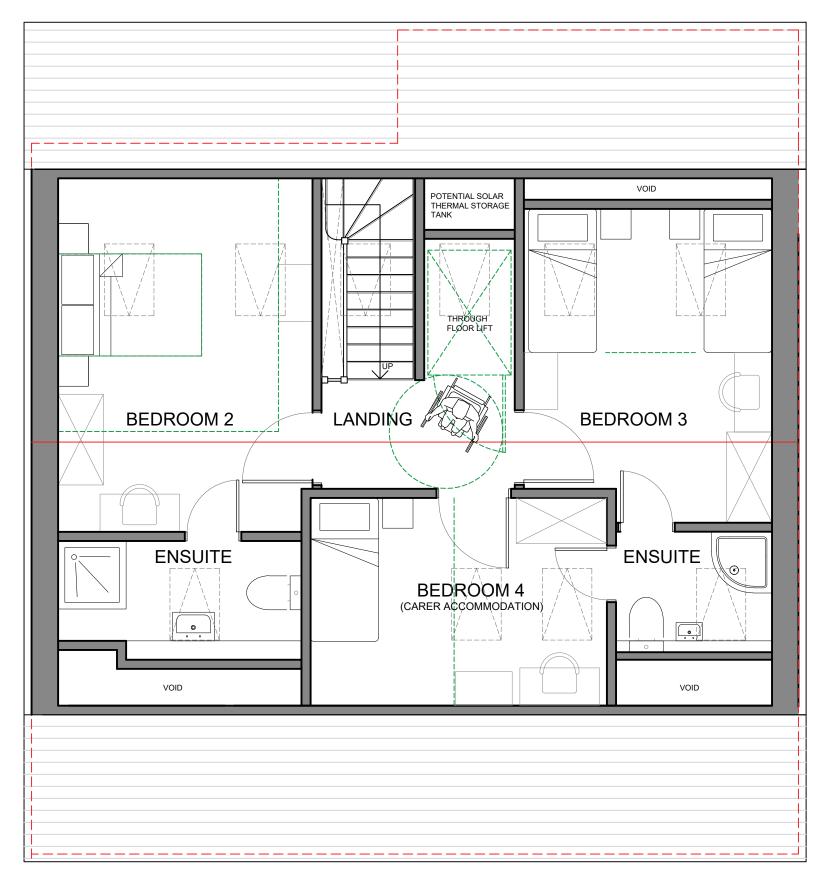

01 FIRST FLOOR PLAN

ref 2792-3-11 scale 1:50

TITLE PROPOSED HOLIDAY LET ON LAND ADJACENT TO MEN-A-VAUR, CHURCH ROAD, ST MARYS. ISLES OF SCILLY. TR21 ONA.

ANDREW SELLECK

AS PROPOSED FIRST FLOOR PLAN AUTHOR CC date 06/20 scale 1:50 @ A3 checked SM

| SCALE METRES (1:50) |      |    |      |    |      |  |
|---------------------|------|----|------|----|------|--|
| 0                   | 0.5m | 1m | 1.5m | 2m | 2.5m |  |

| CHECKLIST:   |                                                                                                                                         |  |  |
|--------------|-----------------------------------------------------------------------------------------------------------------------------------------|--|--|
| √<br>√       | MINIMUM HALL WIDTH INCLUDING<br>TURNING AREA FOR WHEELCHAIR<br>MINIMUM DOOR WIDTHS FOR ACCESS TO<br>BEDROOMS                            |  |  |
| √            | LIFT PROVISION                                                                                                                          |  |  |
| √            | BEDROOMS 'ACCESSIBLE' FOR WHEELCHAIR<br>USERS WITH CLEAR ACCESS ZONES AROUND<br>BEDS                                                    |  |  |
| √            | MINIMUM SPACE REQUIREMENTS FOR DOUBLE,<br>TWIN AND SINGLE BEDROOMS                                                                      |  |  |
| $\checkmark$ | BEDROOMS TO ACCOMMODATE REQUIRED<br>BEDROOM FURNITURE SCHEDULE INCLUDING<br>WARDROBE, CHEST OF DRAWERS, BEDSIDE<br>TABLES, DESK & CHAIR |  |  |