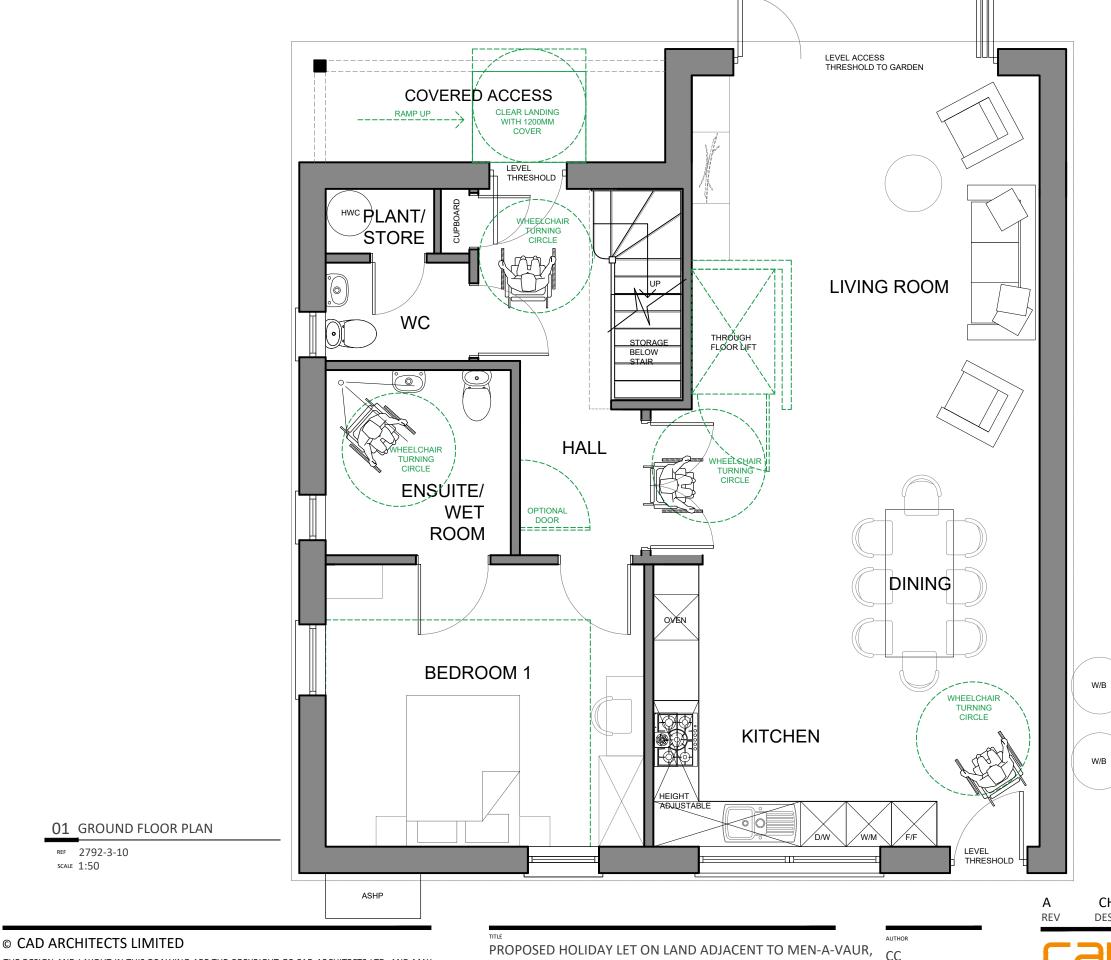

ANDREW SELLECK

DETAIL AS PROPOSED GROUND FLOOR PLAN

| SCALE METRES (1:50) |      |    |      |    |      |  |
|---------------------|------|----|------|----|------|--|
|                     |      |    |      |    |      |  |
| 0                   | 0.5m | 1m | 1.5m | 2m | 2.5m |  |

## CHECKLIST:

| $\checkmark$ | WHEELCHAIR USER PRINCIPAL BEDROOM TO<br>BRITISH STANDARDS M4(3)                   |
|--------------|-----------------------------------------------------------------------------------|
| V,           | LIFT PROVISION                                                                    |
| $\checkmark$ | LEVEL/RAMPED ACCESS APPROACH TO<br>DWELLING & LEVEL THRESHOLD TO ENTRANCE<br>DOOR |
| $\checkmark$ | LEVEL THRESHOLD ACCESS TO GARDEN                                                  |
| $\checkmark$ | COVERED AREA OVER ENTRANCE DOOR                                                   |
| $\checkmark$ | TURNING AREA INSIDE ENTRANCE DOOR                                                 |
| $\checkmark$ | MINIMUM CORRIDOR AND DOOR WIDTHS                                                  |
| $\checkmark$ | HOIST PROVISION TO PRINCIPAL BEDROOM                                              |
| $\checkmark$ | WHEELCHAIR ACCESSIBLE WET ROOM                                                    |
| $\checkmark$ | SEPARATE WC/CLOAKROOM                                                             |
| $\checkmark$ | HEIGHT ADJUSTABLE KITCHEN AND FIXTURES                                            |
|              |                                                                                   |