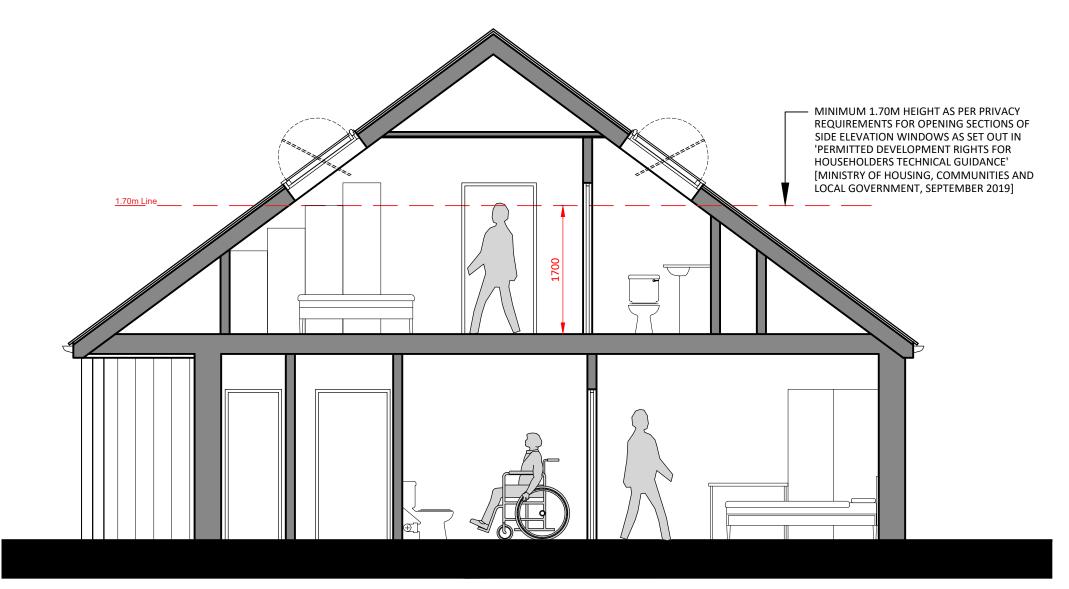

01 SECTION A-A

REF 2792-3-30 SCALE 1:50

PROPOSED HOLIDAY LET ON LAND ADJACENT TO MEN-A-VAUR, CHURCH ROAD, ST MARYS. ISLES OF SCILLY. TR21 ONA.

ANDREW SELLECK

AS PROPOSED SECTION

CC/FC 09/20 1:100 @ A3

SM

DESCRIPTION DATE CAD ARCHITECTS LTD COURTLEIGH HOUSE, 74-75 LEMON STREET, TRURO, CORNWALL, TR1 2PN CALL: 01872 630 040 MAIL: studio@cadarchitects.co.uk WEB: www.cadarchitects.co.uk **PLANNING** 2792-3-30