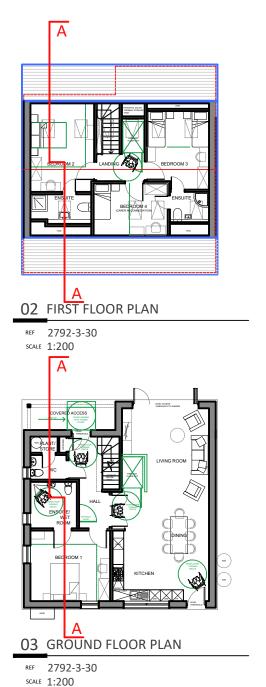

PROPOSED HOLIDAY LET ON LAND ADJACENT TO MEN-A-VAUR, CHURCH ROAD, ST MARYS. ISLES OF SCILLY. TR21 ONA.

ANDREW SELLECK

AS PROPOSED SECTION

CC/FC 09/20 1:100 @ A3

SM

DESCRIPTION DATE CAD ARCHITECTS LTD COURTLEIGH HOUSE, 74-75 LEMON STREET, TRURO, CORNWALL, TR1 2PN CALL: 01872 630 040 MAIL: studio@cadarchitects.co.uk WEB: www.cadarchitects.co.uk **PLANNING** 2792-3-30