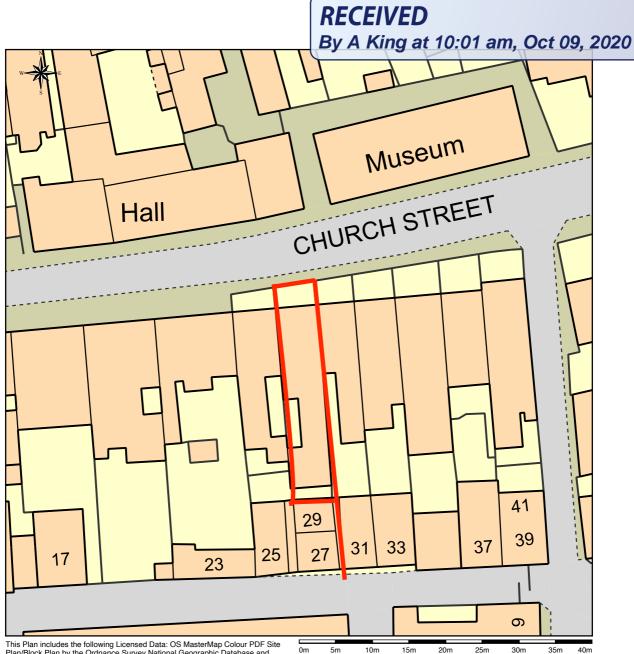

## **Site Plan of Westford House**

This Plan includes the following Licensed Data: OS MasterMap Colour PDF Site Plan/Block Plan by the Ordnance Survey National Geographic Database and incorporating surveyed revision available at the date of production. Reproduction in whole or in part is prohibited without the prior permission of Ordnance Survey. The representation of a road, track or path is no evidence of a right of way. The representation of features, as lines is no evidence of a property boundary. © Crown copyright and database rights, 2020. Ordnance Survey 0100031673

Scale: 1:500, paper size: A4

Westford House

Site Plan

Westford House Church St St. Mary's Isles of Scilly TR210JT