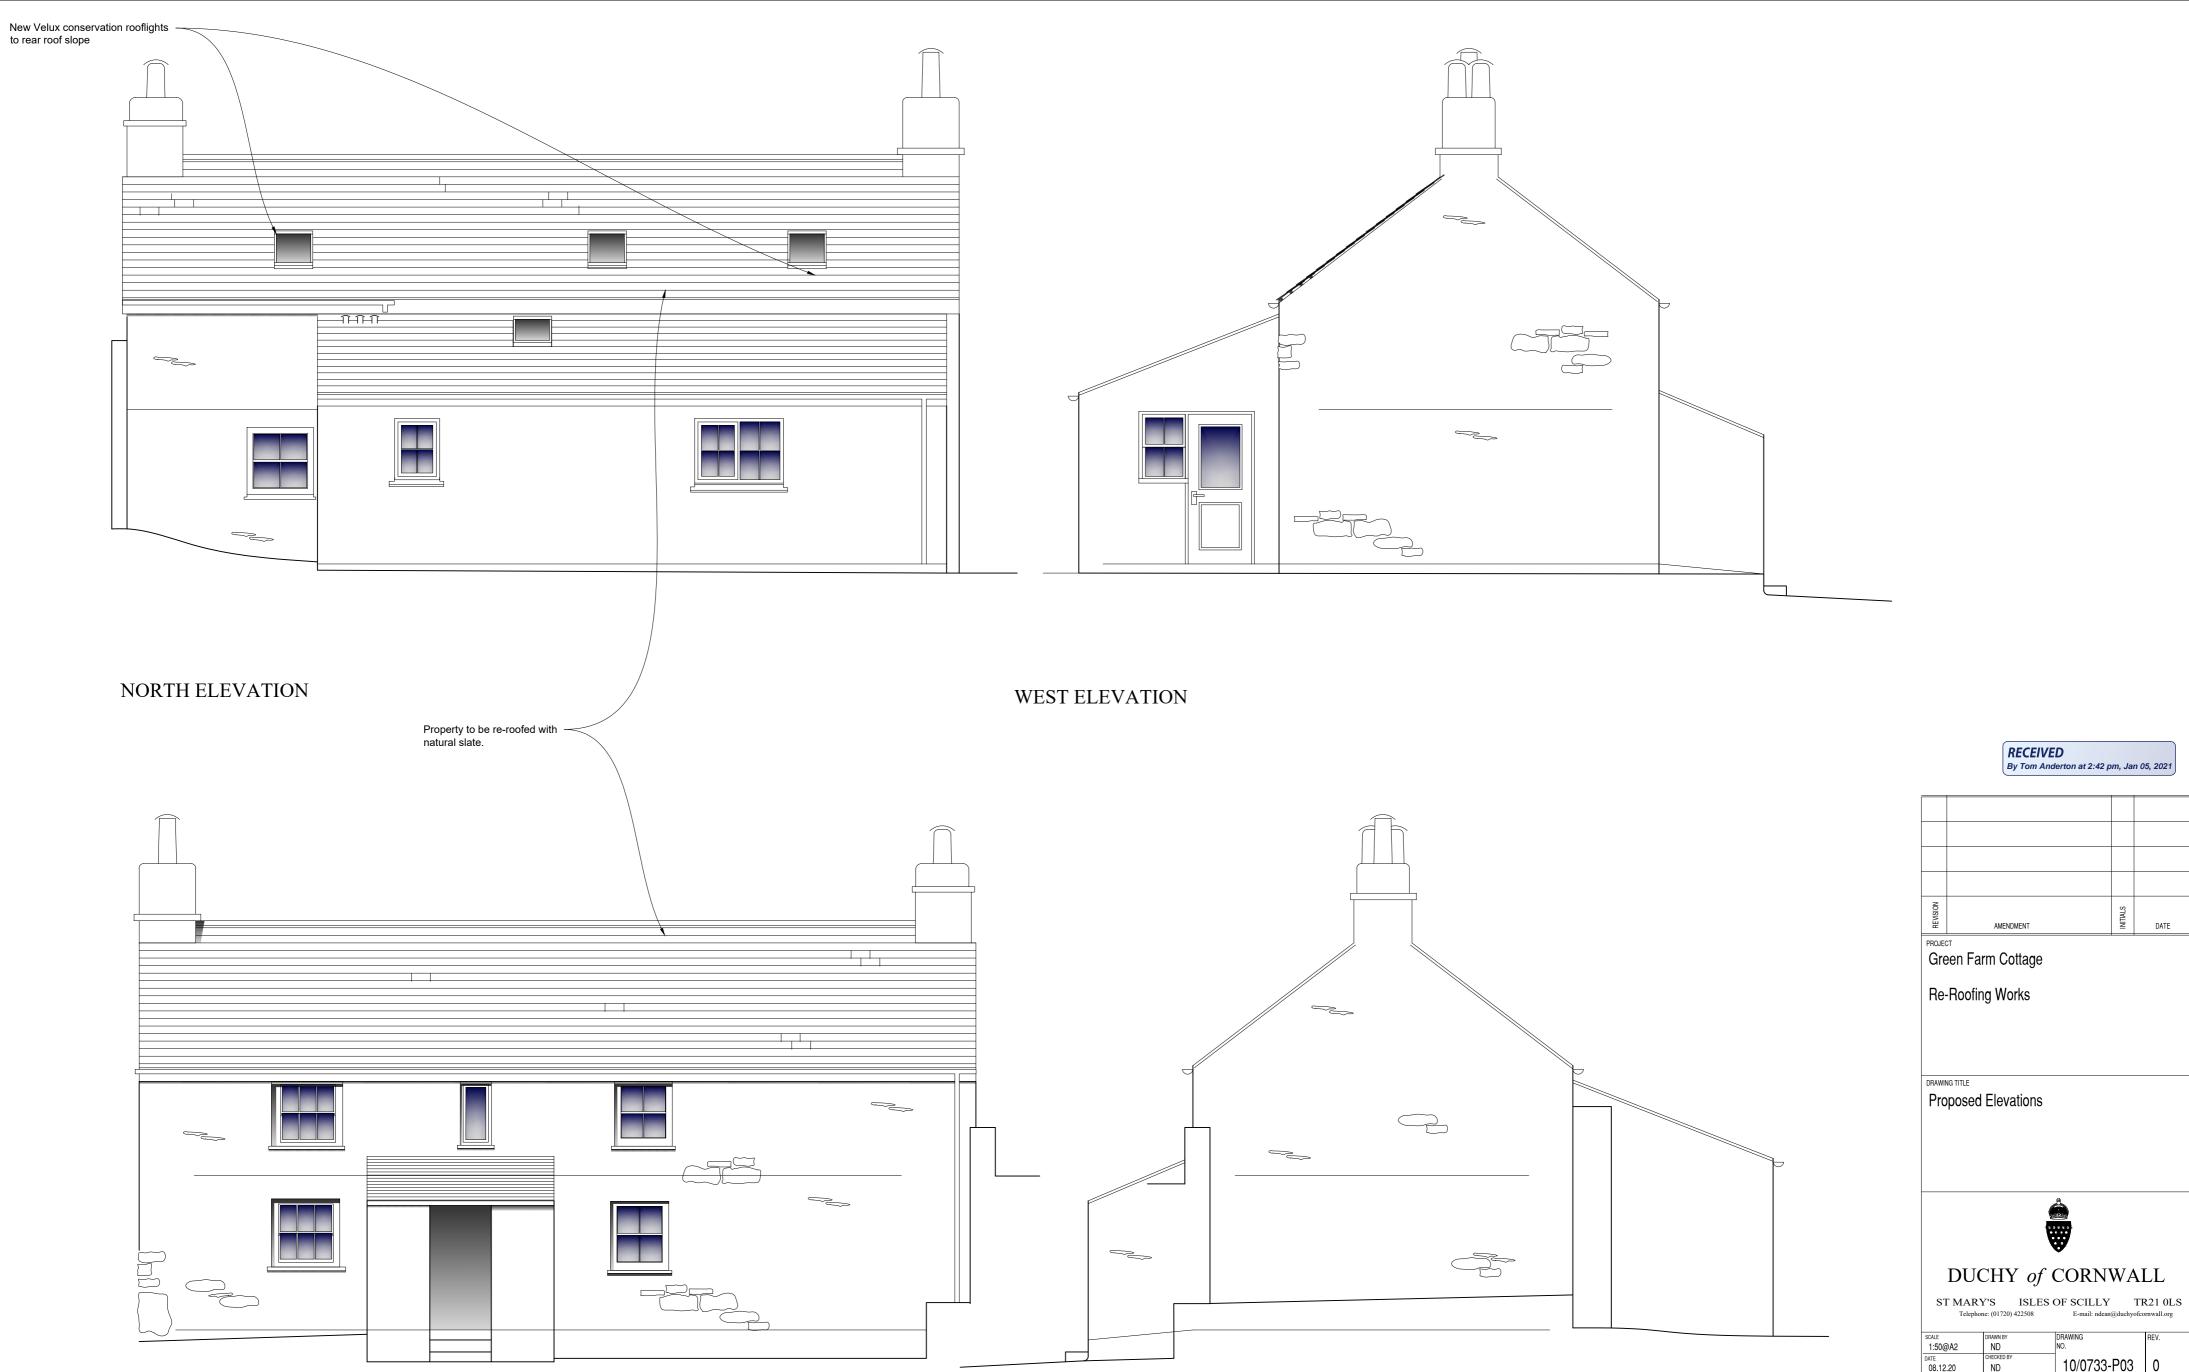

| REVISION       | AMENDMENT                                                                                                                                                 | INITIALS | DATE                       |
|----------------|-----------------------------------------------------------------------------------------------------------------------------------------------------------|----------|----------------------------|
| PROJECT        | ⊤<br>en Farm Cottage                                                                                                                                      |          |                            |
| Re-            | Roofing Works                                                                                                                                             |          |                            |
| DRAWIN<br>Pro  | strue<br>posed Elevations                                                                                                                                 |          |                            |
|                |                                                                                                                                                           |          |                            |
|                |                                                                                                                                                           |          |                            |
|                | ♥<br>DUCHY <i>of</i> CORN                                                                                                                                 | NWA      | ALL                        |
| ST             | MARY'S ISLES OF SCILI<br>Telephone: (01720) 422508 E-mail: n                                                                                              |          | TR21 0LS<br>ofcornwall.org |
| scale<br>1:50@ | A2 ND DRAWING NO.                                                                                                                                         |          | REV.                       |
| DATE<br>08.12. | CHECKED BY                                                                                                                                                | 33-P03   | 0                          |
| All m          | This drawing is copyright. Crown copyright and d<br>nee Survey Licence No 100023148<br>aterials and workmanship to comply with the curren<br>of practice. |          |                            |
| Repor          | actors to check ALL dimensions. Work from figure<br>t ANY discrepancy to Architect or Surveyor before<br>ANY DOUBT ASK                                    |          |                            |