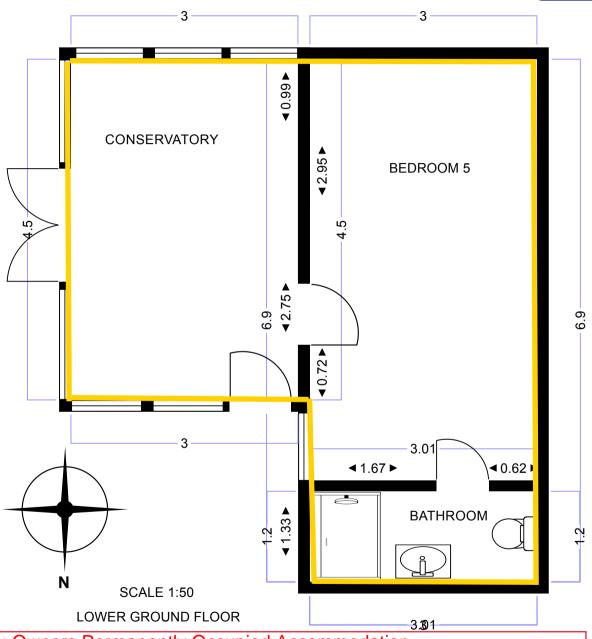

#### FIRST SCHEDULE

The use of the dwelling (Use Class C3) as a guesthouse (Use Class C1) (identified with a Yellow line) with ancillary owners' accommodation (identified with a green line).

Yellow Line: 5 Bedroom Guesthouse

Green Line: Owners Permanently Occupied Accommodation

Yellow Line: 5 Bedroom Guesthouse

Green Line: Owners Permanently Occupied Accommodation

Yellow Line: 5 Bedroom Guesthouse