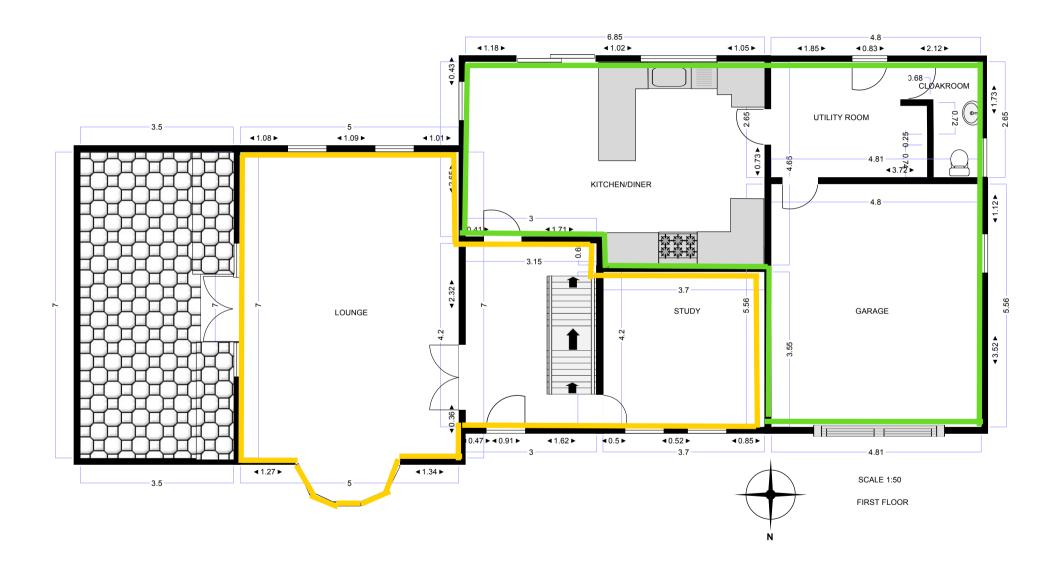

#### FIRST SCHEDULE

The use of the dwelling (Use Class C3) as a guesthouse (Use Class C1) (identified with a Yellow line) with ancillary owners' accommodation (identified with a green line).

Yellow Line: 5 Bedroom Guesthouse

Green Line: Owners Permanently Occupied Accommodation

Yellow Line: 5 Bedroom Guesthouse

Green Line: Owners Permanently Occupied Accommodation

Yellow Line: 5 Bedroom Guesthouse