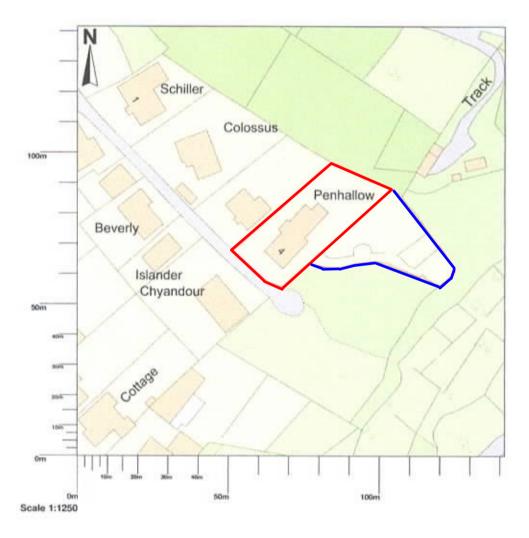

### Penhallow, Pilots Retreat, St. Mary'S, Isles Of Scilly, TR21 0PB

Green Line: Owners Permanently Occupied Accommodation

Yellow Line: 5 Bedroom Guesthouse

Map area bounded by: 90852,10332 90994,10474. Produced on 08 January 2021 from the OS National Geographic Database. Reproduction in whole or part is prohibited without the prior permission of Ordnance Survey. 

□ Crown copyright 2021. Supplied by UKPlanningMaps.com a licensed OS partner (100054135). Unique plan reference: p2cuk/555666/752547

By A King at 1:50 pm, May 17, 2021

Green Line: Owners Permanently Occupied Accommodation