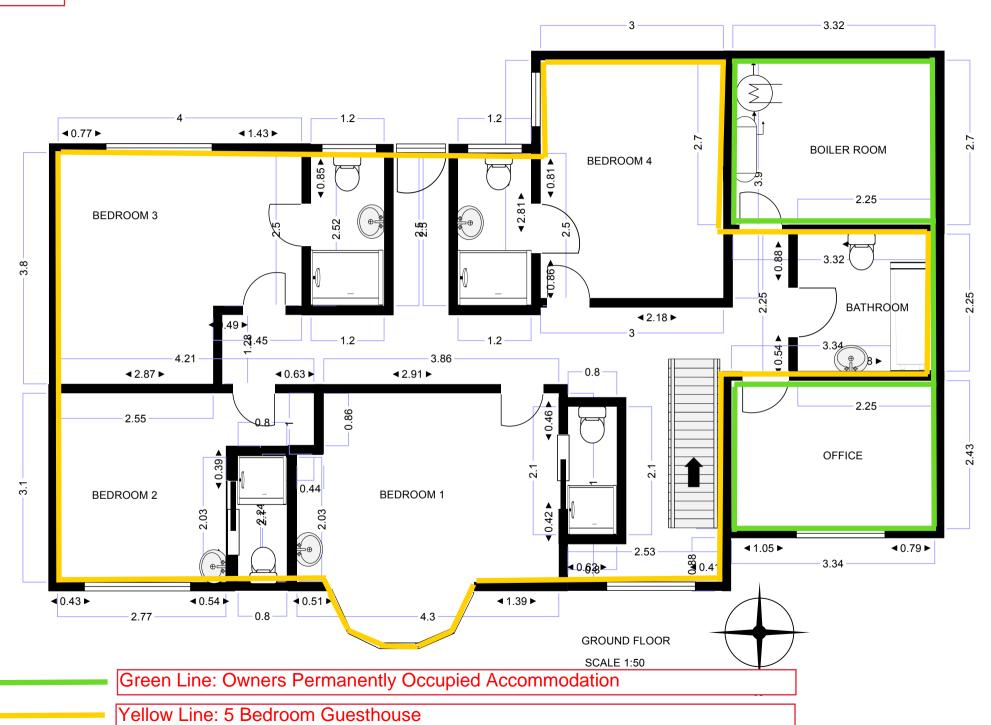

#### FIRST SCHEDULE

The use of the dwelling (Use Class C3) as a guesthouse (Use Class C1) (identified with a Yellow line) with ancillary owners' accommodation (identified with a green line).

Yellow Line: 5 Bedroom Guesthouse

Green Line: Owners Permanently Occupied Accommodation

Yellow Line: 5 Bedroom Guesthouse

Green Line: Owners Permanently Occupied Accommodation

Yellow Line: 5 Bedroom Guesthouse