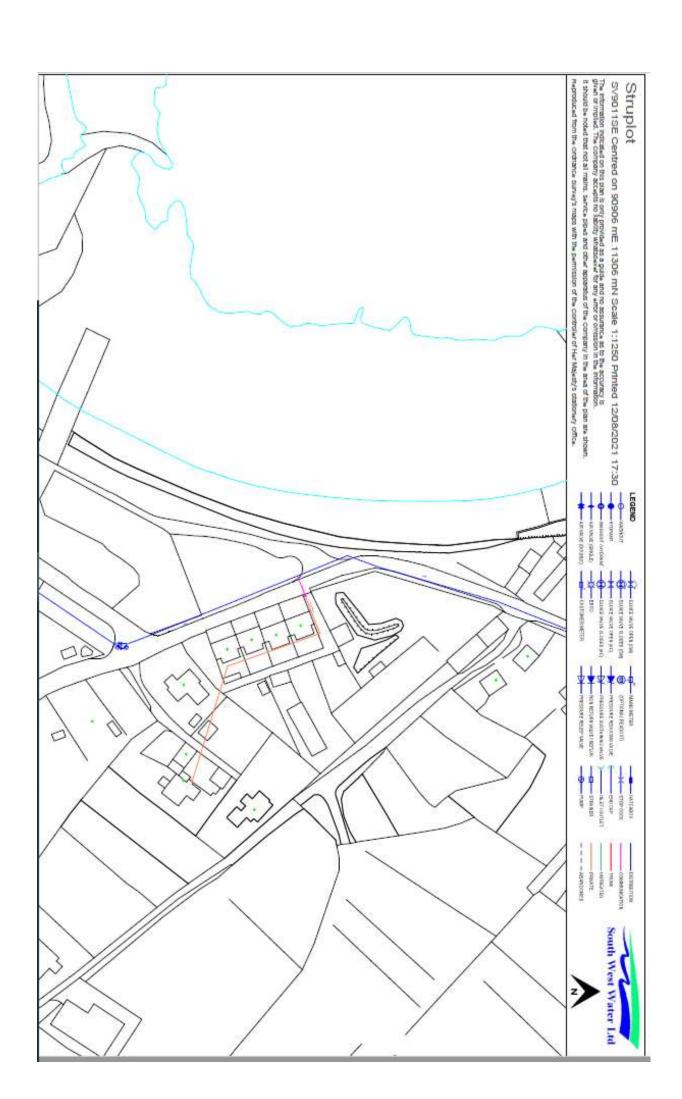

## **Asset Protection**

Please find attached a plan showing the approximate location of a public 6 inch water main in the vicinity of the above proposed development. Please note that no development will be permitted within 3 metres of the water main. The water main must also be located within a public open space and ground cover should not be substantially altered.

Should the development encroach on the 3 metre easement, the water main will need to be diverted at the expense of the applicant.

<u>Please click here to view the table of distances of buildings/structures from public water mains.</u>