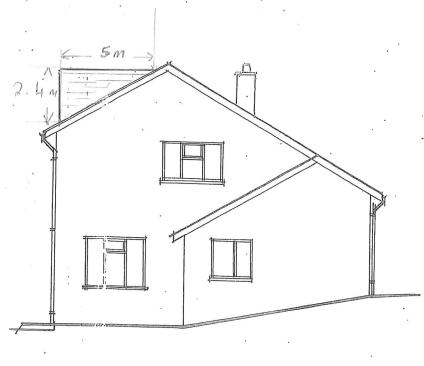

DATE & SM OCTOBER 2021 SCALE - 1:100

SOUTH

WESTWARD LEDGE & CHURCH ROAL St. MARY S

MR & MRS R. JACKMAN:

EXICTING FLOORS

DATE -814 OCTOSUN 2021.

SCALE - 1: 100

SOUTH