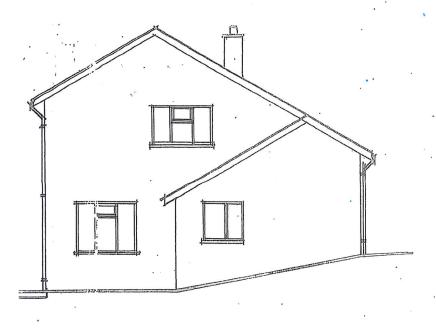

SOUTH

WESTWARD LEDGE CHURCH ROAL St. MARYS

MR & MRS R. JACKMAN:

EXISTING RIDGE HEIGHT

BECEINED

1 1 OCL 5051

THE ISLES OF SCILLY
THE COUNCIL OF

DATE -814 OCTOBER 2021