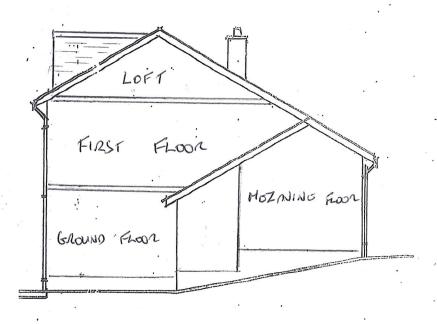

WESTWARD LEDGE !
CHURCH ROAL
St. MARY S

MR & MRS R. JACKMAN:
PROPOSED FLOORS

DATE -814 October 2021.

. SCALE - 1: 100