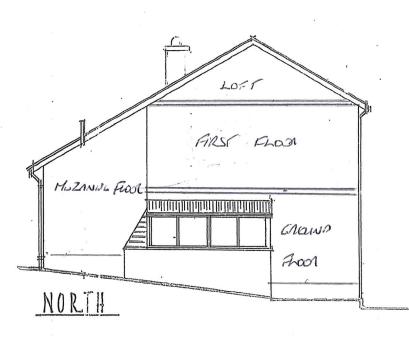

SOUTH

WESTWARD LEDGE CHURCH ROAL St. MARYS

MR & MRS R. JACKMAN:

EXISTING RIDGE HEIGHT

BECEINED

1 1 OCL 5051

THE ISLES OF SCILLY
THE COUNCIL OF

DATE -814 OCTOBER 2021