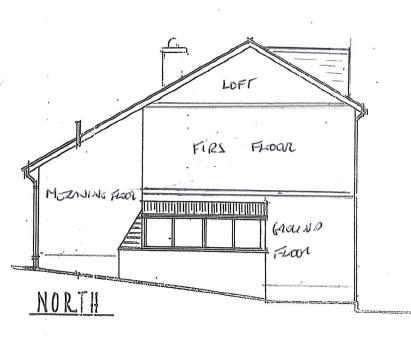

SCALE - 1: 100

SOUTH

WESTWARD LEDGE CHURCH ROAD St. MARYS

MR & MRS R. JACKMAN

PROPOSED RIDGE
HEIGHT. FRONT
FACE OF DORMOR ONG
MOTOR UP FROM BOTTOM
OF EAVES SLATES.
RIDGE OF DORMOR
ONE METER DOWN
FROM RIDGE OF
MIN ROOF, NO
OTHER ALTERN TIONS
TO MAIN RIDGE