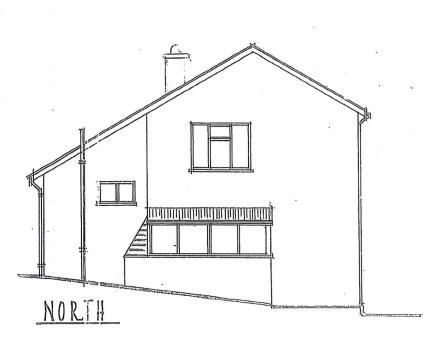

SCALE - 1: 100

SOUTH

WESTWARD LEDGE CHURCH ROAD St. MARYS

MR & MRS R. JACKMAN

PROPOSED RIDGE
HEIGHT. FRONT
FACE OF DORMOR ONG
MOTOR UP FROM BOTTOM
OF EAVES SLATES.
RIDGE OF DORMOR
ONE METER DOWN
FROM RIDGE OF
MIN ROOF, NO
OTHER ALTERN TIONS
TO MAIN RIDGE