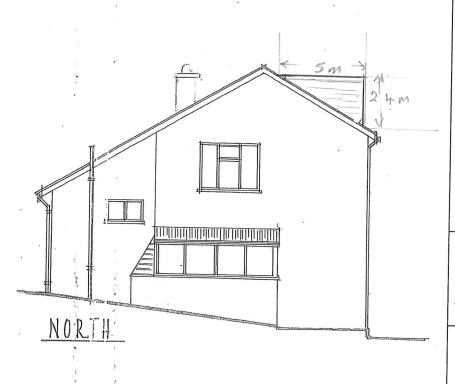

WESTWARD LEDGE !
CHURCH ROAL
St. MARY S

MR & MRS R. JACKMAN:
PROPOSED FLOORS

DATE -814 October 2021.

. SCALE - 1: 100