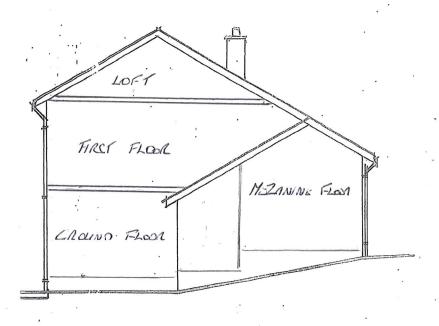

DATE & SM OCTOBER 2021 SCALE - 1:100

SOUTH

WESTWARD LEDGE & CHURCH ROAL St. MARY S

MR & MRS R. JACKMAN:

EXICTING FLOORS

DATE -814 OCTOSUN 2021.

SCALE - 1: 100

SOUTH