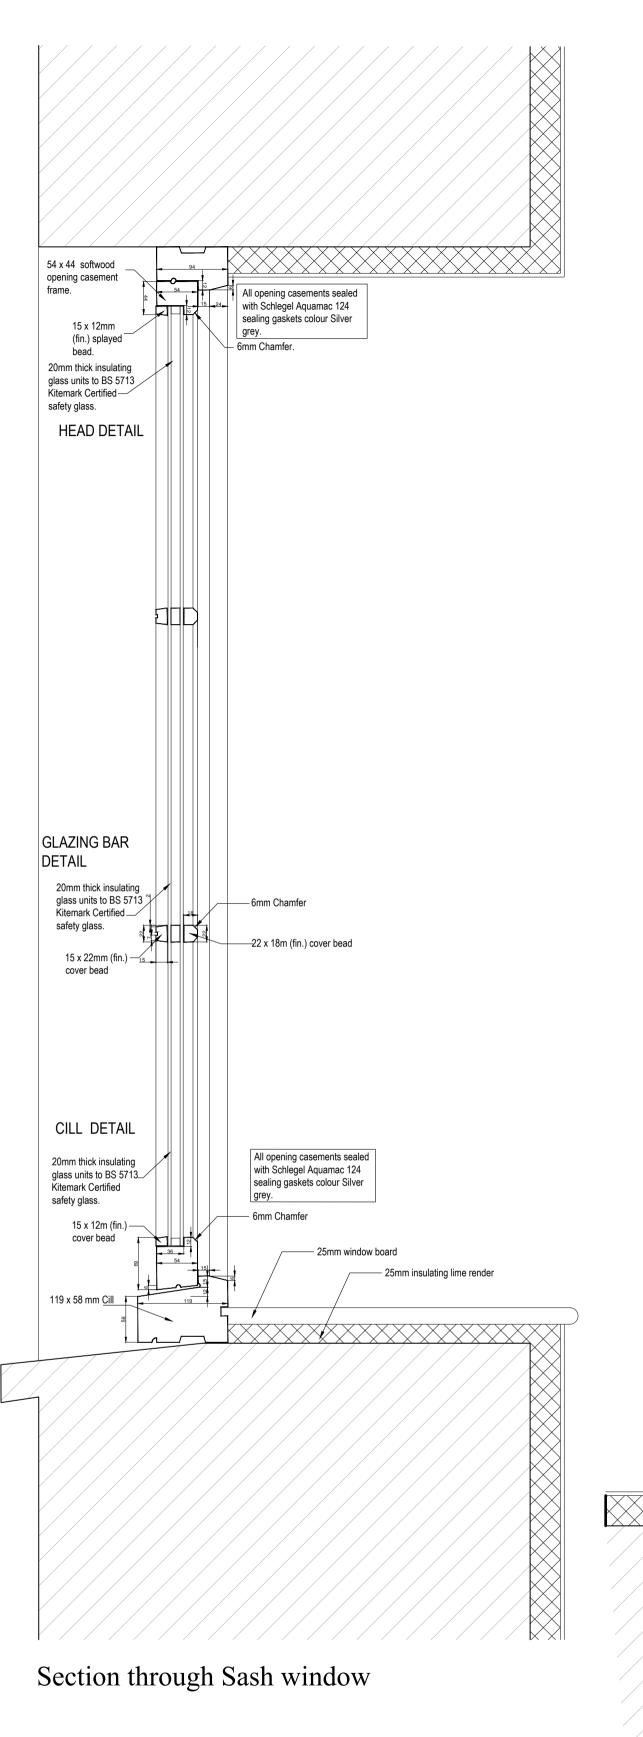

Existing Opening

Typical Sash window elevation.

Plan view of Sash window

RECEIVED By Emma Kingwell at 8:17 am, Jul 08, 2021 This drawing is copyright:-Figured dimensions must be taken in preference to scaled dimensions. Contractors, Sub-contractors and