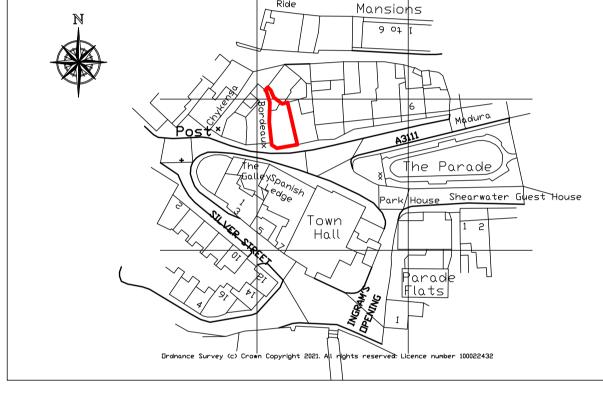

## **LOCATION PLAN 1:1250**

## PLANNING APPLICATION CLIENT / SITE

Mr & Mrs Greene Freesia, The Parade, St Marys Isles of Scilly TR21 0LP

Internal alterations and change of use

Proposed Plans, Elevations, Site Plan and Location Plan