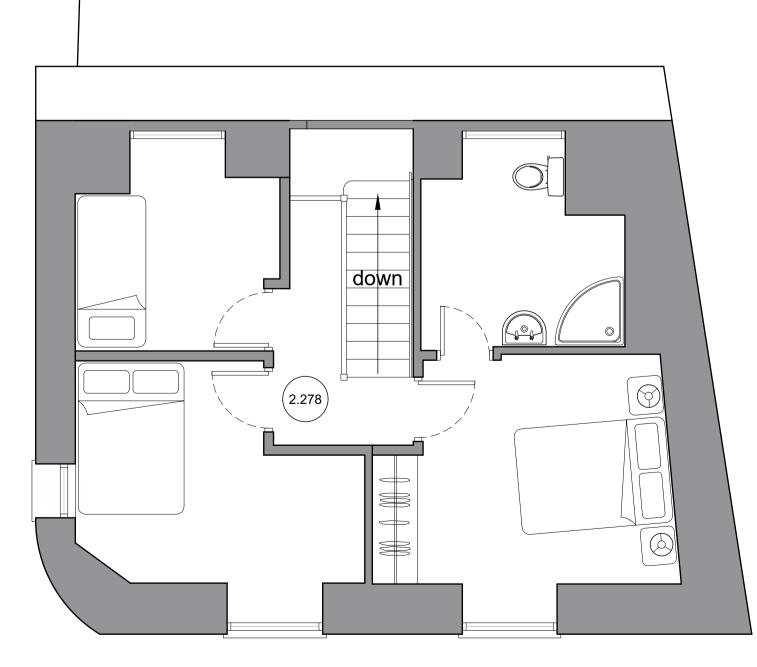

v B | Amendments         | 21-12-21 |
| rev A | Amendments         | 20-09-21 |
| ISSUE |                    |          |

## PLANNING APPLICATION CLIENT / SITE

Mr & Mrs Greene Freesia, The Parade, St Marys Isles of Scilly TR21 0LP

Internal alterations and change of use

Proposed Plans, Elevations, Site Plan and Location Plan

| PLA | N Nº | 02       | SCALES | 1:50, 1:100, 1:200 &<br>1:1250 @ A1 |
|-----|------|----------|--------|-------------------------------------|
| 4   | 4042 | <u> </u> | DATE   | June 2021                           |
|     |      |          | DRAWN  | DN                                  |

St Marys House, Points Mills, Bissoe, Nr Truro, TR4 80Z e-mail : n-h-b@btconnect.com telephone : 01872 870888 / faxsimile : 01872 870500

www.nhbarchitecturalservices.co.uk





PROPOSED GROUND FLOOR PLAN 1:50

up

(2.258)

PROPOSED FIRST FLOOR PLAN 1:50