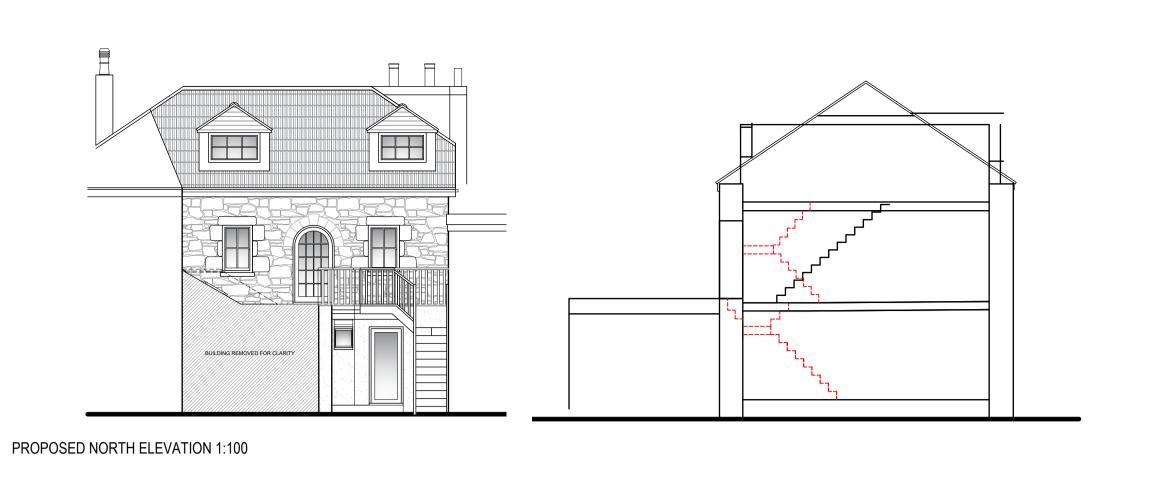

ALL MATERIALS AND WORKMANSHIP TO COMPLY WITH CURRENT BRITISH STANDARDS AND CODES OF PRACTICE

| rev C | Chimney reinstated | 18-05-22 |
|-------|--------------------|----------|
| rev B | Amendments         | 21-12-21 |
| rev A | Amendments         | 20-09-21 |
| ISSUE |                    |          |