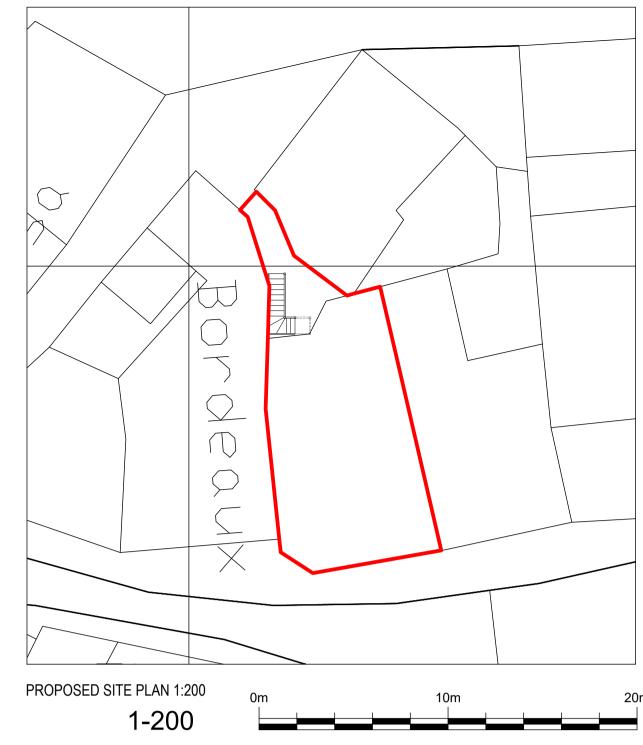

## PLANNING APPLICATION CLIENT / SITE

Mr & Mrs Greene Freesia, The Parade, St Marys Isles of Scilly TR21 0LP

Internal alterations and change of use

Proposed Plans, Elevations, Site Plan and Location Plan