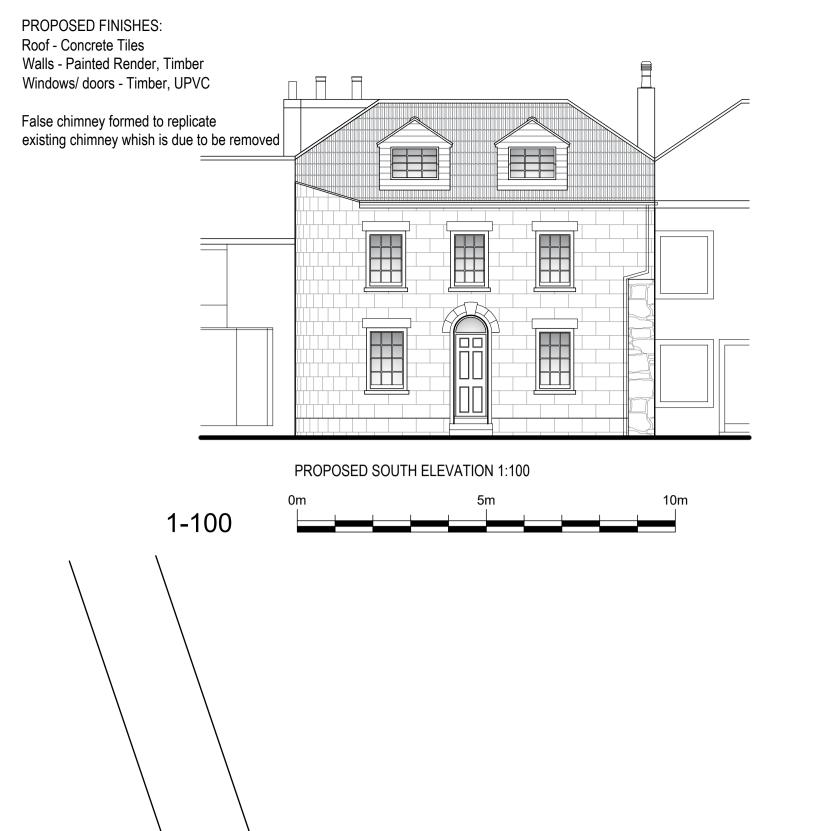

ALL MATERIALS AND WORKMANSHIP TO COMPLY WITH CURRENT BRITISH STANDARDS AND CODES OF PRACTICE

| rev C | Chimney reinstated | 18-05-22 |
|-------|--------------------|----------|
| rev B | Amendments         | 21-12-21 |
| rev A | Amendments         | 20-09-21 |
| ISSUE |                    |          |