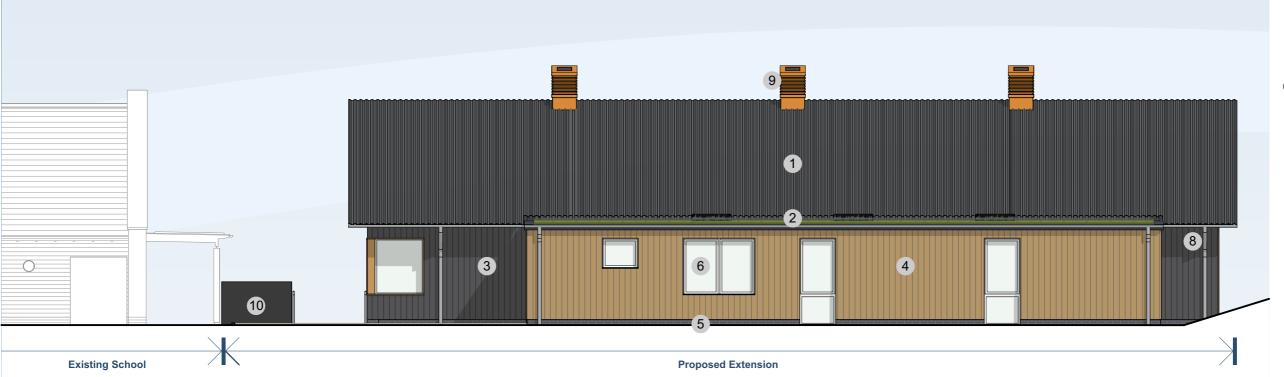

## MATERIALS KEY

- Roof Fibre Cement Profiled Roof Sheet, Black to match Existing School
- 2 Roof Sedum Roof
- Walls Black / Dark Grey Timber Cladding
- Walls Timber Cladding to Match Existing School
- 5 Plinth / Undercroft Blue Engineering Brick with Light Grey Mortar
- 6 Windows UPVC with Timber Reveals
- Posts Timber to Match Existing School
- Rainwater Goods Half Round Metal to Match Existing School
- 9 Windcatcher Natural Ventilation Turret
- 10 Landscape Walls Dark Grey Render
- 11 Brise Soleil Timber

## PROPOSED NORTH ELEVATION