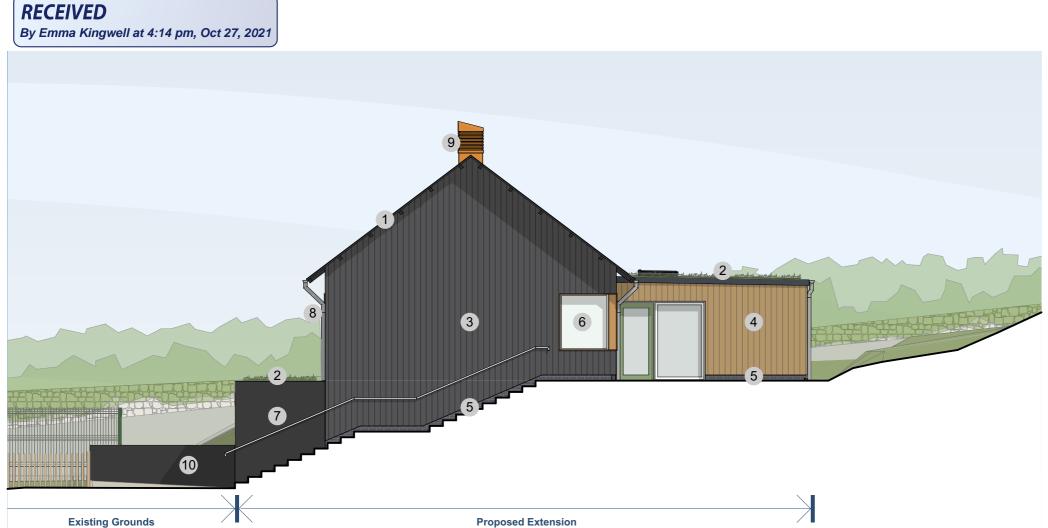

## MATERIALS KEY

- Roof Fibre Cement Profiled Roof Sheet, Black to match Existing School
- 2 Roof Sedum Roof
- Walls Black / Dark Grey Timber Cladding
- Walls Timber Cladding to Match Existing School
- 5 Plinth / Undercroft Blue Engineering Brick with Light Grey Mortar
- 6 Windows UPVC with Timber Reveals
- Posts Timber to Match Existing School
- Rainwater Goods Half Round Metal to Match Existing School
- 9 Windcatcher Natural Ventilation Turret
- 10 Landscape Walls Dark Grey Render
- 11 Brise Soleil Timber