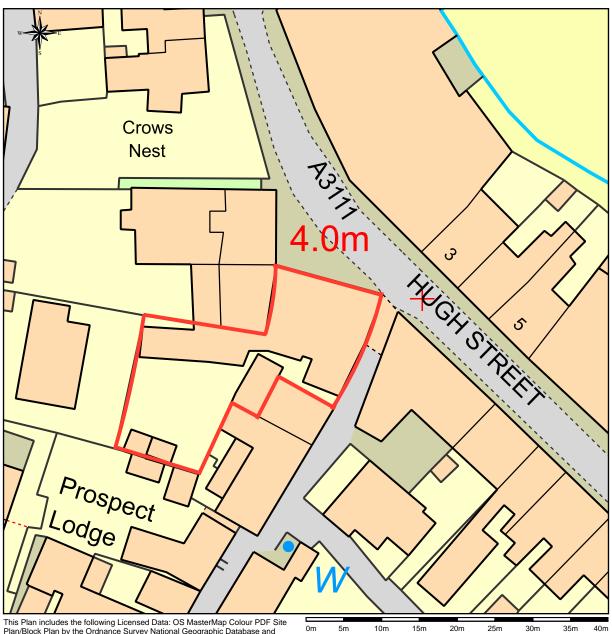

## Site Plan of Kavorna

Plan/Block Plan by the Ordnance Survey National Geographic Database and incorporating surveyed revision available at the date of production. Reproduction in whole or in part is prohibited without the prior permission of Ordnance Survey. The representation of a road, track or path is no evidence of a right of way. The representation of features, as lines is no evidence of a property boundary. © Crown copyright and database rights, 2021. Ordnance Survey 0100031673

Scale: 1:500, paper size: A4

Kavorna

Site Plan 21, Hugh S

21, Hugh St. St. Mary's Isles of Scilly

Prepared by: Paul Osborne, 01-11-2021