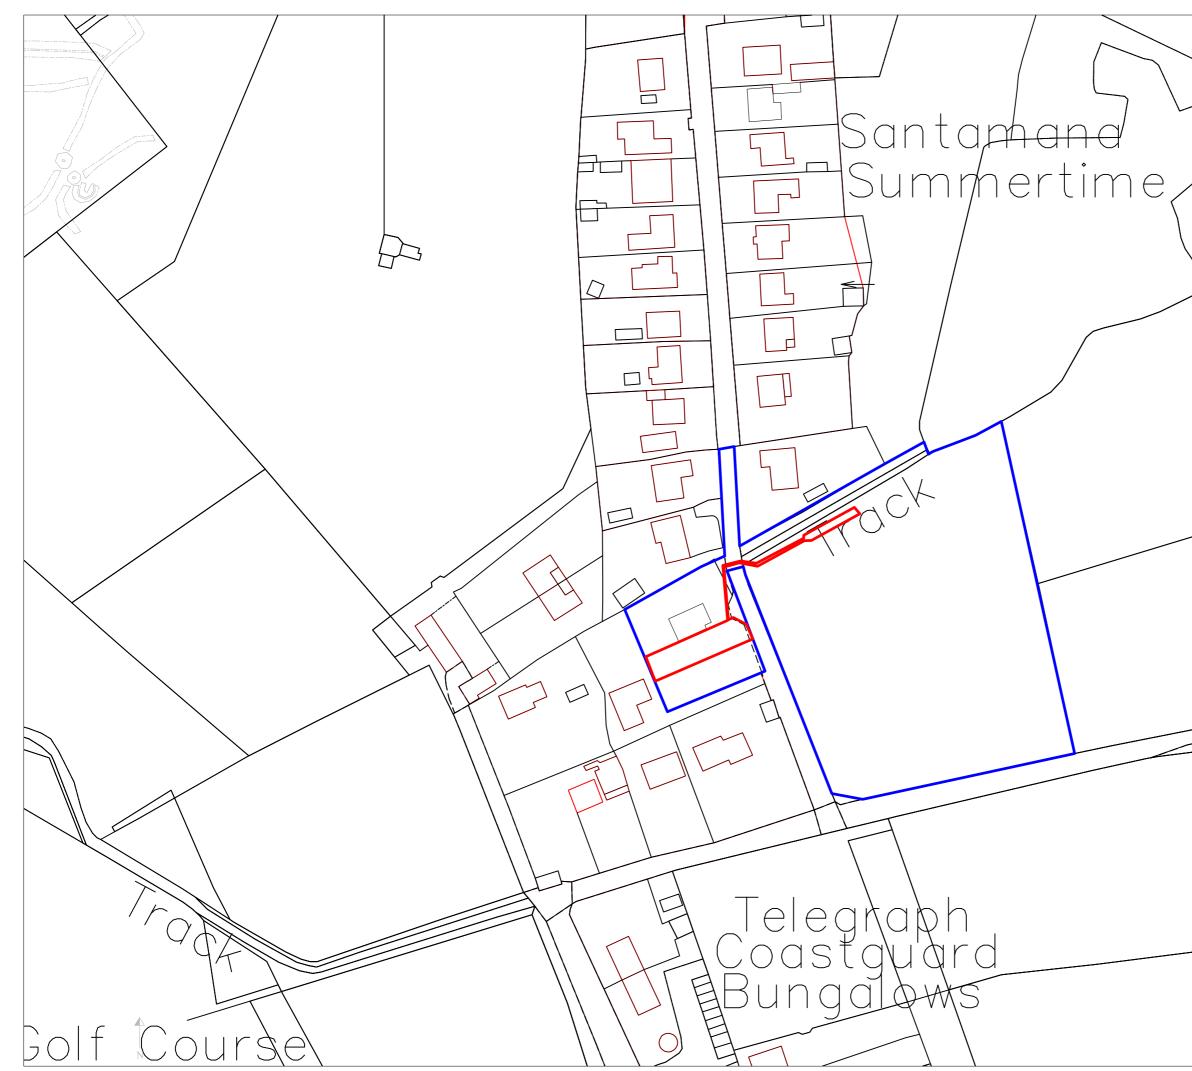

| •                                                                                                                      |                                                         |                                                               |                |                                                                                    |                       |                     |  |
|------------------------------------------------------------------------------------------------------------------------|---------------------------------------------------------|---------------------------------------------------------------|----------------|------------------------------------------------------------------------------------|-----------------------|---------------------|--|
|                                                                                                                        | EIVE<br>King                                            |                                                               | om, Nov        | 21, 2022                                                                           |                       |                     |  |
| ζ                                                                                                                      |                                                         |                                                               |                |                                                                                    |                       |                     |  |
|                                                                                                                        |                                                         |                                                               |                |                                                                                    |                       |                     |  |
|                                                                                                                        |                                                         |                                                               |                |                                                                                    |                       |                     |  |
| A                                                                                                                      | RE                                                      | DLINE CO                                                      | RRECTIO        | N                                                                                  | ND                    | 20-10-2022          |  |
| REVISION                                                                                                               |                                                         | AMENDM                                                        | ENT            |                                                                                    | INITIALS              | DATE                |  |
| Sea View Site Development<br>McFarlands Down, St Mary's<br>Isles of Scilly                                             |                                                         |                                                               |                |                                                                                    |                       |                     |  |
| Loc<br>Plot                                                                                                            | ation                                                   | Plan                                                          |                |                                                                                    |                       |                     |  |
|                                                                                                                        |                                                         |                                                               |                |                                                                                    |                       |                     |  |
| DUCHY of CORNWALL<br>ST MARY'S ISLES OF SCILLY TR21 OLS<br>Telephone: (01720) 422508 E-mail: ndean@duchyofcornwall.org |                                                         |                                                               |                |                                                                                    |                       |                     |  |
| <br>SCALE<br>1:1250<br>DATE                                                                                            | @A3                                                     | DRAWN BY<br>ND<br>CHECKED BY                                  |                | rawing<br>O.                                                                       |                       | REV.                |  |
| 02.06.<br>This of<br>All m<br>codes<br>Contr                                                                           | drawing is<br>aterials and<br>of practic<br>actors to o | ND<br>s copyright. OS<br>ad workmansh<br>re.<br>check ALL din | ip to comply v | 10/03801<br>23148.<br>with the current B<br>k from figured di<br>rveyor before pro | ritish Sta<br>mension | andards and s ONLY. |  |