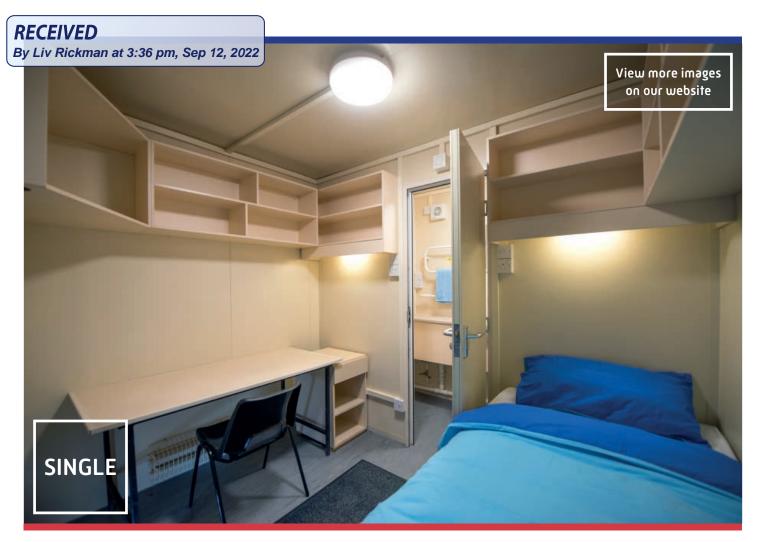

## Junior Deluxe Sleeper

## Energy Efficient • Building Regulations Compliant • Budget

En-Suite

This is our most versatile sleeper unit and comfortably accommodates one, two, or even three people.

With room for full-size single beds, en-suite shower, toilet, wash hand basin and generous storage space, the Junior Deluxe is warm, compact and robust. Offering great value for money, this is our most frequently requested unit.

## The Junior Deluxe Sleeper comes complete with:

| Shower                 | Large shower cubicle (750mm x 1000mm). Powerful stable mains fed shower with temperature control (NOT an electric instantaneous shower with fluctuating temperature), shower curtain |
|------------------------|--------------------------------------------------------------------------------------------------------------------------------------------------------------------------------------|
| Furniture              | Shelving, high level storage, clothes rails and television corner unit. If supplied as a single unit, a table and chair are provided                                                 |
| Beds                   | Available with one, two or three full size single beds with mattresses, individual over-bed lights                                                                                   |
| Heating                | Thermostatically controlled environment heated by tubular heaters                                                                                                                    |
| Flooring               | Vinyl flooring                                                                                                                                                                       |
| Technical Information: |                                                                                                                                                                                      |
| Dimensions             | W: 2.870m L: 3.350m H: 2.830m (3.230m with tank)                                                                                                                                     |
| Electrical Connection  | 240V 32 Amp 2P + E Ceeform Blue Plug                                                                                                                                                 |
| Max Electrical Load    | 10 Amps (excluding sockets) 30 Amps (maximum socket load)                                                                                                                            |
| Energy Consumption     | 9.6kWh (average daily consumption)                                                                                                                                                   |
| Power Point            | One double socket power point and two single socket power points                                                                                                                     |
| Hot Water              | 50 litres of mains pressure hot water                                                                                                                                                |
| Waste Water Outlet     | 110mm connection (can be fitted to a tank, see optional extras)                                                                                                                      |
| Mains Water Inlet      | 15mm                                                                                                                                                                                 |
| Weight                 | 1,850kg                                                                                                                                                                              |
| Optional Extras        | Bedding kits, Bunkabin 900 gallon waste tank, tank connector, steps                                                                                                                  |
| Delivery               | Four Junior Deluxe Sleepers can be delivered on one standard articulated wagon, or our own wagon and trailer                                                                         |
|                        |                                                                                                                                                                                      |