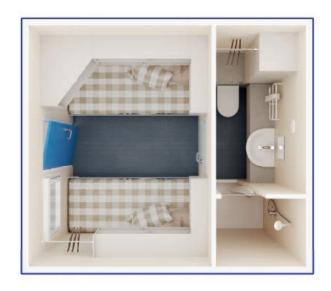

## Junior Deluxe Sleeper

## Energy Efficient • Building Regulations Compliant • Budget

En-Suite

This is our most versatile sleeper unit and comfortably accommodates one, two, or even three people.

With room for full-size single beds, en-suite shower, toilet, wash hand basin and generous storage space, the Junior Deluxe is warm, compact and robust. Offering great value for money, this is our most frequently requested unit.

## The Junior Deluxe Sleeper comes complete with:

| Shower                 | Large shower cubicle (750mm x 1000mm). Powerful stable mains fed shower with temperature control (NOT an electric instantaneous shower with fluctuating temperature), shower curtain |
|------------------------|--------------------------------------------------------------------------------------------------------------------------------------------------------------------------------------|
| Furniture              | Shelving, high level storage, clothes rails and television corner unit. If supplied as a single unit, a table and chair are provided                                                 |
| Beds                   | Available with one, two or three full size single beds with mattresses, individual over-bed lights                                                                                   |
| Heating                | Thermostatically controlled environment heated by tubular heaters                                                                                                                    |
| Flooring               | Vinyl flooring                                                                                                                                                                       |
| Technical Information: |                                                                                                                                                                                      |
| Dimensions             | W: 2.870m L: 3.350m H: 2.830m (3.230m with tank)                                                                                                                                     |
| Electrical Connection  | 240V 32 Amp 2P + E Ceeform Blue Plug                                                                                                                                                 |
| Max Electrical Load    | 10 Amps (excluding sockets) 30 Amps (maximum socket load)                                                                                                                            |
| Energy Consumption     | 9.6kWh (average daily consumption)                                                                                                                                                   |
| Power Point            | One double socket power point and two single socket power points                                                                                                                     |
| Hot Water              | 50 litres of mains pressure hot water                                                                                                                                                |
| Waste Water Outlet     | 110mm connection (can be fitted to a tank, see optional extras)                                                                                                                      |
| Mains Water Inlet      | 15mm                                                                                                                                                                                 |
| Weight                 | 1,850kg                                                                                                                                                                              |
| Optional Extras        | Bedding kits, Bunkabin 900 gallon waste tank, tank connector, steps                                                                                                                  |
| Delivery               | Four Junior Deluxe Sleepers can be delivered on one standard articulated wagon, or our own wagon and trailer                                                                         |
|                        |                                                                                                                                                                                      |