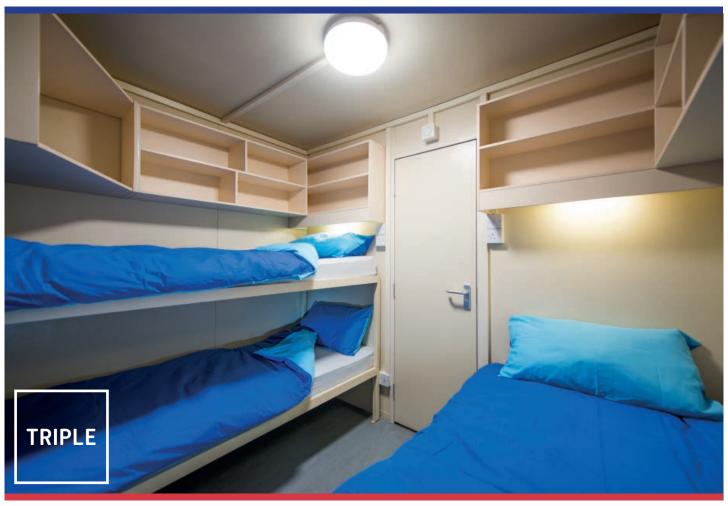

## Junior Deluxe Sleeper

## Energy Efficient • Building Regulations Compliant • Budget

En-Suite

This is our most versatile sleeper unit and comfortably accommodates one, two, or even three people.

With room for full-size single beds, en-suite shower, toilet, wash hand basin and generous storage space, the Junior Deluxe is warm, compact and robust. Offering great value for money, this is our most frequently requested unit.

## The Junior Deluxe Sleeper comes complete with:

| Shower                 | Large shower cubicle (750mm x 1000mm). Powerful stable mains fed shower with temperature control (NOT an electric instantaneous shower with fluctuating temperature), shower curtain |
|------------------------|--------------------------------------------------------------------------------------------------------------------------------------------------------------------------------------|
| Furniture              | Shelving, high level storage, clothes rails and television corner unit. If supplied as a single unit, a table and chair are provided                                                 |
| Beds                   | Available with one, two or three full size single beds with mattresses, individual over-bed lights                                                                                   |
| Heating                | Thermostatically controlled environment heated by tubular heaters                                                                                                                    |
| Flooring               | Vinyl flooring                                                                                                                                                                       |
| Technical Information: |                                                                                                                                                                                      |
| Dimensions             | W: 2.870m L: 3.350m H: 2.830m (3.230m with tank)                                                                                                                                     |
| Electrical Connection  | 240V 32 Amp 2P + E Ceeform Blue Plug                                                                                                                                                 |
| Max Electrical Load    | 10 Amps (excluding sockets) 30 Amps (maximum socket load)                                                                                                                            |
| Energy Consumption     | 9.6kWh (average daily consumption)                                                                                                                                                   |
| Power Point            | One double socket power point and two single socket power points                                                                                                                     |
| Hot Water              | 50 litres of mains pressure hot water                                                                                                                                                |
| Waste Water Outlet     | 110mm connection (can be fitted to a tank, see optional extras)                                                                                                                      |
| Mains Water Inlet      | 15mm                                                                                                                                                                                 |
| Weight                 | 1,850kg                                                                                                                                                                              |
| Optional Extras        | Bedding kits, Bunkabin 900 gallon waste tank, tank connector, steps                                                                                                                  |
| Delivery               | Four Junior Deluxe Sleepers can be delivered on one standard articulated wagon, or our own wagon and trailer                                                                         |
|                        |                                                                                                                                                                                      |