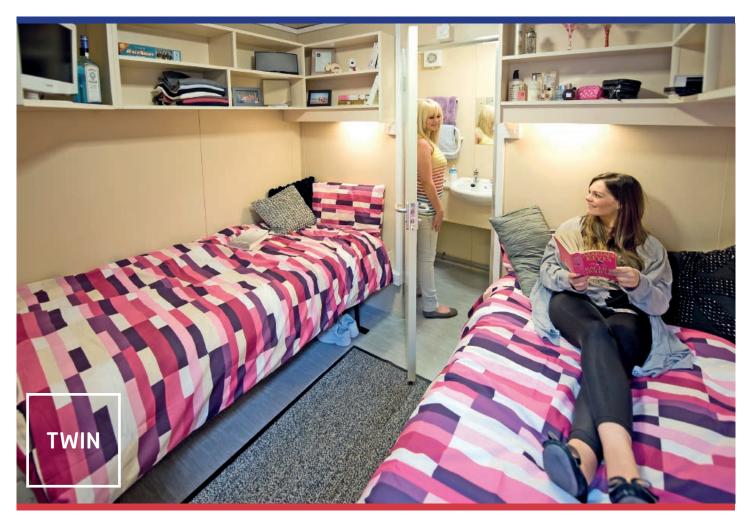

## Junior Deluxe Sleeper

## Energy Efficient • Building Regulations Compliant • Budget

En-Suite

This is our most versatile sleeper unit and comfortably accommodates one, two, or even three people.

With room for full-size single beds, en-suite shower, toilet, wash hand basin and generous storage space, the Junior Deluxe is warm, compact and robust. Offering great value for money, this is our most frequently requested unit.

## The Junior Deluxe Sleeper comes complete with:

| Shower                 | Large shower cubicle (750mm x 1000mm). Powerful stable mains fed shower with temperature control (NOT an electric instantaneous shower with fluctuating temperature), shower curtain |
|------------------------|--------------------------------------------------------------------------------------------------------------------------------------------------------------------------------------|
| Furniture              | Shelving, high level storage, clothes rails and television corner unit. If supplied as a single unit, a table and chair are provided                                                 |
| Beds                   | Available with one, two or three full size single beds with mattresses, individual over-bed lights                                                                                   |
| Heating                | Thermostatically controlled environment heated by tubular heaters                                                                                                                    |
| Flooring               | Vinyl flooring                                                                                                                                                                       |
| Technical Information: |                                                                                                                                                                                      |
| Dimensions             | W: 2.870m L: 3.350m H: 2.830m (3.230m with tank)                                                                                                                                     |
| Electrical Connection  | 240V 32 Amp 2P + E Ceeform Blue Plug                                                                                                                                                 |
| Max Electrical Load    | 10 Amps (excluding sockets) 30 Amps (maximum socket load)                                                                                                                            |
| Energy Consumption     | 9.6kWh (average daily consumption)                                                                                                                                                   |
| Power Point            | One double socket power point and two single socket power points                                                                                                                     |
| Hot Water              | 50 litres of mains pressure hot water                                                                                                                                                |
| Waste Water Outlet     | 110mm connection (can be fitted to a tank, see optional extras)                                                                                                                      |
| Mains Water Inlet      | 15mm                                                                                                                                                                                 |
| Weight                 | 1,850kg                                                                                                                                                                              |
| Optional Extras        | Bedding kits, Bunkabin 900 gallon waste tank, tank connector, steps                                                                                                                  |
| Delivery               | Four Junior Deluxe Sleepers can be delivered on one standard articulated wagon, or our own wagon and trailer                                                                         |
|                        |                                                                                                                                                                                      |

Dual flushing toilet, large wash hand basin, heated towel rail, wet clothes storage, humidistat fan and a mirror. The majority of plumbing is hidden to improve the unit's appearance