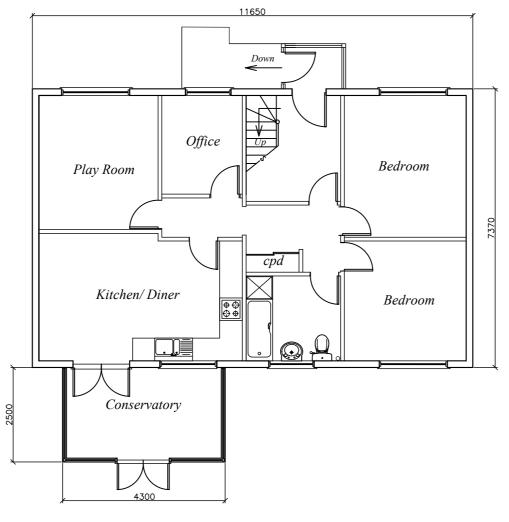

## **RECEIVED**

By Liv Rickman at 11:43 am, Jan 17, 2023

East Elevation

South Elevation

North Elevation

West Elevation

Ground Floor

Roof Space

Birds Corner
Trench Lane
Old Town
St. Mary's
Isles of Scilly

Existing Dwelling

Mr Mrs D Thompson.

<u>N.B.</u>-No measurements to be scaled from this drawing unless specified. Whilst all efforts are made to insure accurate measurements Any discrepancies should be reported immediately to the architect.