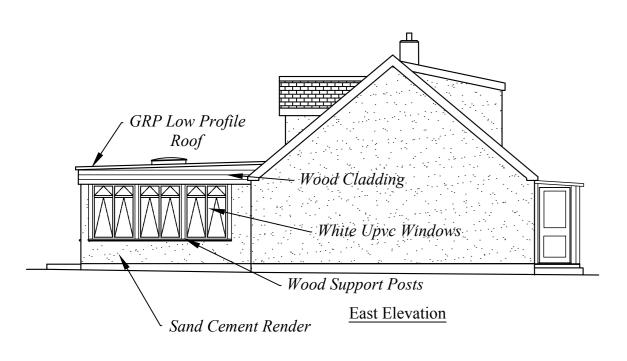

## RECEIVED

By Liv Rickman at 10:31 am, Sep 26, 2022

North Elevation

Mr Mrs D Thompson.

Room

Birds Corner

Trench Lane

Isles of Scilly