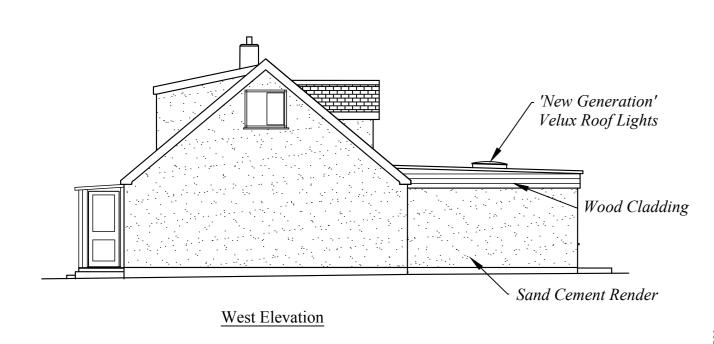

## RECEIVED

By Liv Rickman at 10:31 am, Sep 26, 2022

North Elevation

Mr Mrs D Thompson.

Room

Birds Corner

Trench Lane

Isles of Scilly