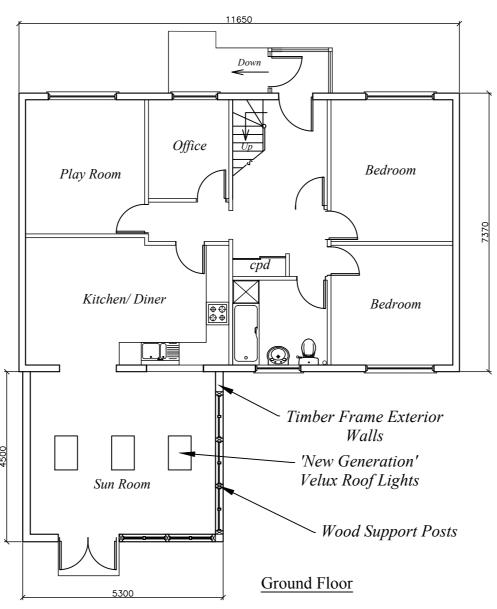

Proposed Sun

Old Town

St. Mary's

Existing Floor Area - 96.6m2 Proposed Floor Area - 109.7m2 Increase in Area 13.1m2 or 12%

Roof Space

<u>N.B.</u>-No measurements to be scaled from this drawing unless specified. Whilst all efforts are made to insure accurate measurements Any discrepancies should be reported immediately to the architect.