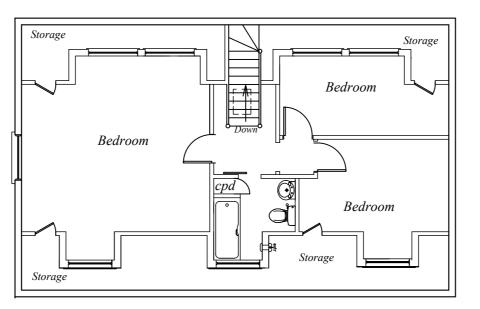

Proposed Sun

Old Town

St. Mary's

Existing Floor Area - 96.6m2 Proposed Floor Area - 109.7m2 Increase in Area 13.1m2 or 12%

Roof Space

<u>N.B.</u>-No measurements to be scaled from this drawing unless specified. Whilst all efforts are made to insure accurate measurements Any discrepancies should be reported immediately to the architect.