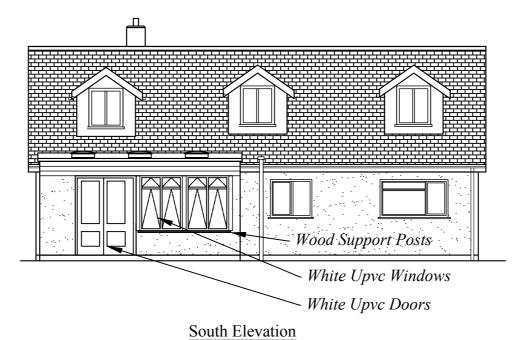

## RECEIVED

By Liv Rickman at 10:31 am, Sep 26, 2022

North Elevation

Mr Mrs D Thompson.

Room

Birds Corner

Trench Lane

Isles of Scilly