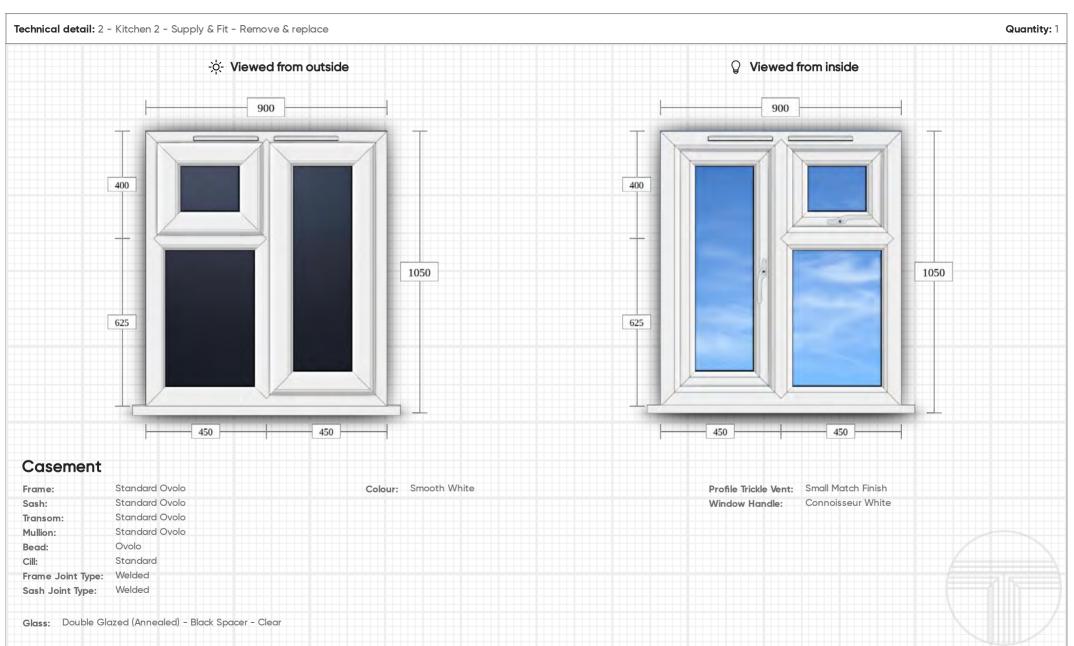

## **Project Summary**

1. Kitchen 1 Casement Quantity: 1

2. Kitchen 2 Casement

Quantity: 1 Supply & Fit - Remove & replace

Supply & Fit - Remove & replace

3. Kitchen 3 Casement

Quantity: 1 Supply & Fit - Remove & replace