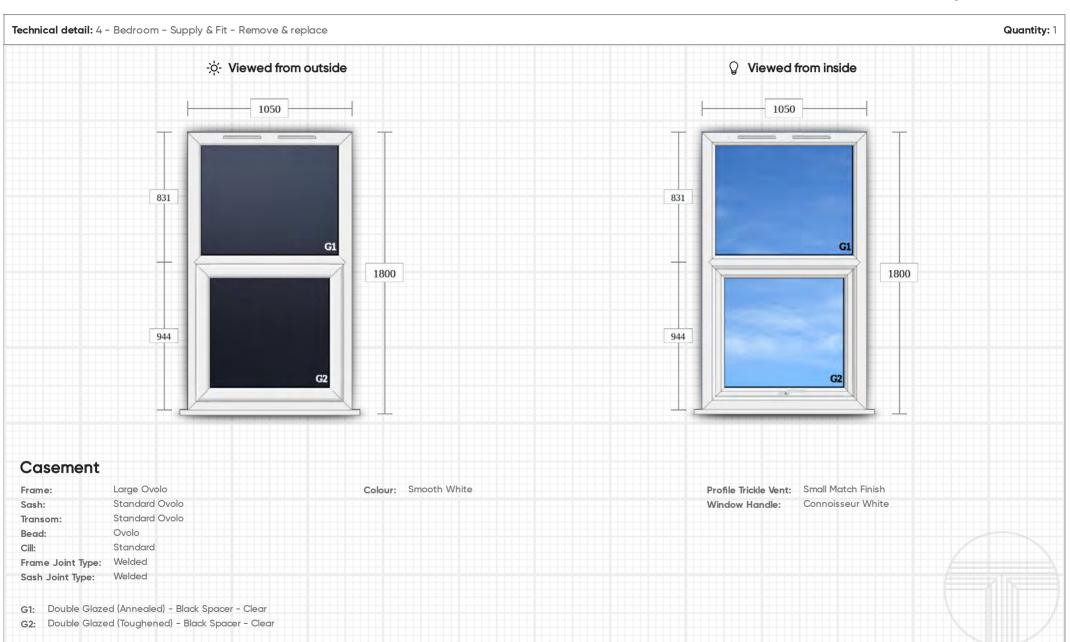

4. Bedroom Casement

Quantity: 1 Supply & Fit - Remove & replace

5. Back Door

Quantity: 1 Supply & Fit - Remove & replace **Entrance Door** 

#### Payment terms:

Deposit and balance on completion

ORDER CONF- To supply and install 4x casement windows and 1x door with side screen. All frames are white both sides. Includes Fire rated Kitchen window with Georgian wire glass. Door and side screen have been re-designed with panels along the bottom and obscure glass in the top. No Georgian bars.