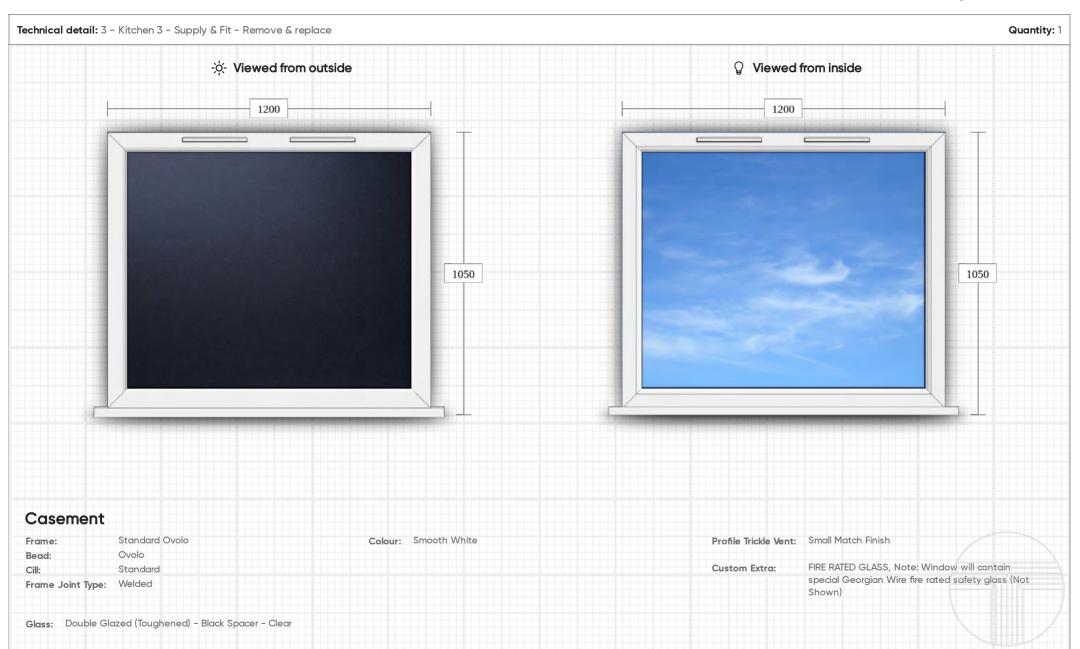

## **Project Summary**

1. Kitchen 1 Casement Quantity: 1

2. Kitchen 2 Casement

Quantity: 1 Supply & Fit - Remove & replace

Supply & Fit - Remove & replace

3. Kitchen 3 Casement

Quantity: 1 Supply & Fit - Remove & replace

4. Bedroom Casement

Quantity: 1 Supply & Fit - Remove & replace

5. Back Door

Quantity: 1 Supply & Fit - Remove & replace **Entrance Door** 

#### Payment terms:

Deposit and balance on completion

ORDER CONF- To supply and install 4x casement windows and 1x door with side screen. All frames are white both sides. Includes Fire rated Kitchen window with Georgian wire glass. Door and side screen have been re-designed with panels along the bottom and obscure glass in the top. No Georgian bars.