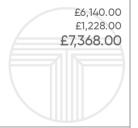

Net Price: VAT (20%): **Total Price:** 

Reference: 367-1-v7

Date: 4th Oct 2022

Total Items: 5
Page: 2 of 6

**Reference:** 367-1-v7 **Date:** 4th Oct 2022

Total Items: 5
Page: 3 of 6

**Reference:** 367-1-v7 **Date:** 4th Oct 2022