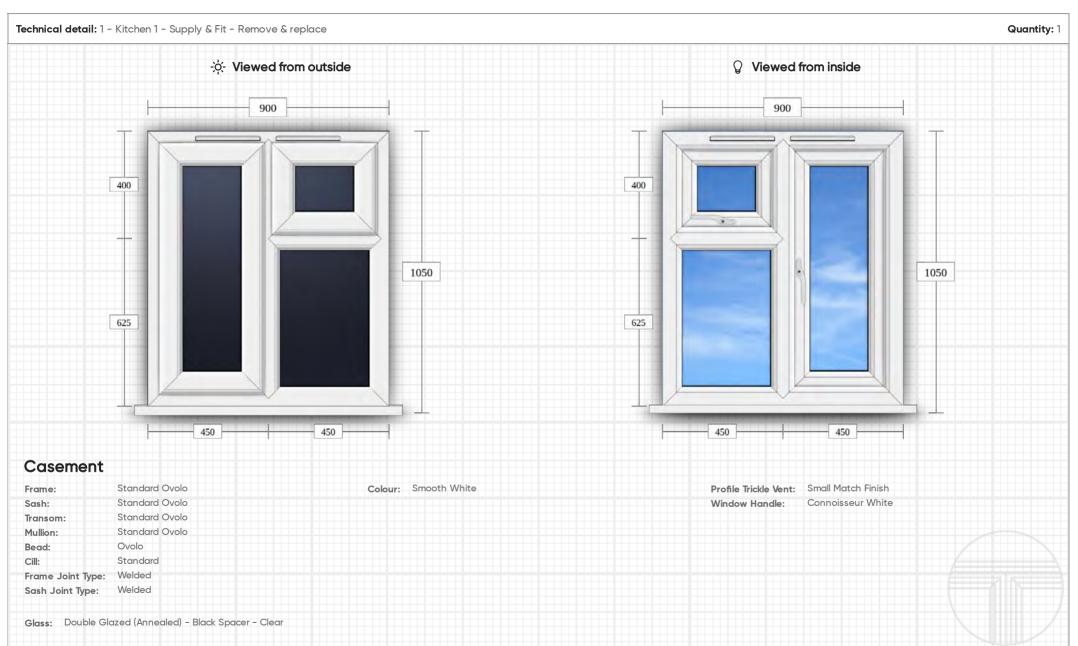

## **Project Summary**

1. Kitchen 1 Casement Quantity: 1

2. Kitchen 2 Casement

Quantity: 1 Supply & Fit - Remove & replace

Supply & Fit - Remove & replace

3. Kitchen 3 Casement

Quantity: 1 Supply & Fit - Remove & replace