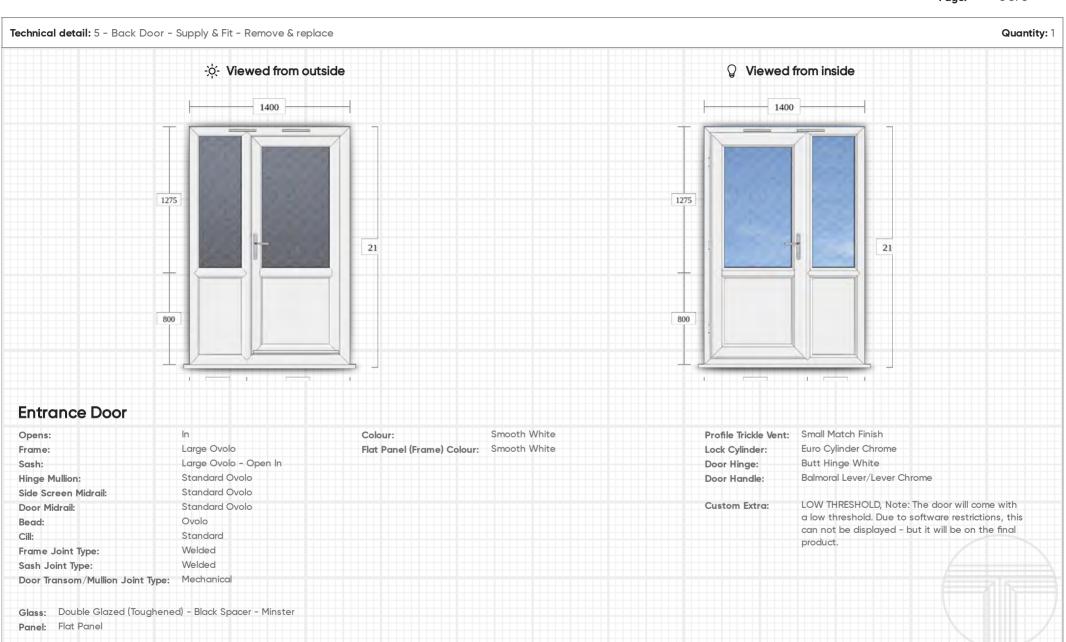

4. Bedroom Casement

Quantity: 1 Supply & Fit - Remove & replace

5. Back Door

Quantity: 1 Supply & Fit - Remove & replace **Entrance Door** 

#### Payment terms:

Deposit and balance on completion

ORDER CONF- To supply and install 4x casement windows and 1x door with side screen. All frames are white both sides. Includes Fire rated Kitchen window with Georgian wire glass. Door and side screen have been re-designed with panels along the bottom and obscure glass in the top. No Georgian bars.