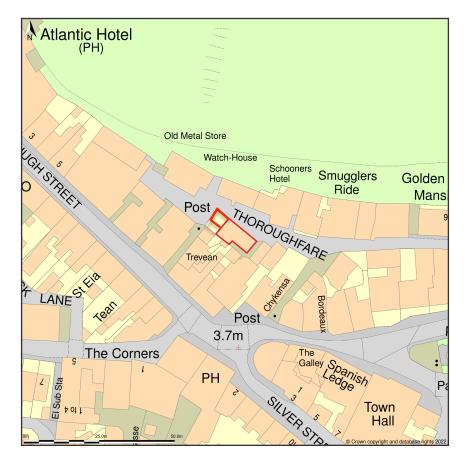

## The Chandlery, The Thorofare, Hugh Town, St Mary s, Isles Of Scilly, TR21 0LN

Location Plan shows area bounded by: 90203.29, 10497.26 90344.71, 10638.68 (at a scale of 1:1250), OSGridRef: SV90271056. The representation of a road, track or path is no evidence of a right of way. The representation of features as lines is no evidence of a property boundary.