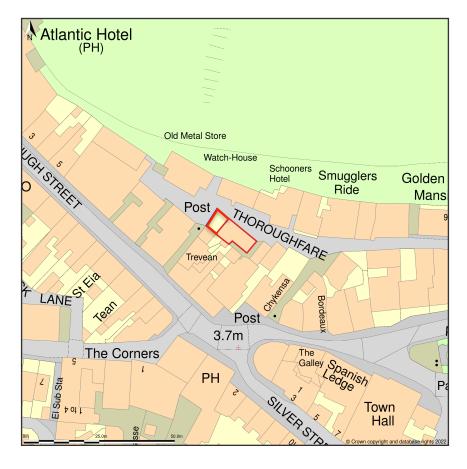

## The Chandlery, The Thorofare, Hugh Town, St Mary s, Isles Of Scilly, TR21 0LN

Location Plan shows area bounded by: 90203.29, 10497.26 90344.71, 10638.68 (at a scale of 1:1250), OSGridRef: SV90271056. The representation of a road, track or path is no evidence of a right of way. The representation of features as lines is no evidence of a property boundary.