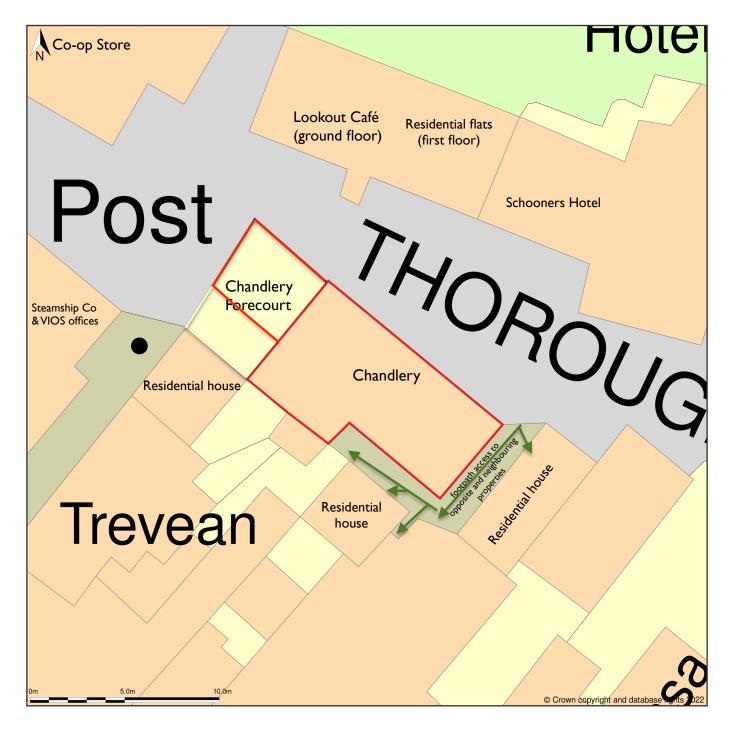

## The Chandlery, The Thorofare, Hugh Town, St Mary s, Isles Of Scilly, TR21 0LN

Site Plan (also called a Block Plan) shows area bounded by: 90256.0, 10549.97 90292.0, 10585.97 (at a scale of 1:200), OSGridRef: SV90271056. The representation of a road, track or path is no evidence of a right of way. The representation of features as lines is no evidence of a property boundary.