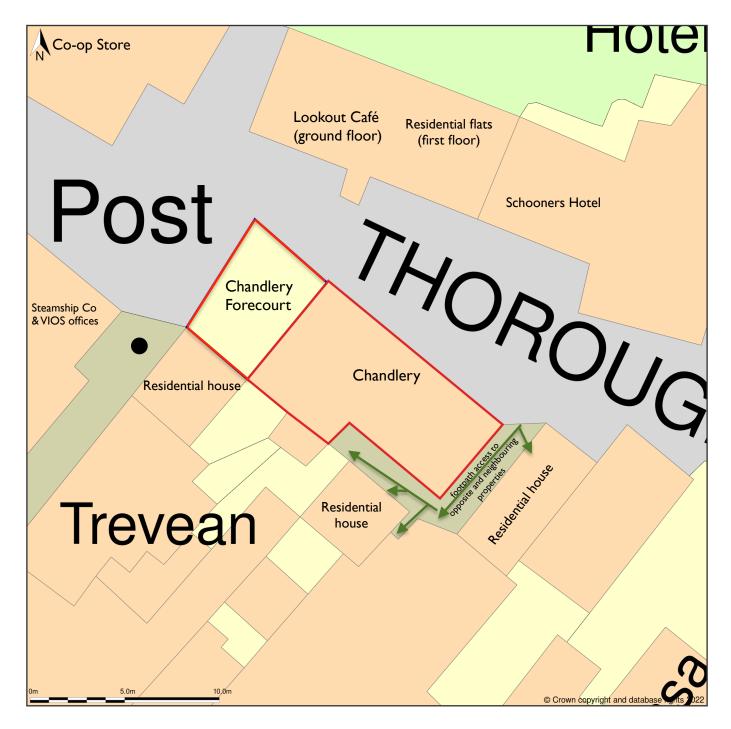

## The Chandlery, The Thorofare, Hugh Town, St Mary s, Isles Of Scilly, TR21 0LN

Site Plan (also called a Block Plan) shows area bounded by: 90256.0, 10549.97 90292.0, 10585.97 (at a scale of 1:200), OSGridRef: SV90271056. The representation of a road, track or path is no evidence of a right of way. The representation of features as lines is no evidence of a property boundary.