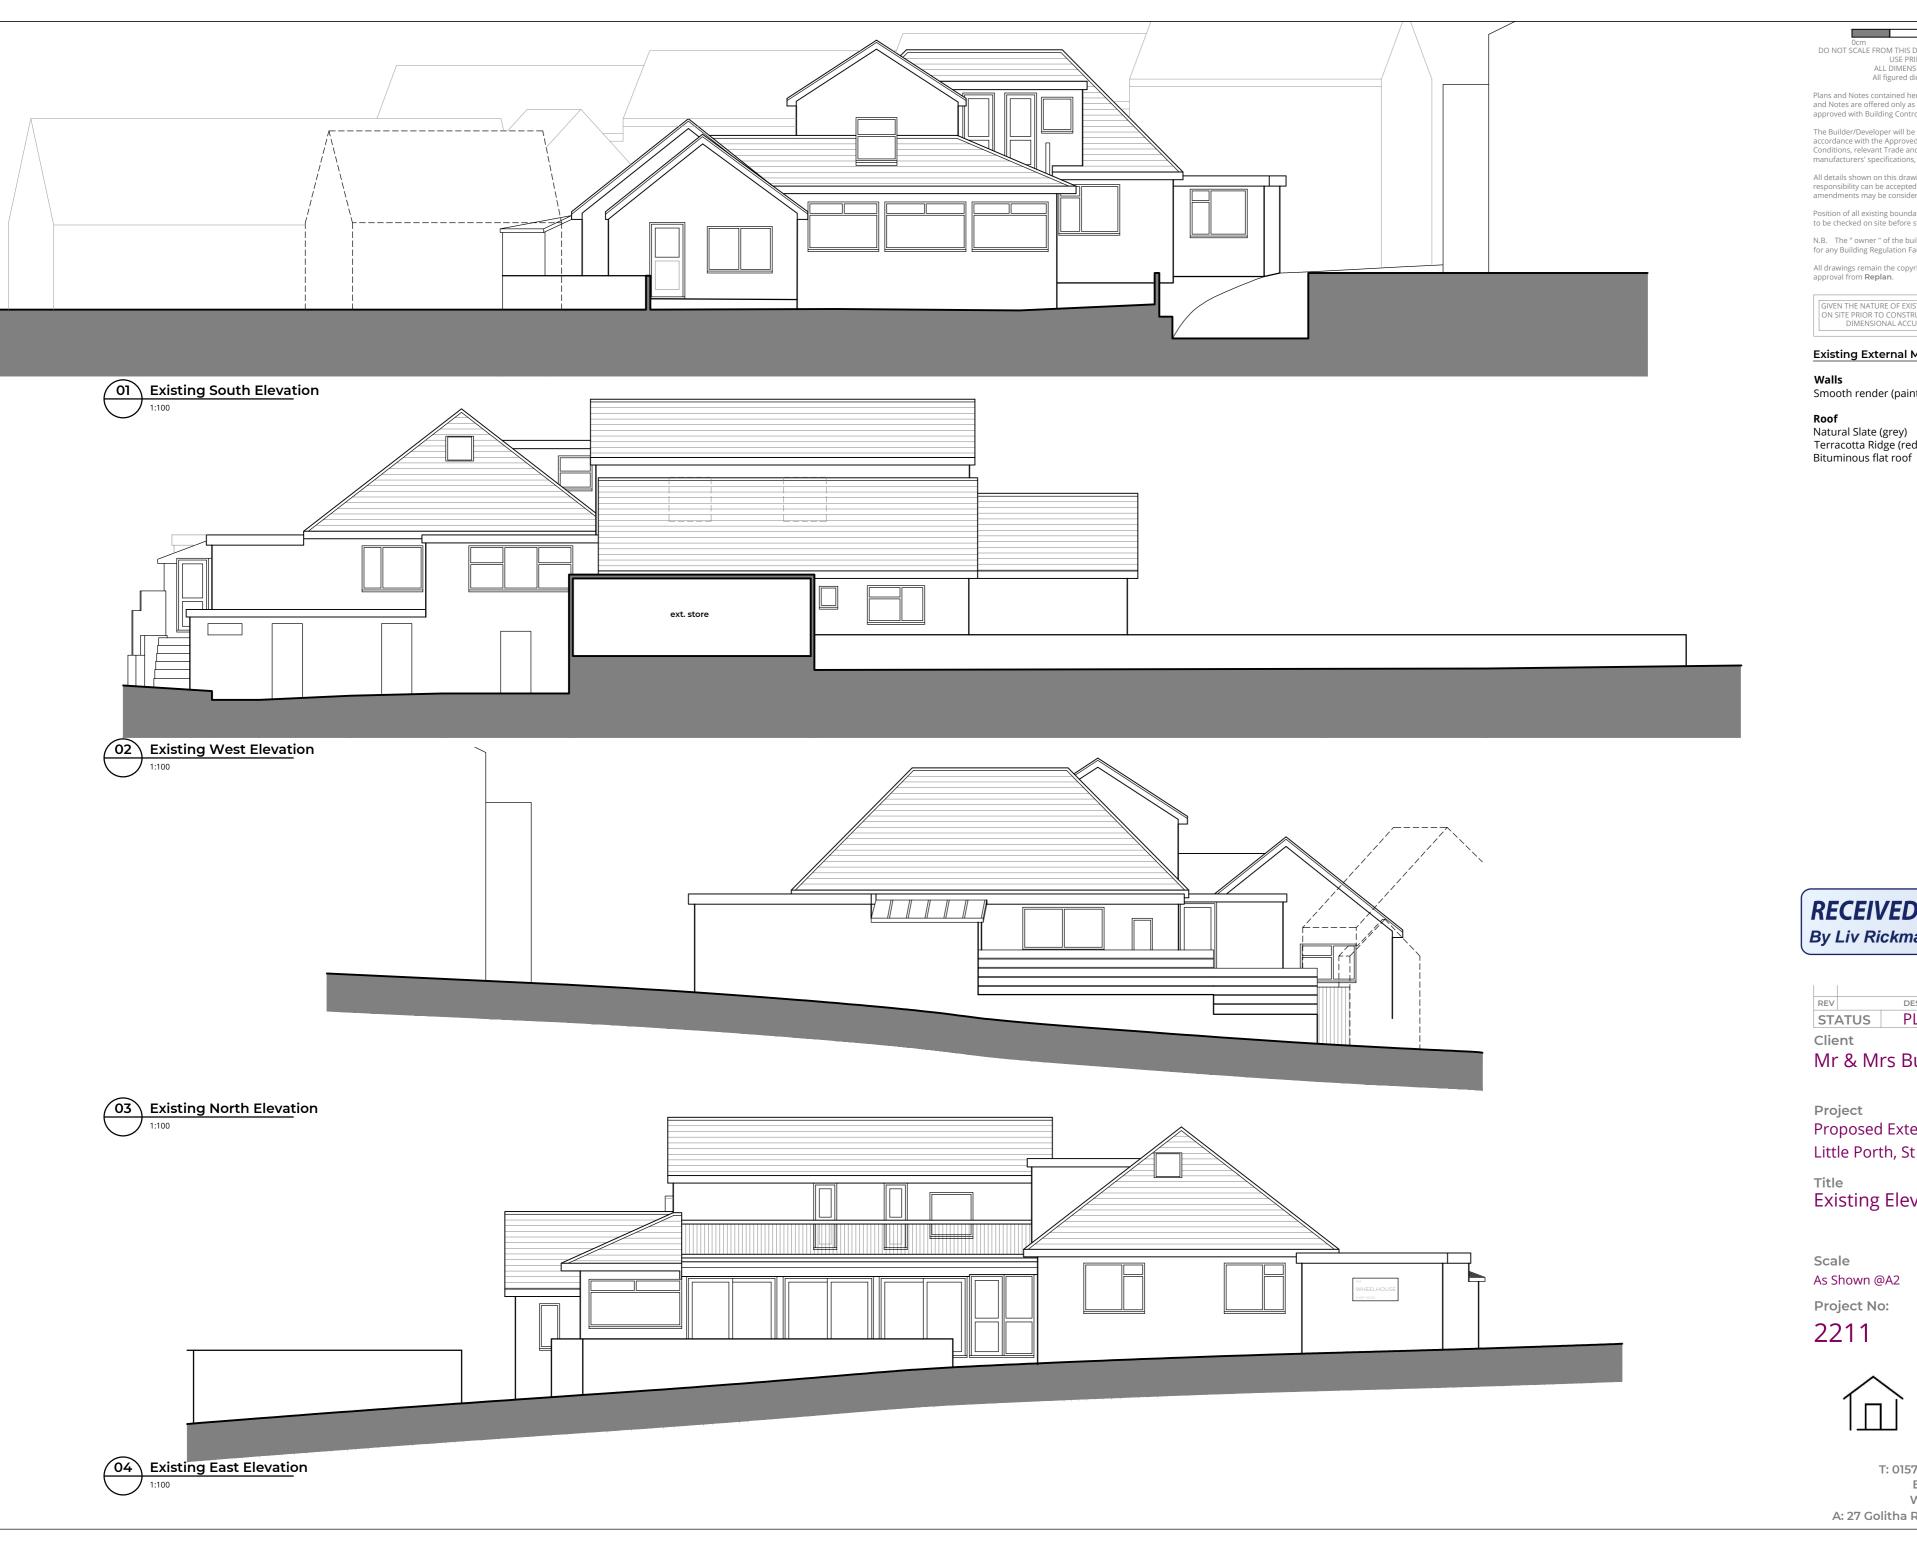

## **Existing External Materials**

**Windows and Doors** Smooth render (painted white) UPVC items (white)

Natural Slate (grey)

**Fascias and Soffits** UPVC & timber items (white)

Terracotta Ridge (red)

Rainwater Goods

UPVC Gutters and Downpipes (white)

**RECEIVED** By Liv Rickman at 3:02 pm, Jun 26, 2023

DESCRIPTION DATE INIT CHKD PLANNING STATUS

Client

Mr & Mrs Buffa

Project

Proposed Extension to The Wheelhouse, Little Porth, St Mary's, Isles of Scilly, TR21 0JG

**Existing Elevations** 

Date As Shown @A2 Nov' 2022 DJN

Drawn Checked DJN

Project No: Drawing No. Revision

2211

SD06

T: 01579 345110 M: 07967 345941 E: info@replan.space W: www.replan.space A: 27 Golitha Rise, Liskeard, Cornwall, PL14 3WN