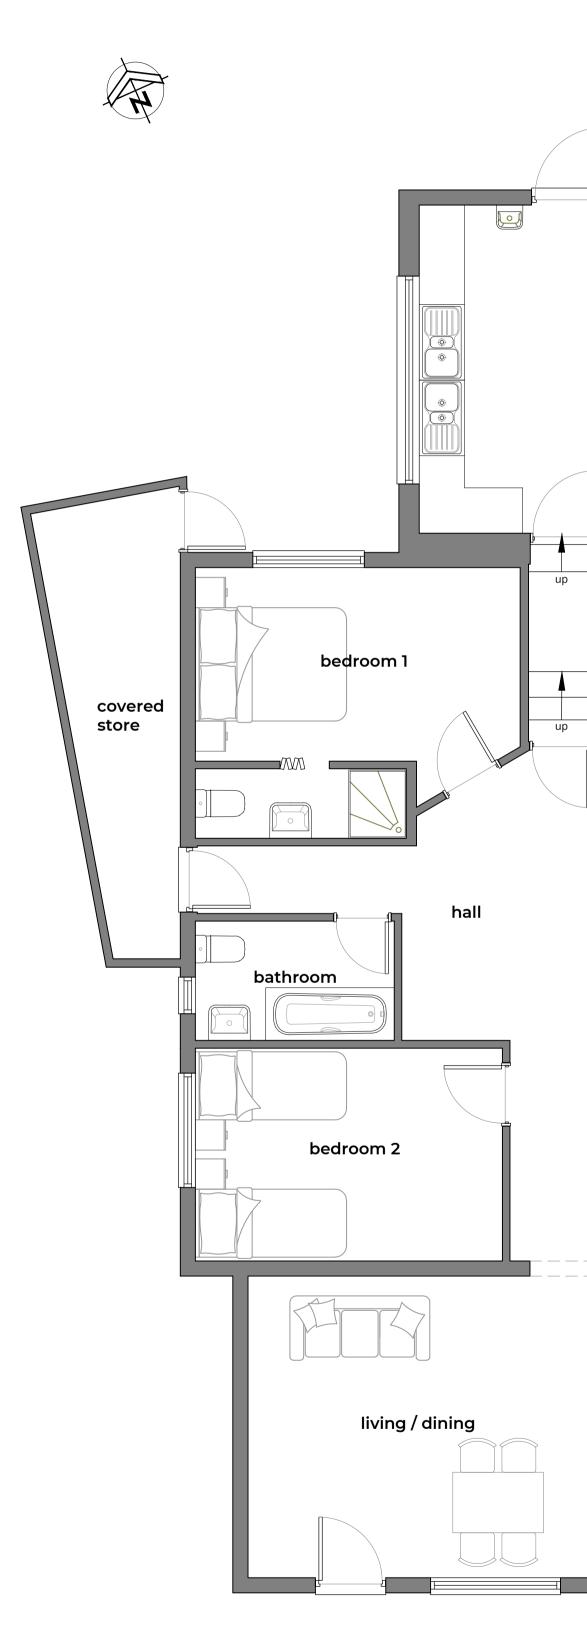

| А           | Minor updates to layout |                                                                                         |               | 16.01.       | 23 | DJN         | DJN  |
|-------------|-------------------------|-----------------------------------------------------------------------------------------|---------------|--------------|----|-------------|------|
| REV         | 7                       | DESCRIP                                                                                 | TION          | DA1          | Ē  | INIT        | СНКД |
| ST          | ATUS                    | PLAN                                                                                    | INING         |              |    |             |      |
| <u> </u>    | ent<br>r & Mi           | rs Buff                                                                                 | а             |              |    |             |      |
| Pro         | 1                       |                                                                                         |               | e Wheel      |    |             | 0JG  |
| Titl<br>Ex  |                         | Groun                                                                                   | d Floor       | r Layout     | t  |             |      |
| Sca<br>As S | ale<br>Shown @          | Dat<br>A1 No                                                                            | te<br>v' 2022 | Drawn<br>DJN |    | Chec<br>DJN | ked  |
| Pro         | oject No                | ):                                                                                      | Draw          | ing No.      | P  | Revis       | ion  |
|             |                         |                                                                                         |               |              |    |             |      |
| 2211 S      |                         |                                                                                         |               | D03 A        |    |             |      |
|             |                         | <b>(</b> ) | •             | <b>DIC</b>   |    |             | ٦    |