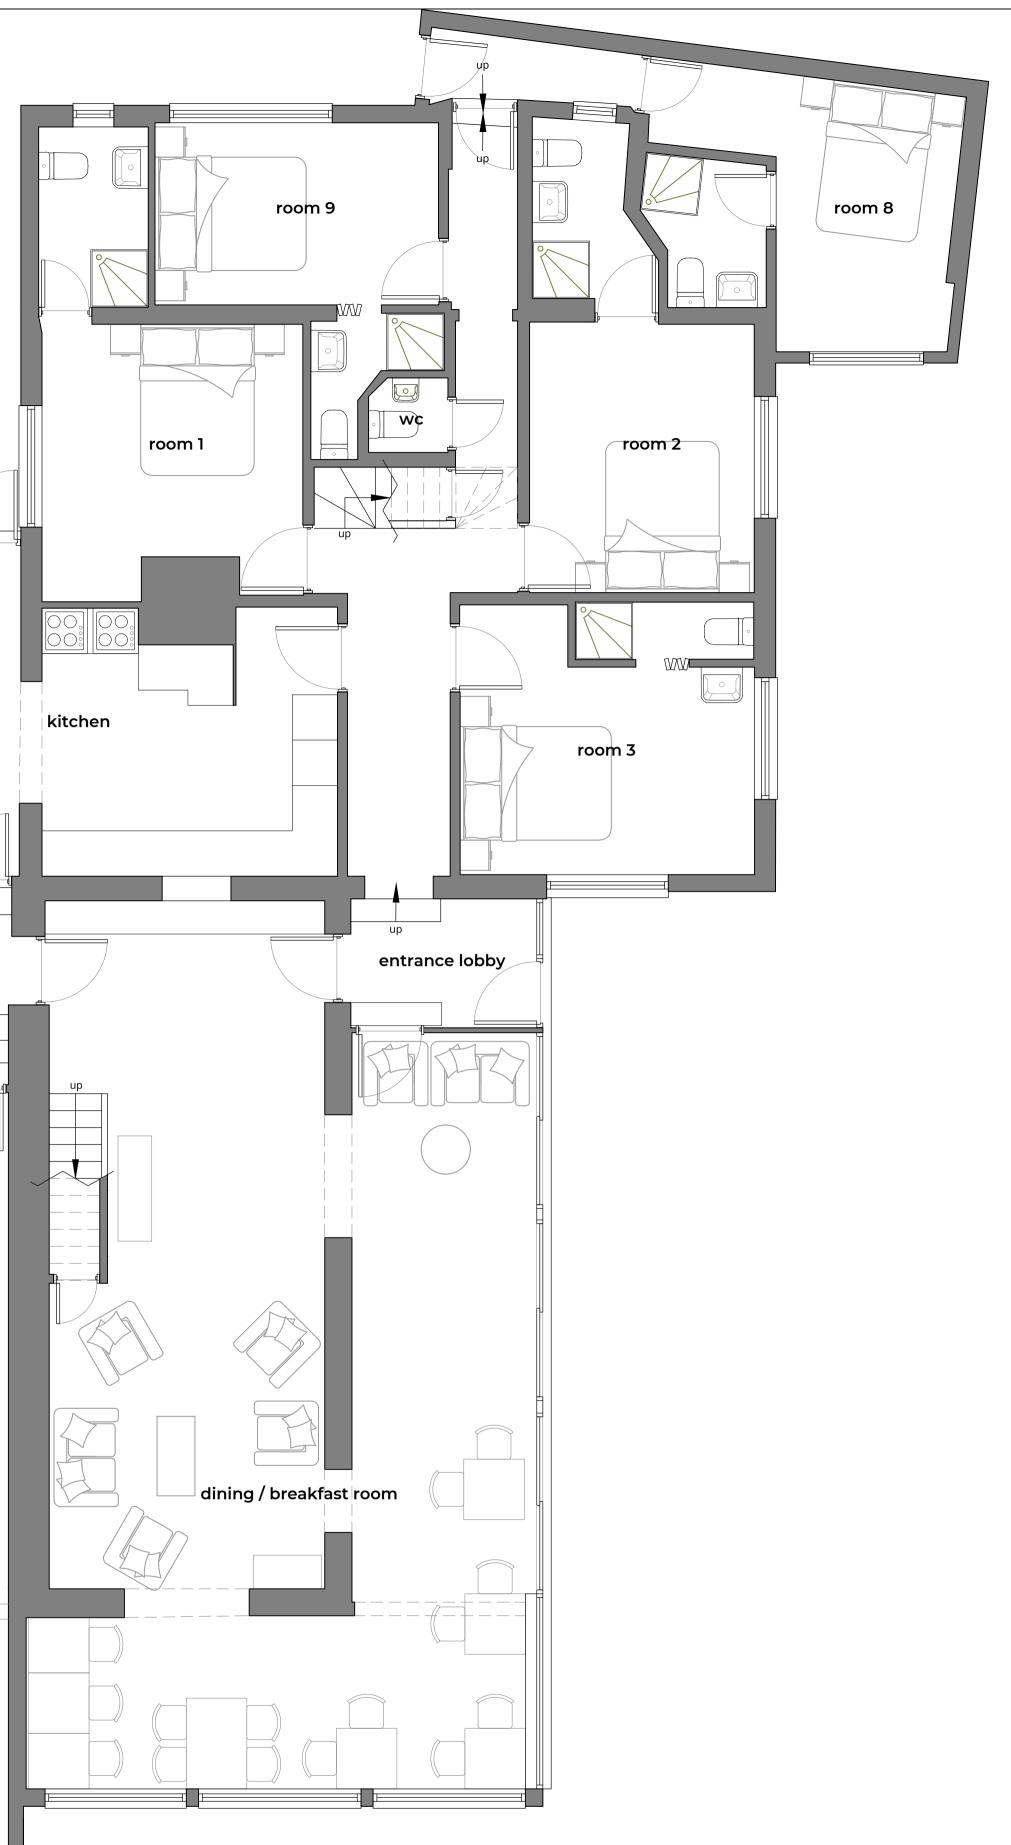

| А           | Minor updates to layout |                                                                                         |               | 16.01.       | 23 | DJN         | DJN  |
|-------------|-------------------------|-----------------------------------------------------------------------------------------|---------------|--------------|----|-------------|------|
| REV         | 7                       | DESCRIP                                                                                 | TION          | DA1          | Ē  | INIT        | СНКД |
| ST          | ATUS                    | PLAN                                                                                    | INING         |              |    |             |      |
| <u> </u>    | ent<br>r & Mi           | rs Buff                                                                                 | а             |              |    |             |      |
| Pro         | 1                       |                                                                                         |               | e Wheel      |    |             | 0JG  |
| Titl<br>Ex  |                         | Groun                                                                                   | d Floor       | r Layout     | t  |             |      |
| Sca<br>As S | ale<br>Shown @          | Dat<br>A1 No                                                                            | te<br>v' 2022 | Drawn<br>DJN |    | Chec<br>DJN | ked  |
| Pro         | oject No                | ):                                                                                      | Draw          | ing No.      | P  | Revis       | ion  |
|             |                         |                                                                                         |               |              |    |             |      |
| 2211 S      |                         |                                                                                         |               | D03 A        |    |             |      |
|             |                         | <b>(</b> ) | •             | <b>DIC</b>   |    |             | ٦    |