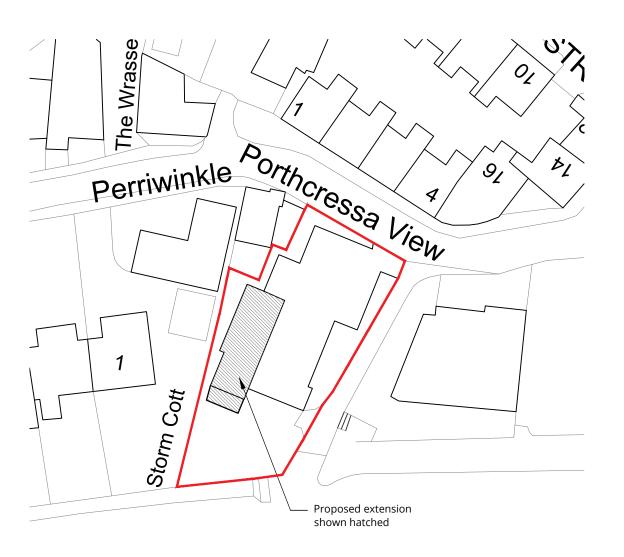

## RECEIVED By A King at 1:34 pm, Aug 25, 2023

Ol Location Plan
1:1250

02 Existing Block Plan
1:500

Ocm 5cm
DO NOT SCALE FROM THIS DRAWING FOR CONSTRUCTION PURPOSES, IF IN DOUBT PLEASE A
USE PRINT CHECK ABOVE IN CENTIMETRE INCREMENTS
ALL DIMENSIONS TO BE VERIFIED BY THE CONTRACTOR ON SITE

A Balcony depth reduced at planning officer request REV DESCRIPTION DATE INIT CHKD

STATUS PLANNING

Client

Mr & Mrs Buffa

roiect

Proposed Extension to The Wheelhouse, Little Porth, St Mary's, Isles of Scilly, TR21 0JG

Title

Location Plan and Proposed Block Plan

Scale Date Drawn Checked As Shown @A3 Nov' 2022 DJN DJN Project No: Drawing No. Revision PL01 A

T: 01579 345110 M: 07967 345941 E: info@replan.space W: www.replan.space A: 27 Golitha Rise, Liskeard, Cornwall, PL14 3WN