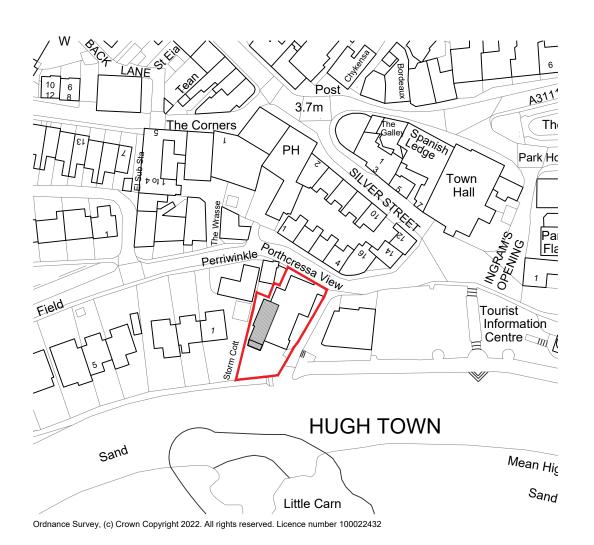

## RECEIVED By A King at 1:34 pm, Aug 25, 2023

Ol Location Plan
1:1250

02 Existing Block Plan
1:500

Ocm 5cm
DO NOT SCALE FROM THIS DRAWING FOR CONSTRUCTION PURPOSES, IF IN DOUBT PLEASE A
USE PRINT CHECK ABOVE IN CENTIMETRE INCREMENTS
ALL DIMENSIONS TO BE VERIFIED BY THE CONTRACTOR ON SITE

A Balcony depth reduced at planning officer request REV DESCRIPTION DATE INIT CHKD

STATUS PLANNING

Client

Mr & Mrs Buffa

roiect

Proposed Extension to The Wheelhouse, Little Porth, St Mary's, Isles of Scilly, TR21 0JG

Title

Location Plan and Proposed Block Plan

Scale Date Drawn Checked As Shown @A3 Nov' 2022 DJN DJN Project No: Drawing No. Revision PL01 A

T: 01579 345110 M: 07967 345941 E: info@replan.space W: www.replan.space A: 27 Golitha Rise, Liskeard, Cornwall, PL14 3WN