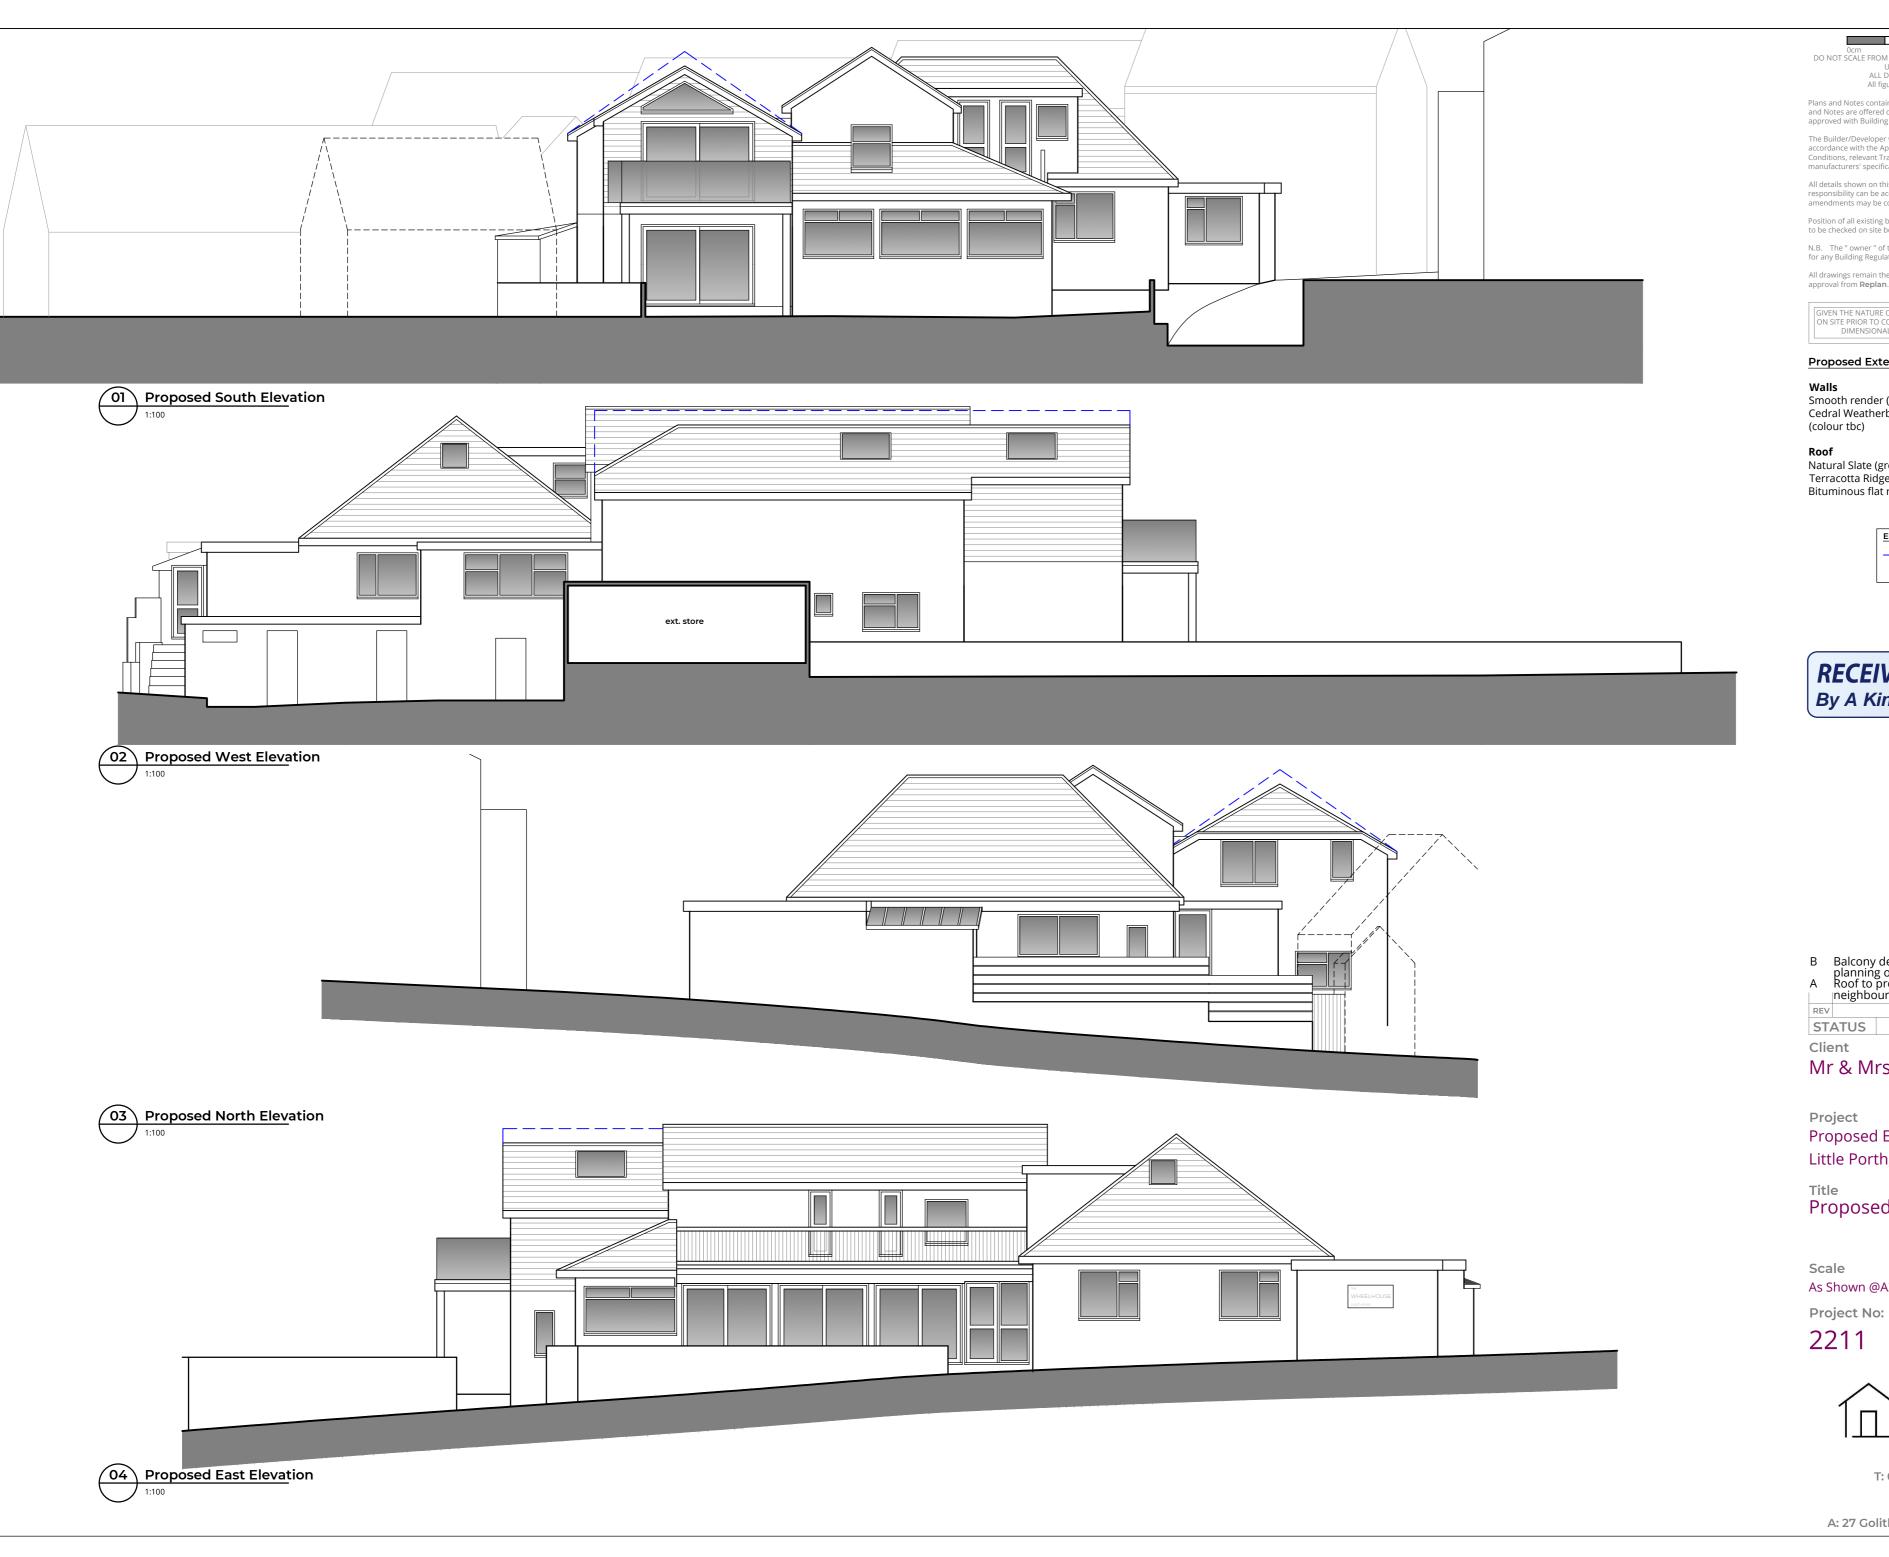

## **Proposed External Materials**

Windows and Doors

Smooth render (painted white) UPVC items (white) Cedral Weatherboarding

**Fascias and Soffits** 

UPVC & timber items (white)

Natural Slate (grey) Terracotta Ridge (red) Bituminous flat roof

Rainwater Goods

UPVC Gutters and Downpipes (white)

Elevations Key

- — — - denotes outline of previous scheme prior to neighbour

**RECEIVED** By A King at 1:29 pm, Aug 25, 2023

B Balcony depth reduced at planning officer request A Roof to proposal amended after 15.05.23 DJN DJN neighbour consultation DATE INIT CHKD DESCRIPTION STATUS PLANNING

Client

Mr & Mrs Buffa

Project

Proposed Extension to The Wheelhouse, Little Porth, St Mary's, Isles of Scilly, TR21 0JG

**Proposed Elevations** 

Drawn Checked Date As Shown @A2 Nov' 2022 DJN DJN

Drawing No.

PL06