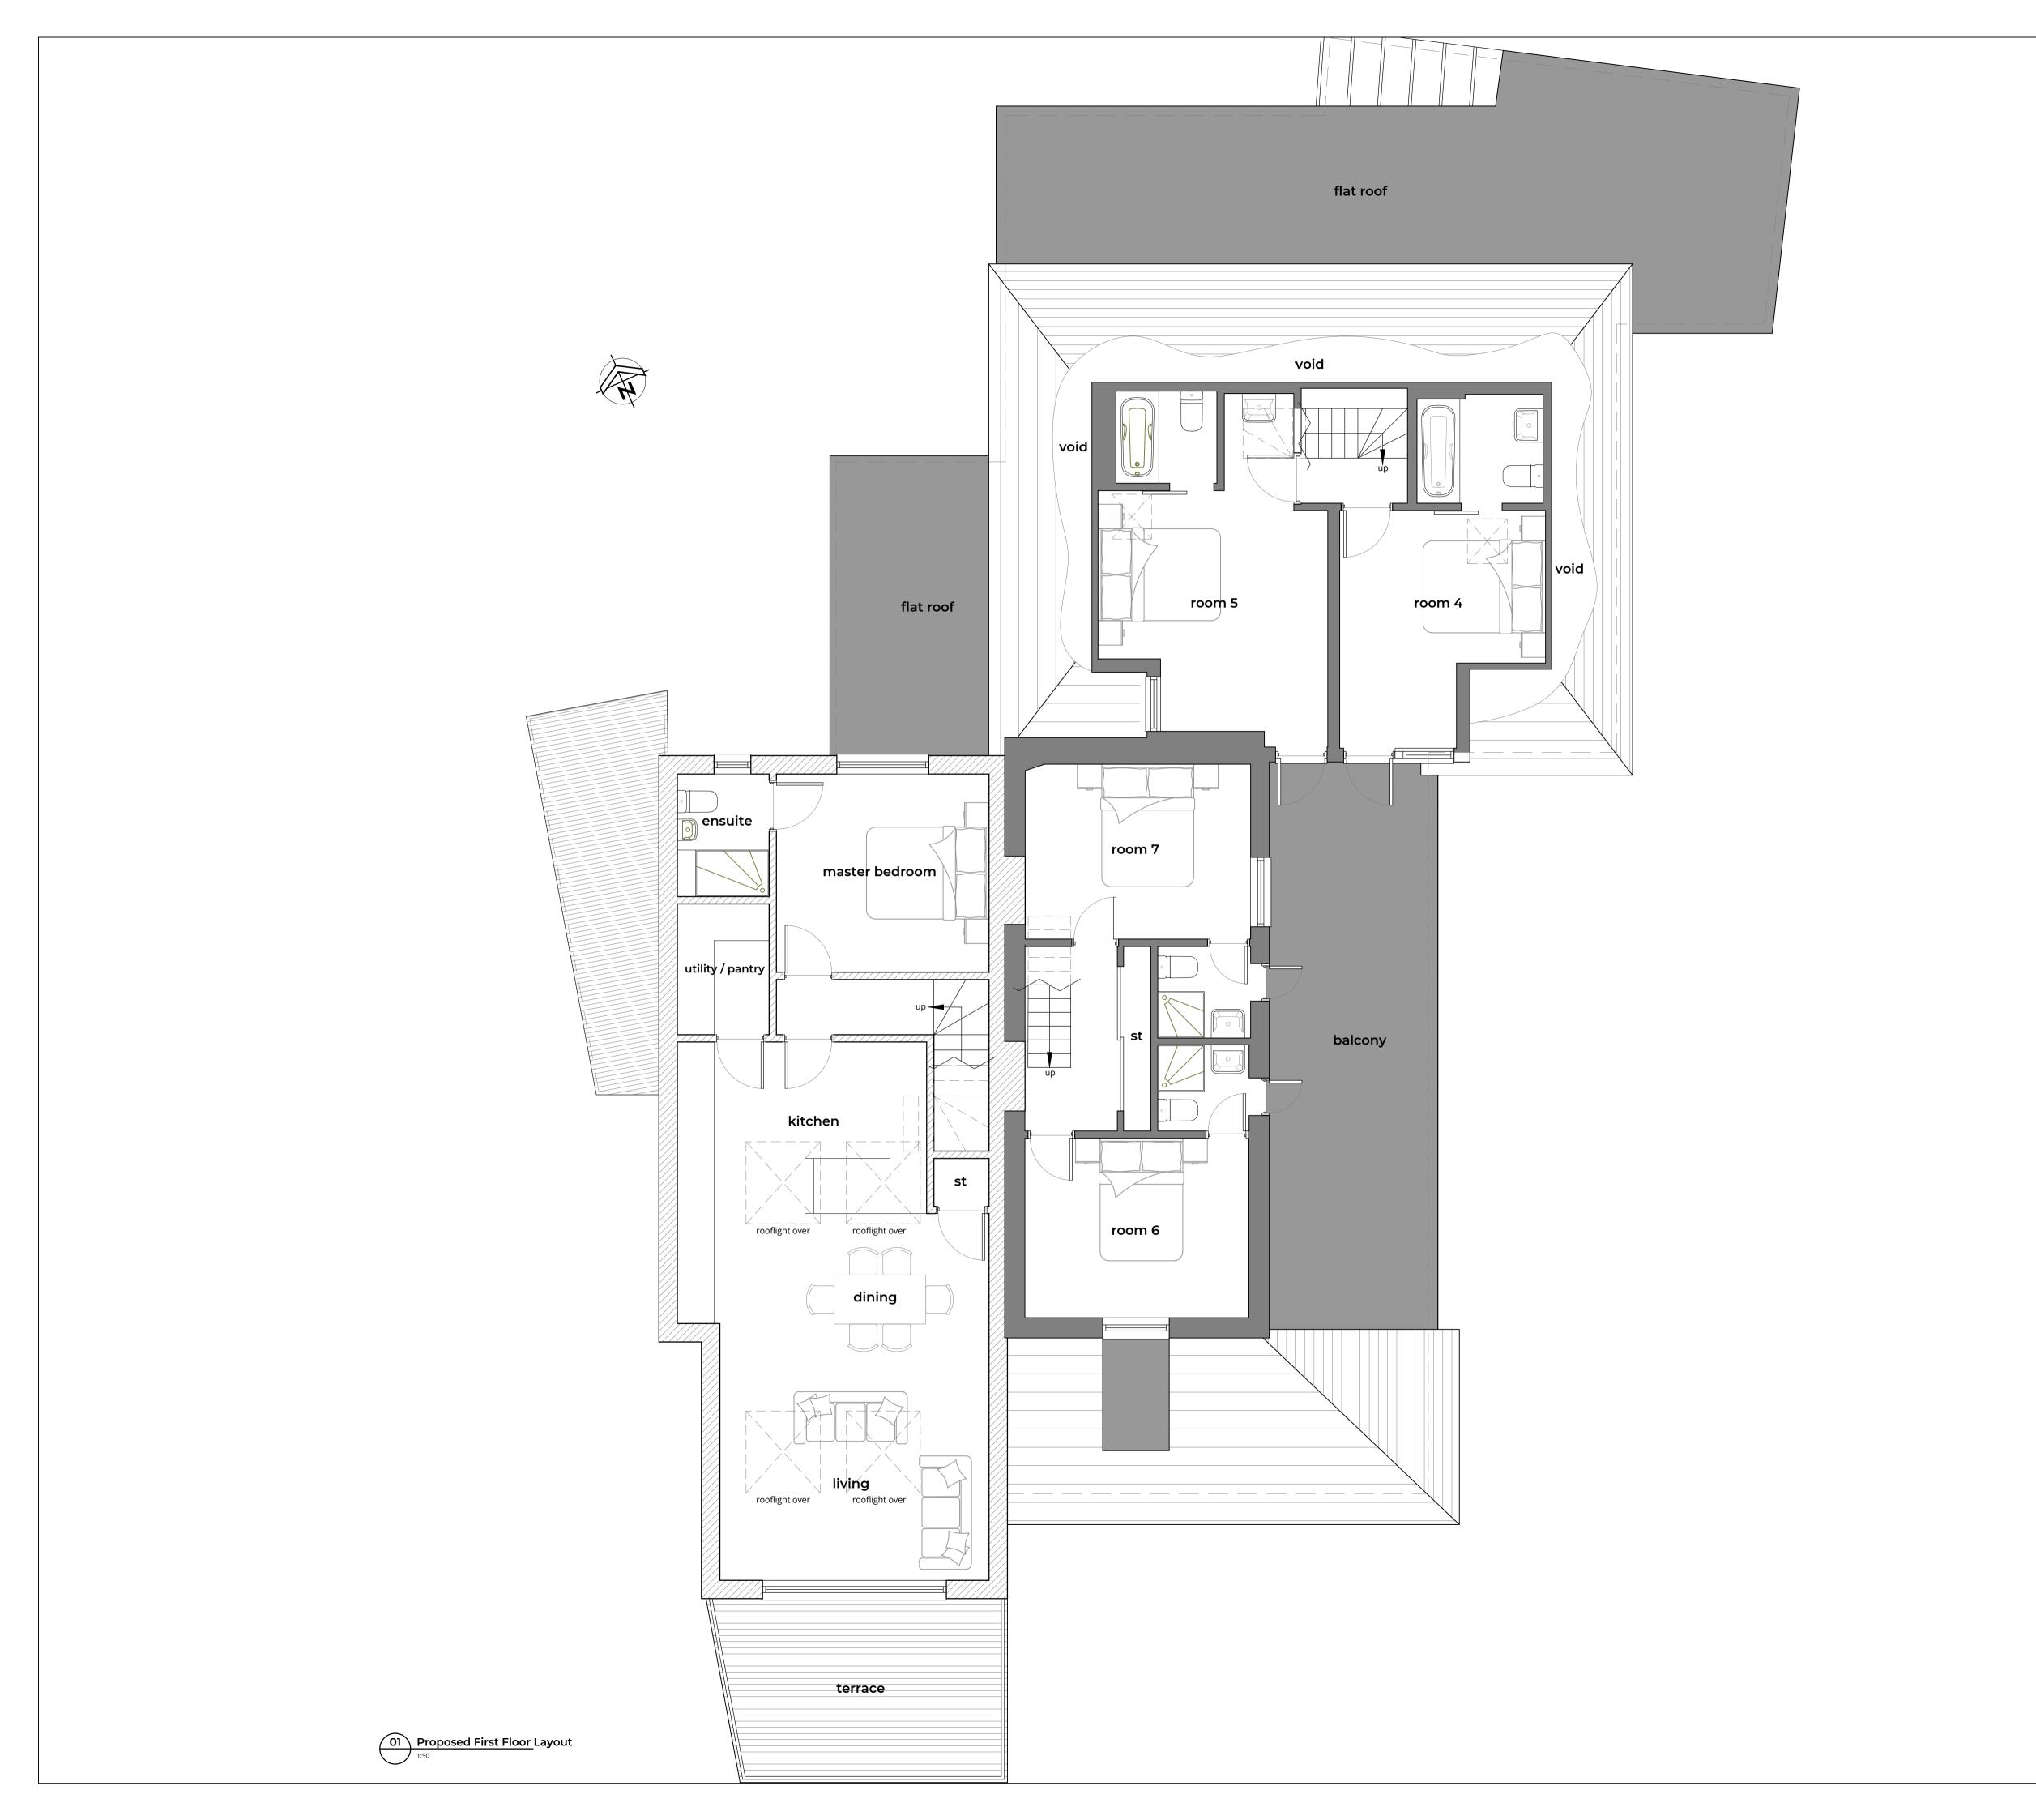

## RECEIVED

By Liv Rickman at 3:10 pm, Jun 26, 2023

A Roof to proposal amended after 15.05.23 DJN DJN neighbour consultation DESCRIPTION DATE INIT CHKD PLANNING

STATUS Client

Mr & Mrs Buffa

Project

Proposed Extension to The Wheelhouse, Little Porth, St Mary's, Isles of Scilly, TR21 0JG

Title Proposed First Floor Layout

Scale Drawn Checked Date DJN DJN As Shown @A1 Nov' 2022 Project No: Drawing No. Revision

2211

PL04

T: 01579 345110 M: 07967 345941 E: info@replan.space W: www.replan.space A: 27 Golitha Rise, Liskeard, Cornwall, PL14 3WN