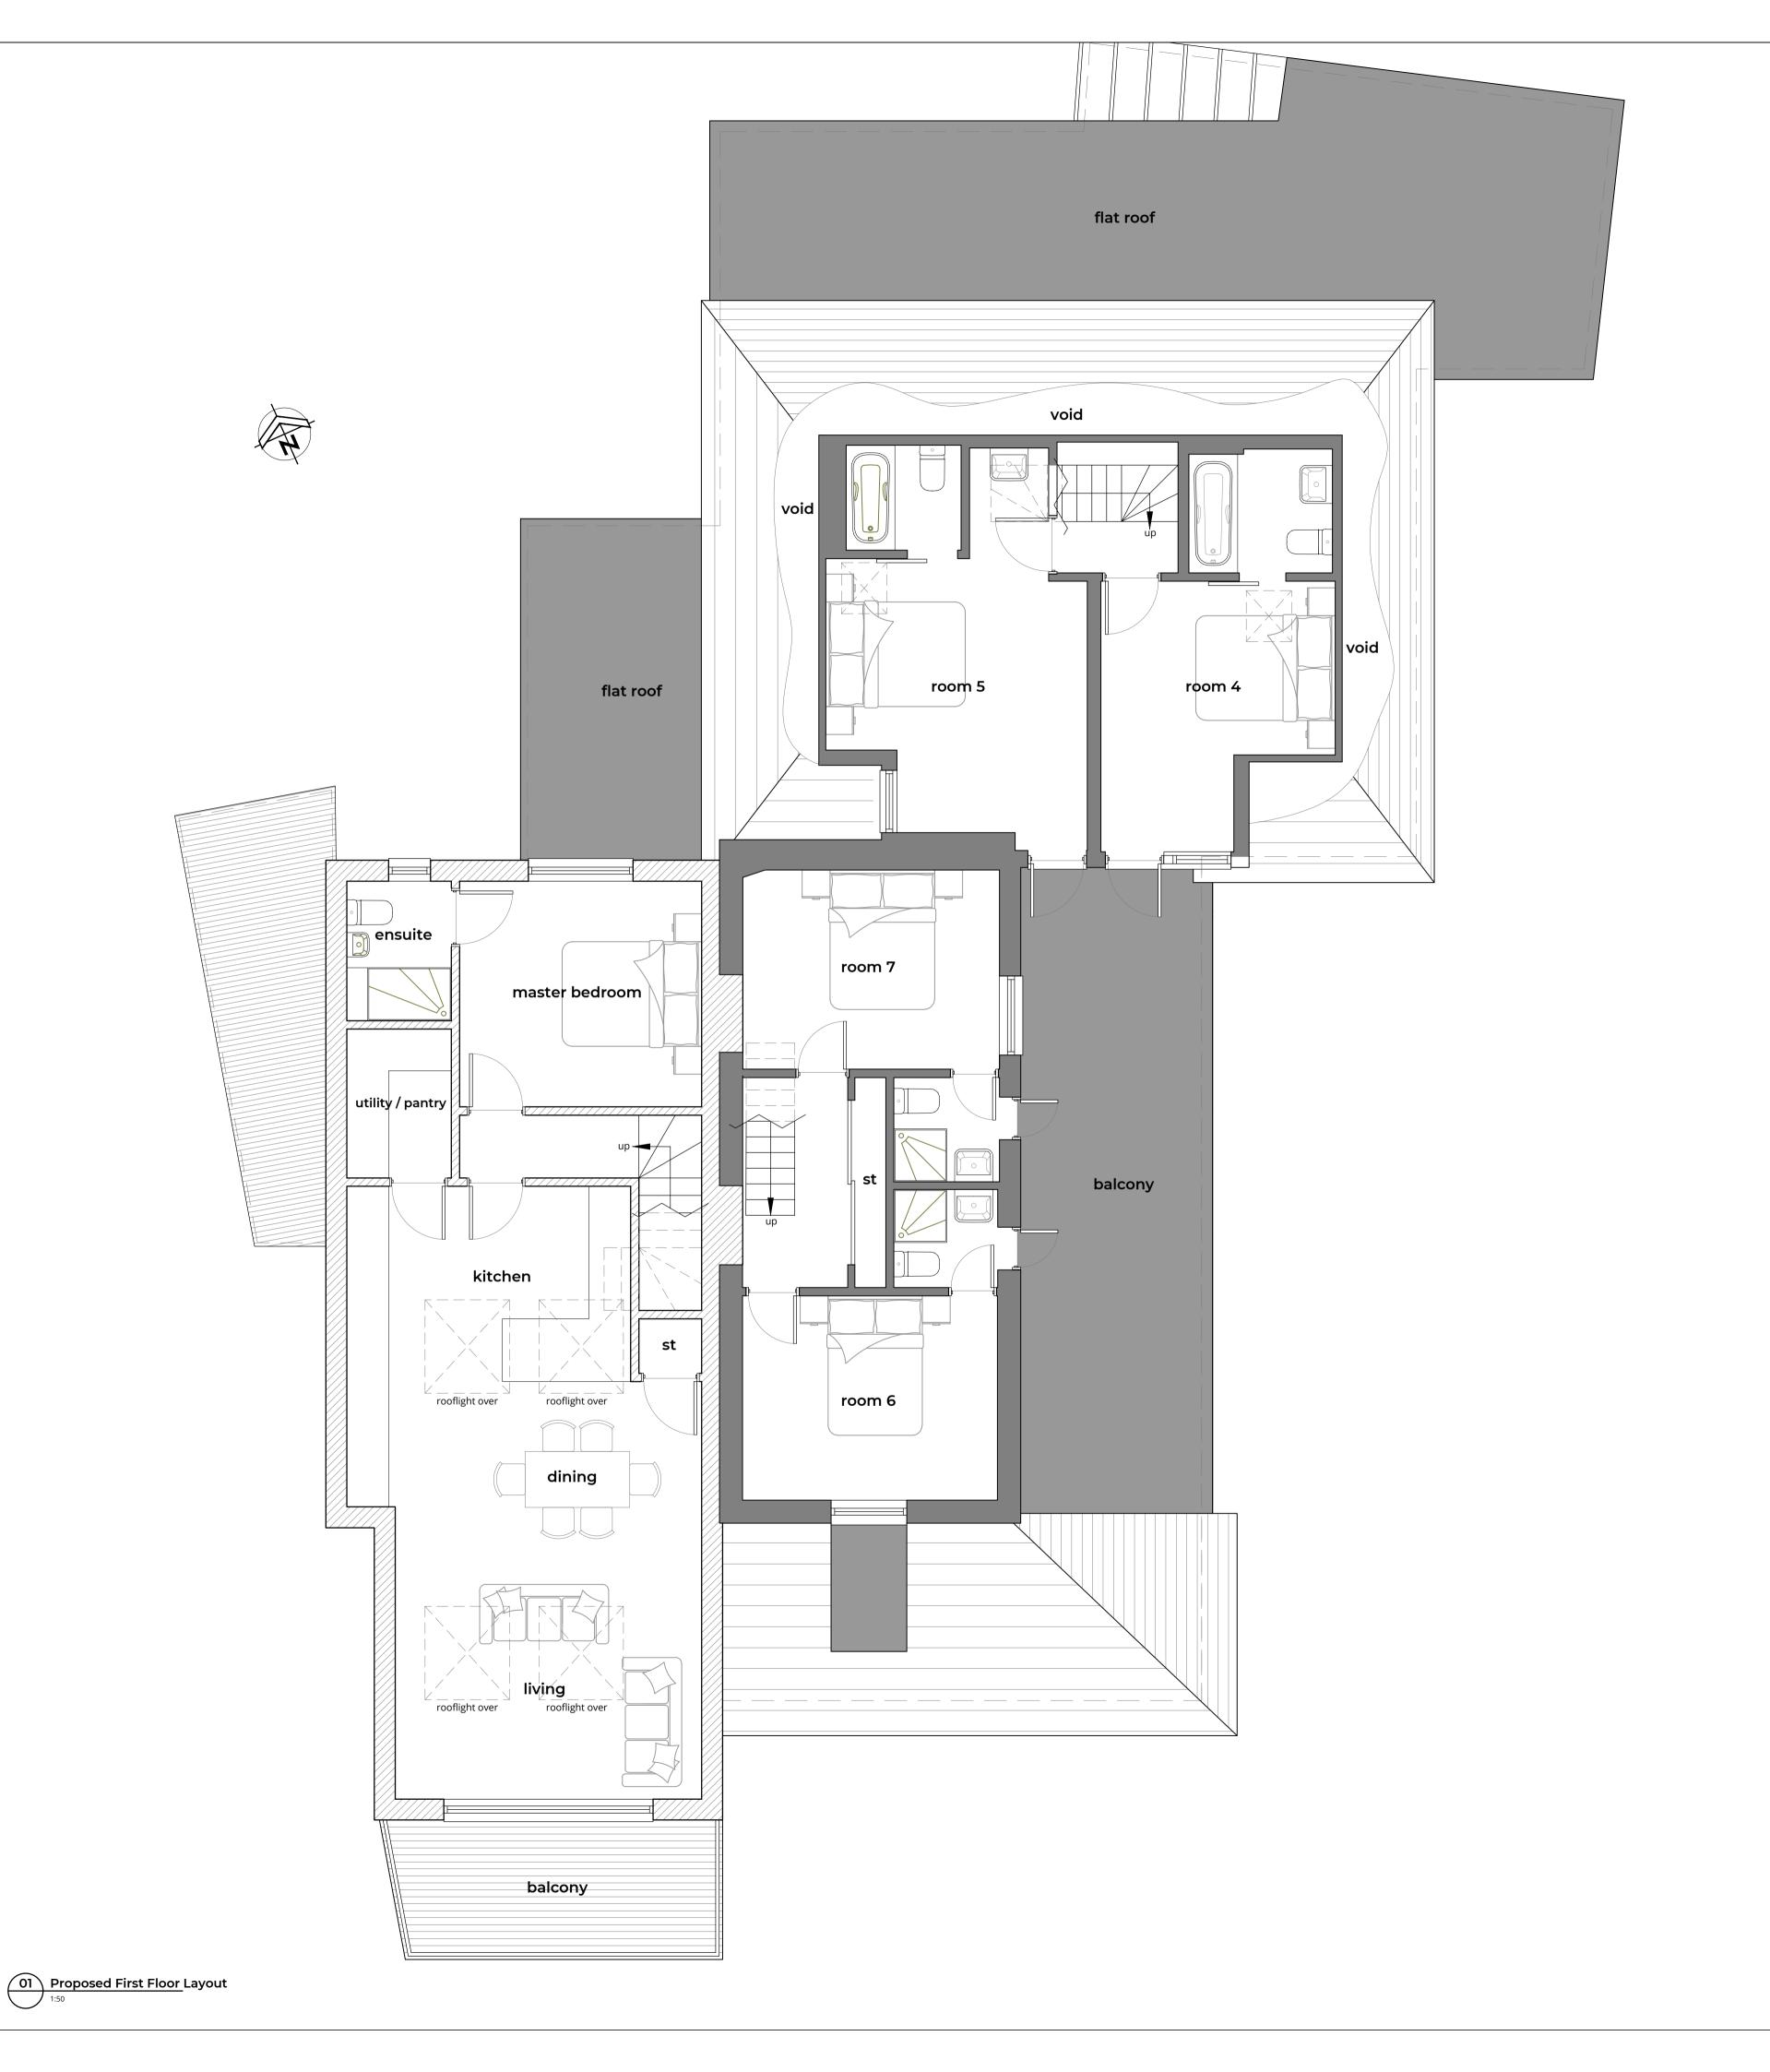

T: 01579 345110 M: 07967 345941 E: info@replan.space W: www.replan.space A: 27 Golitha Rise, Liskeard, Cornwall, PL14 3WN

Drawn Checked

DJN

DJN

Title Proposed First Floor Layout

Date

As Shown @A1 Nov' 2022

Scale

Project Proposed Extension to The Wheelhouse, Little Porth, St Mary's, Isles of Scilly, TR21 0JG

Mr & Mrs Buffa

 B Balcony depth reduced at planning officer request
A Roof to proposal amended after neighbour consultation
23.08.230 DJN DJN DJN DATE INIT CHKD DESCRIPTION REV STATUS PLANNING Client