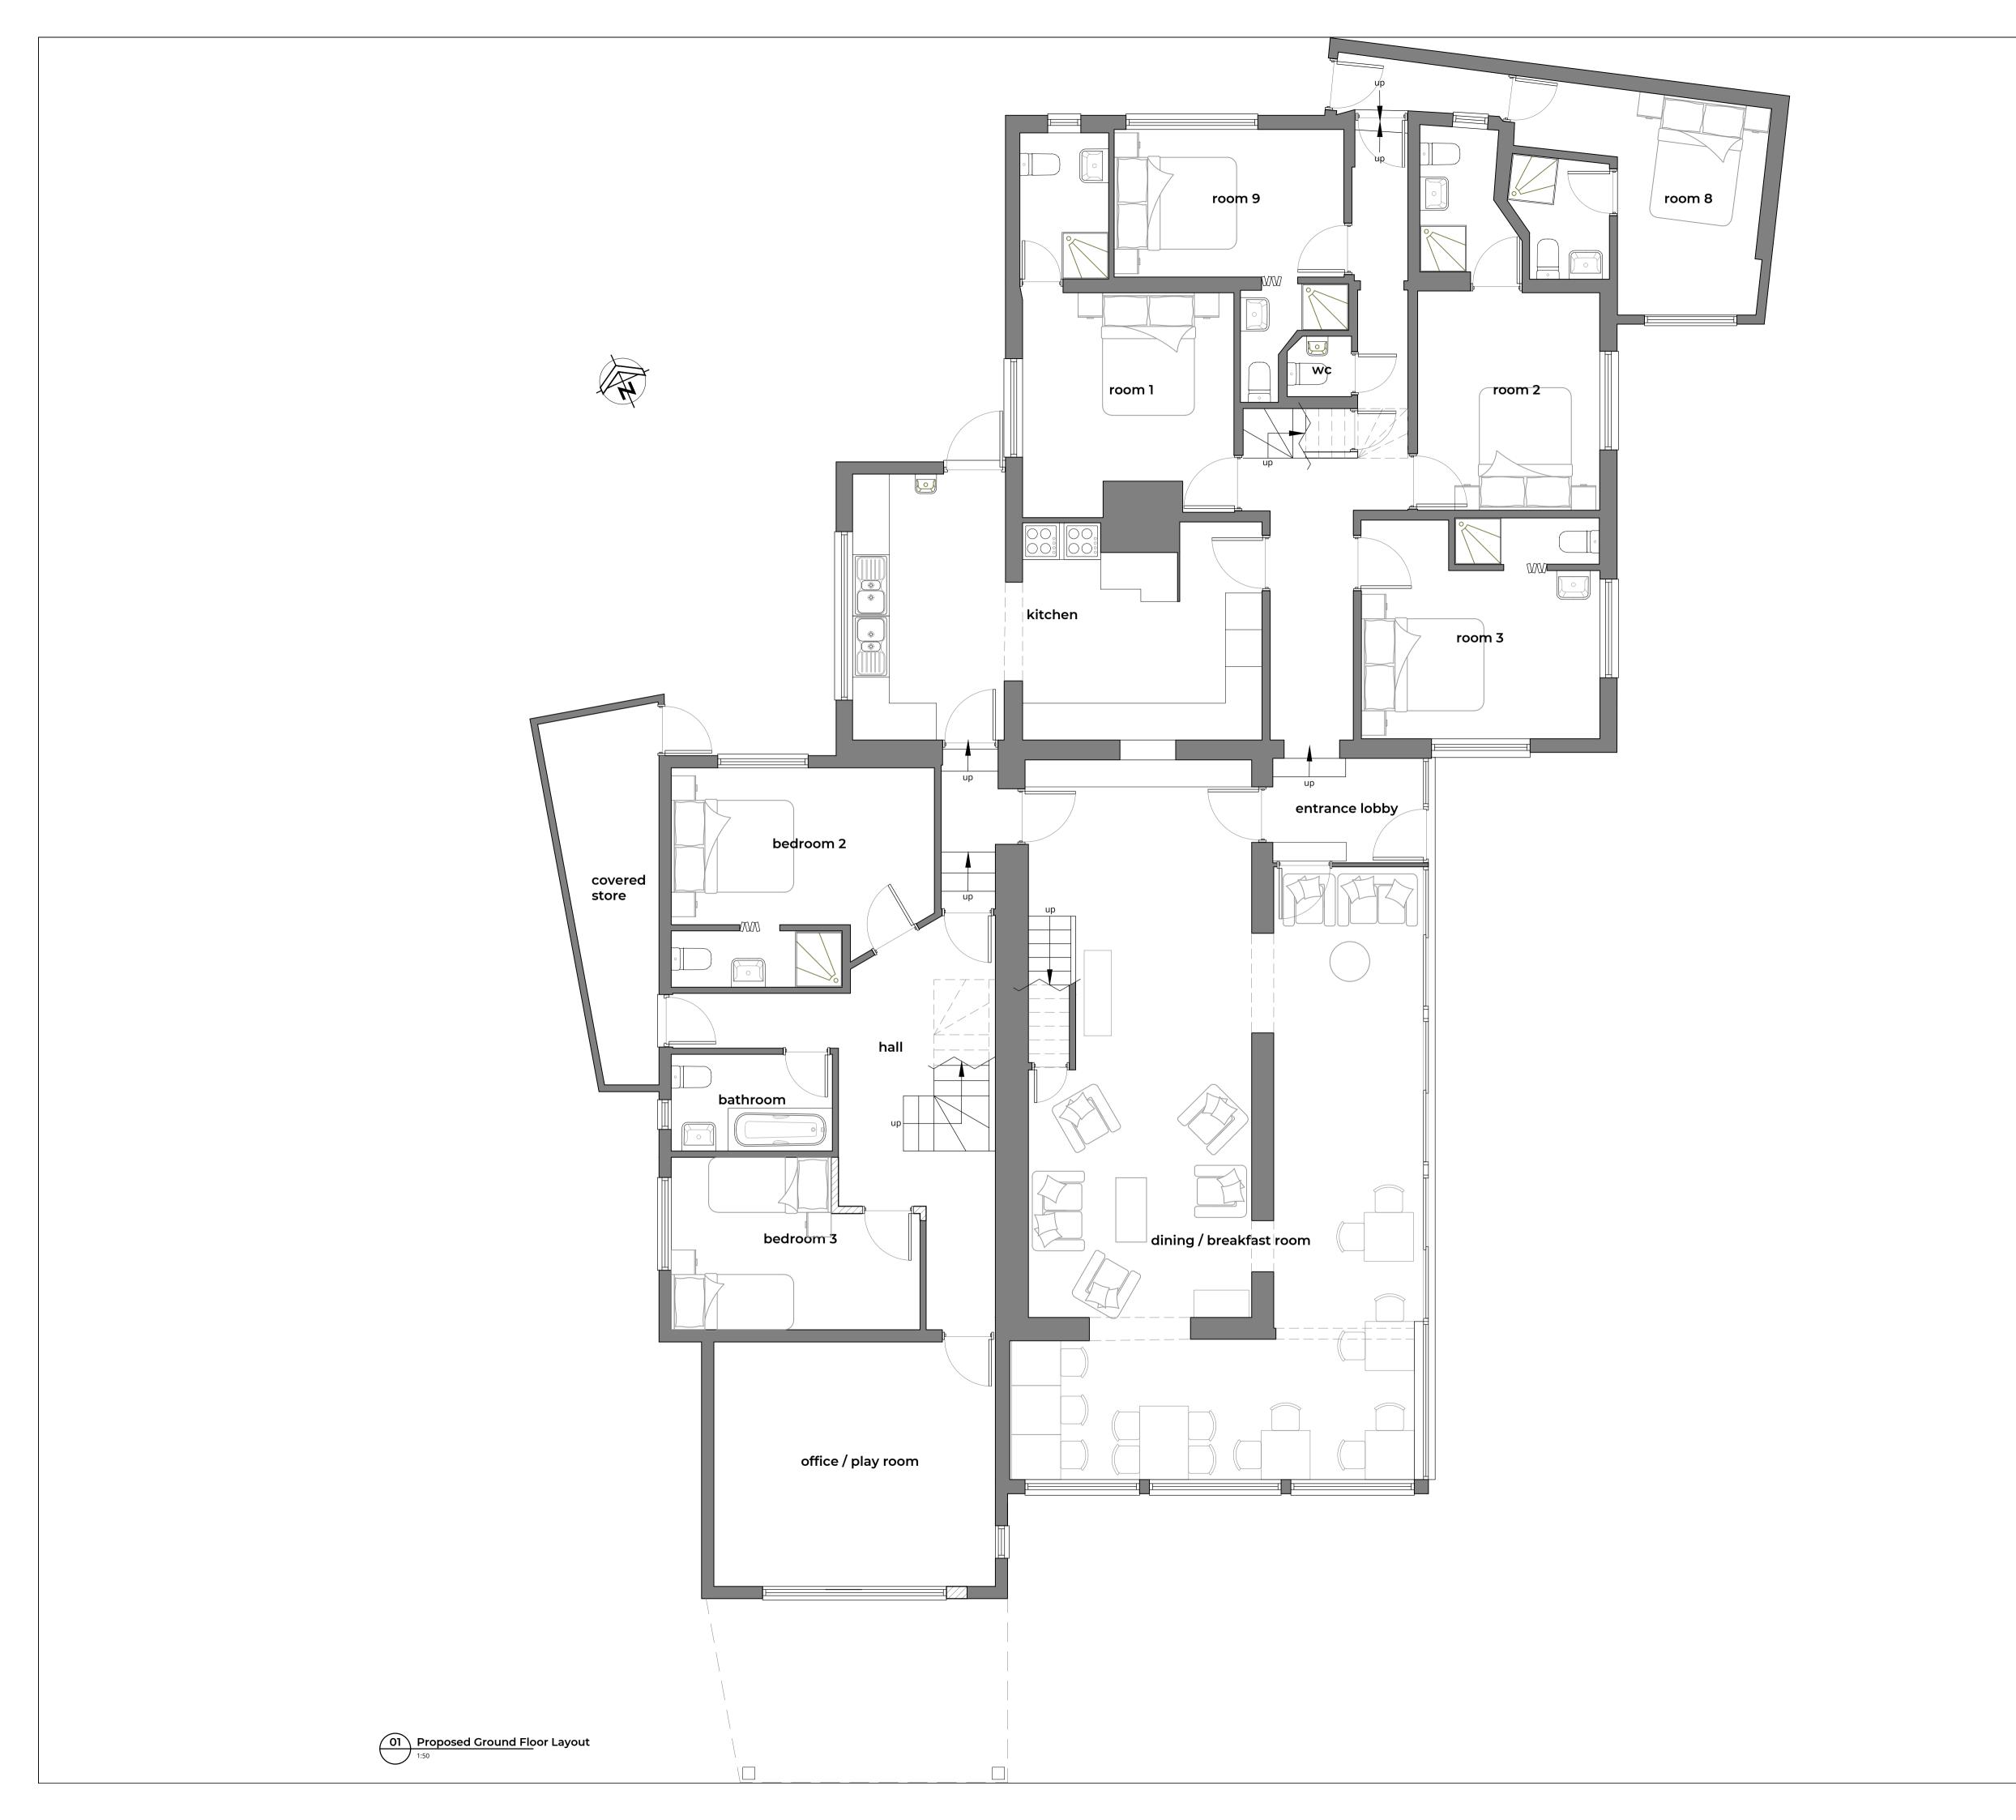

## Project

Proposed Extension to The Wheelhouse, Little Porth, St Mary's, Isles of Scilly, TR21 0JG

Title Proposed Ground Floor Layout

Drawn Checked Scale Date DJN DJN As Shown @A1 Nov' 2022

Project No: Drawing No. Revision