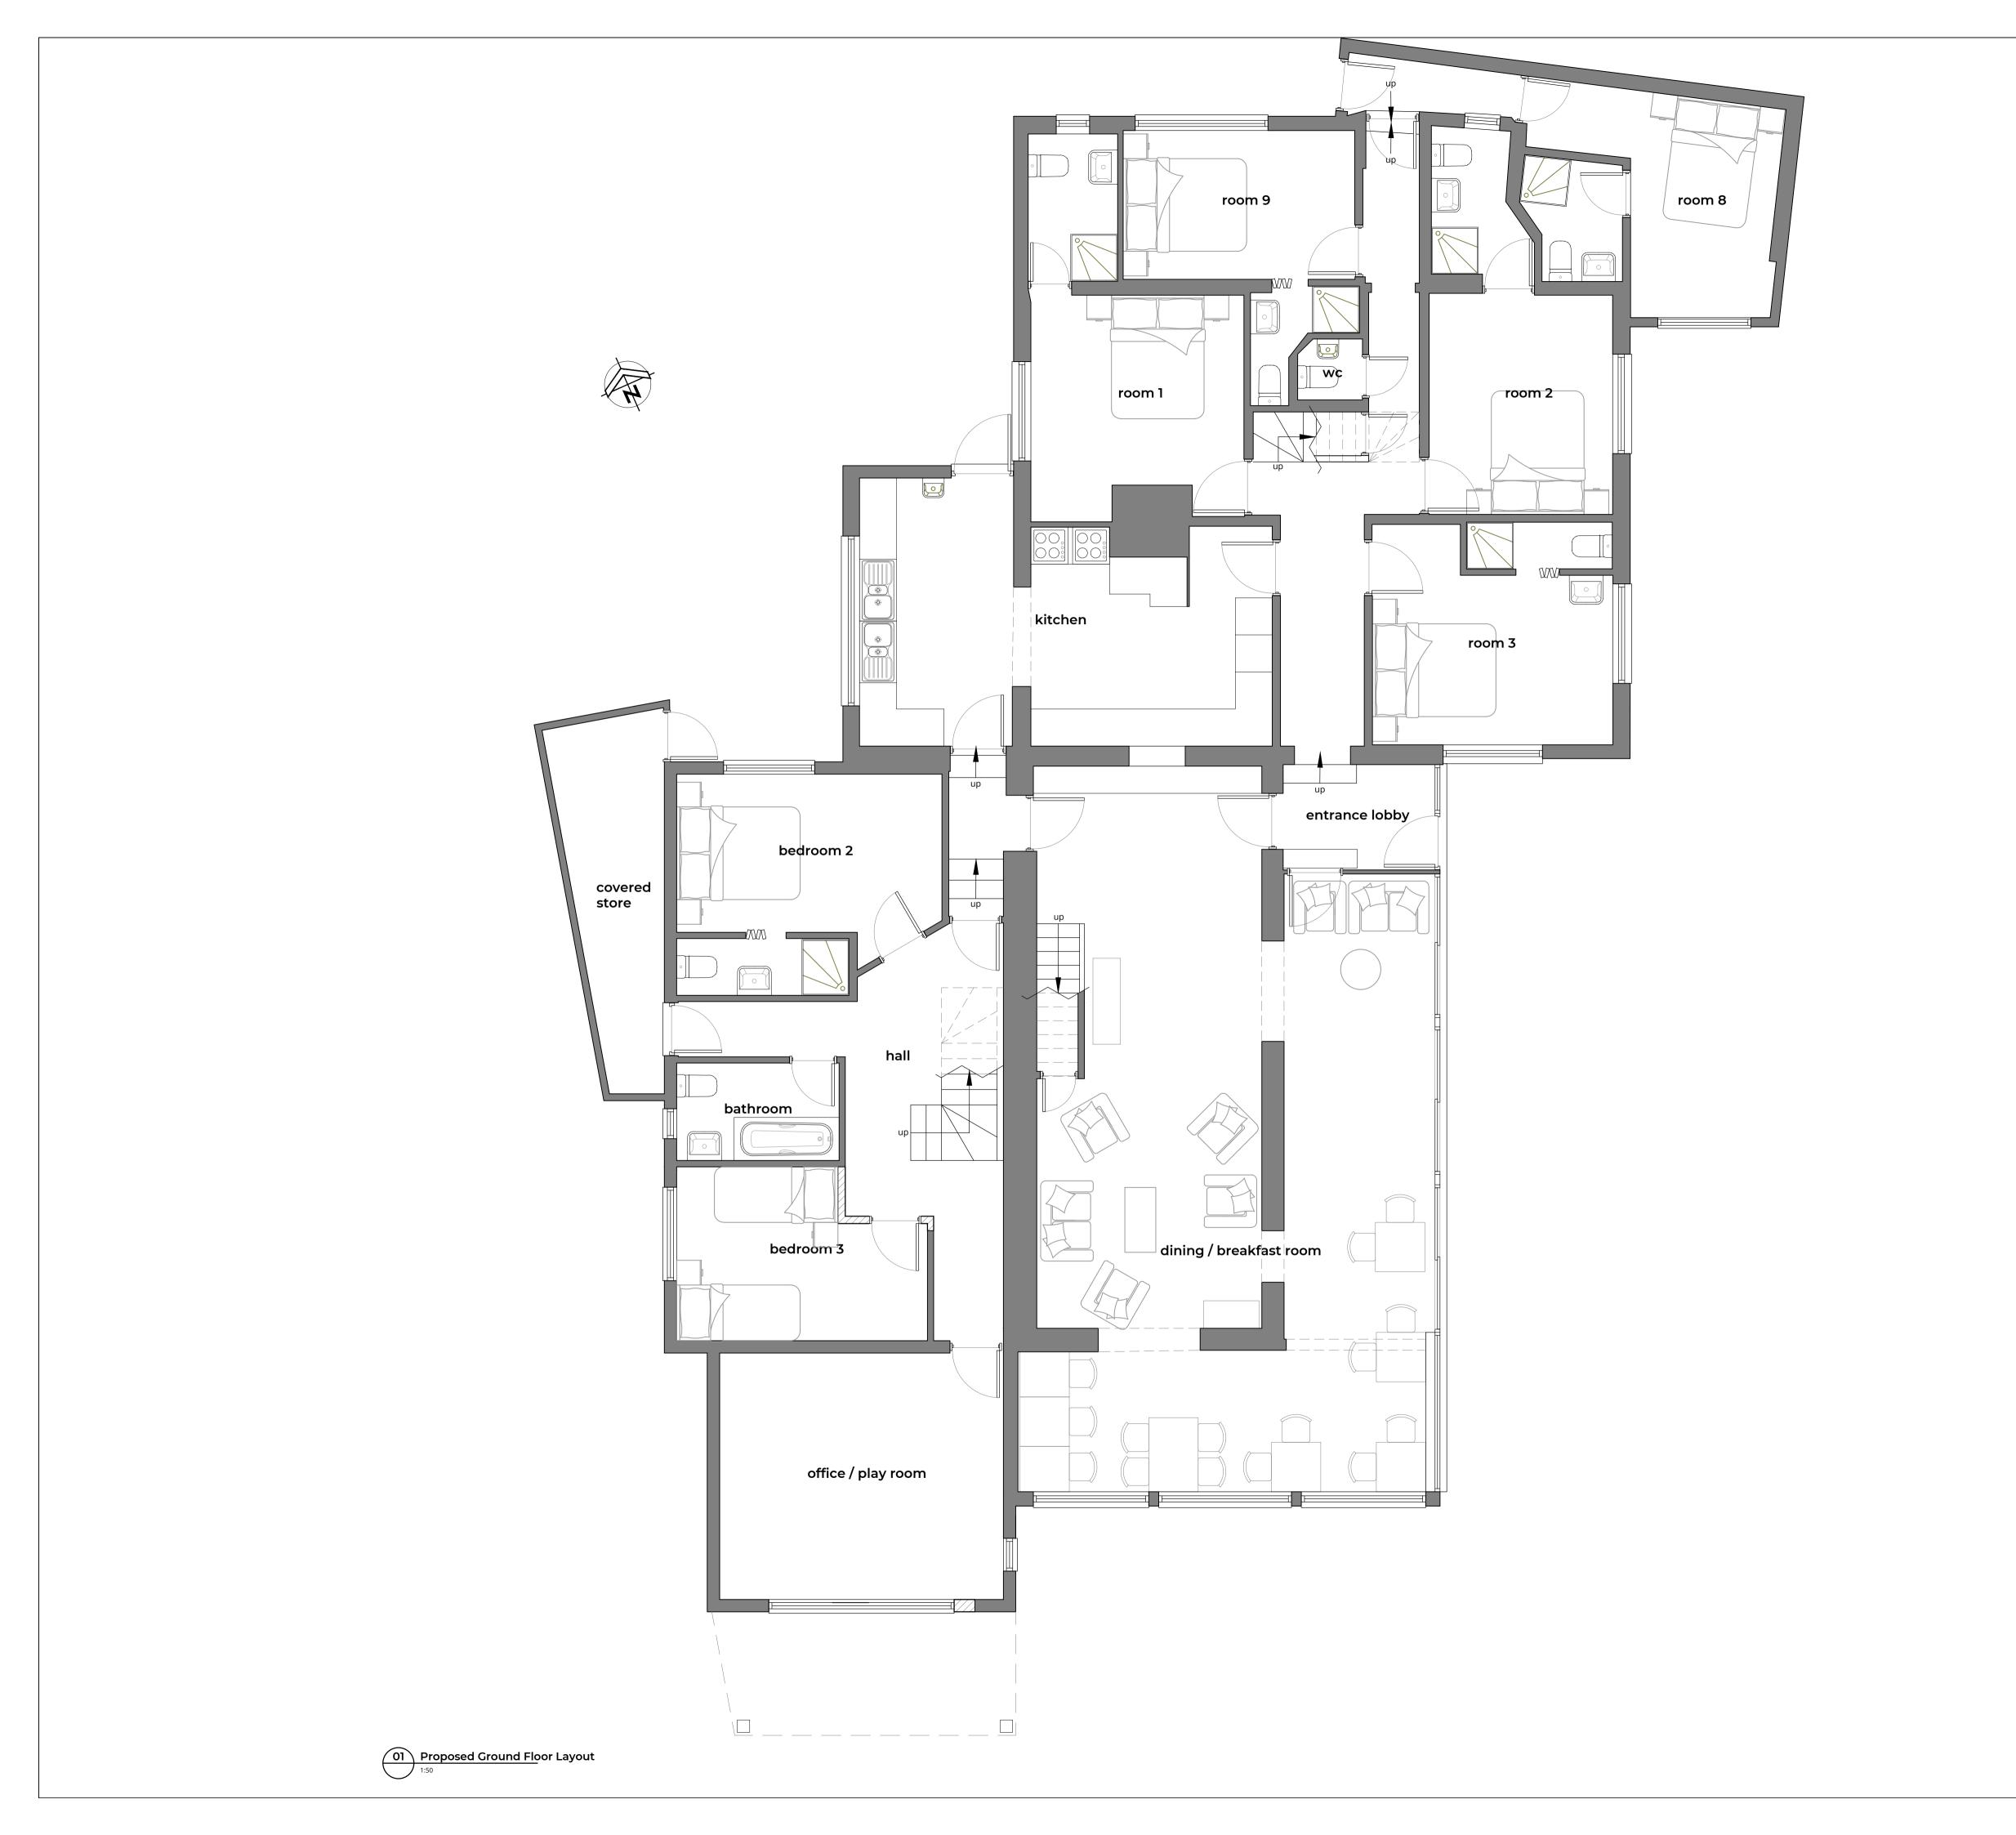

## Project

Proposed Extension to The Wheelhouse, Little Porth, St Mary's, Isles of Scilly, TR21 0JG

Title Proposed Ground Floor Layout

Drawn Checked Scale Date DJN DJN As Shown @A1 Nov' 2022 Project No: Drawing No. Revision