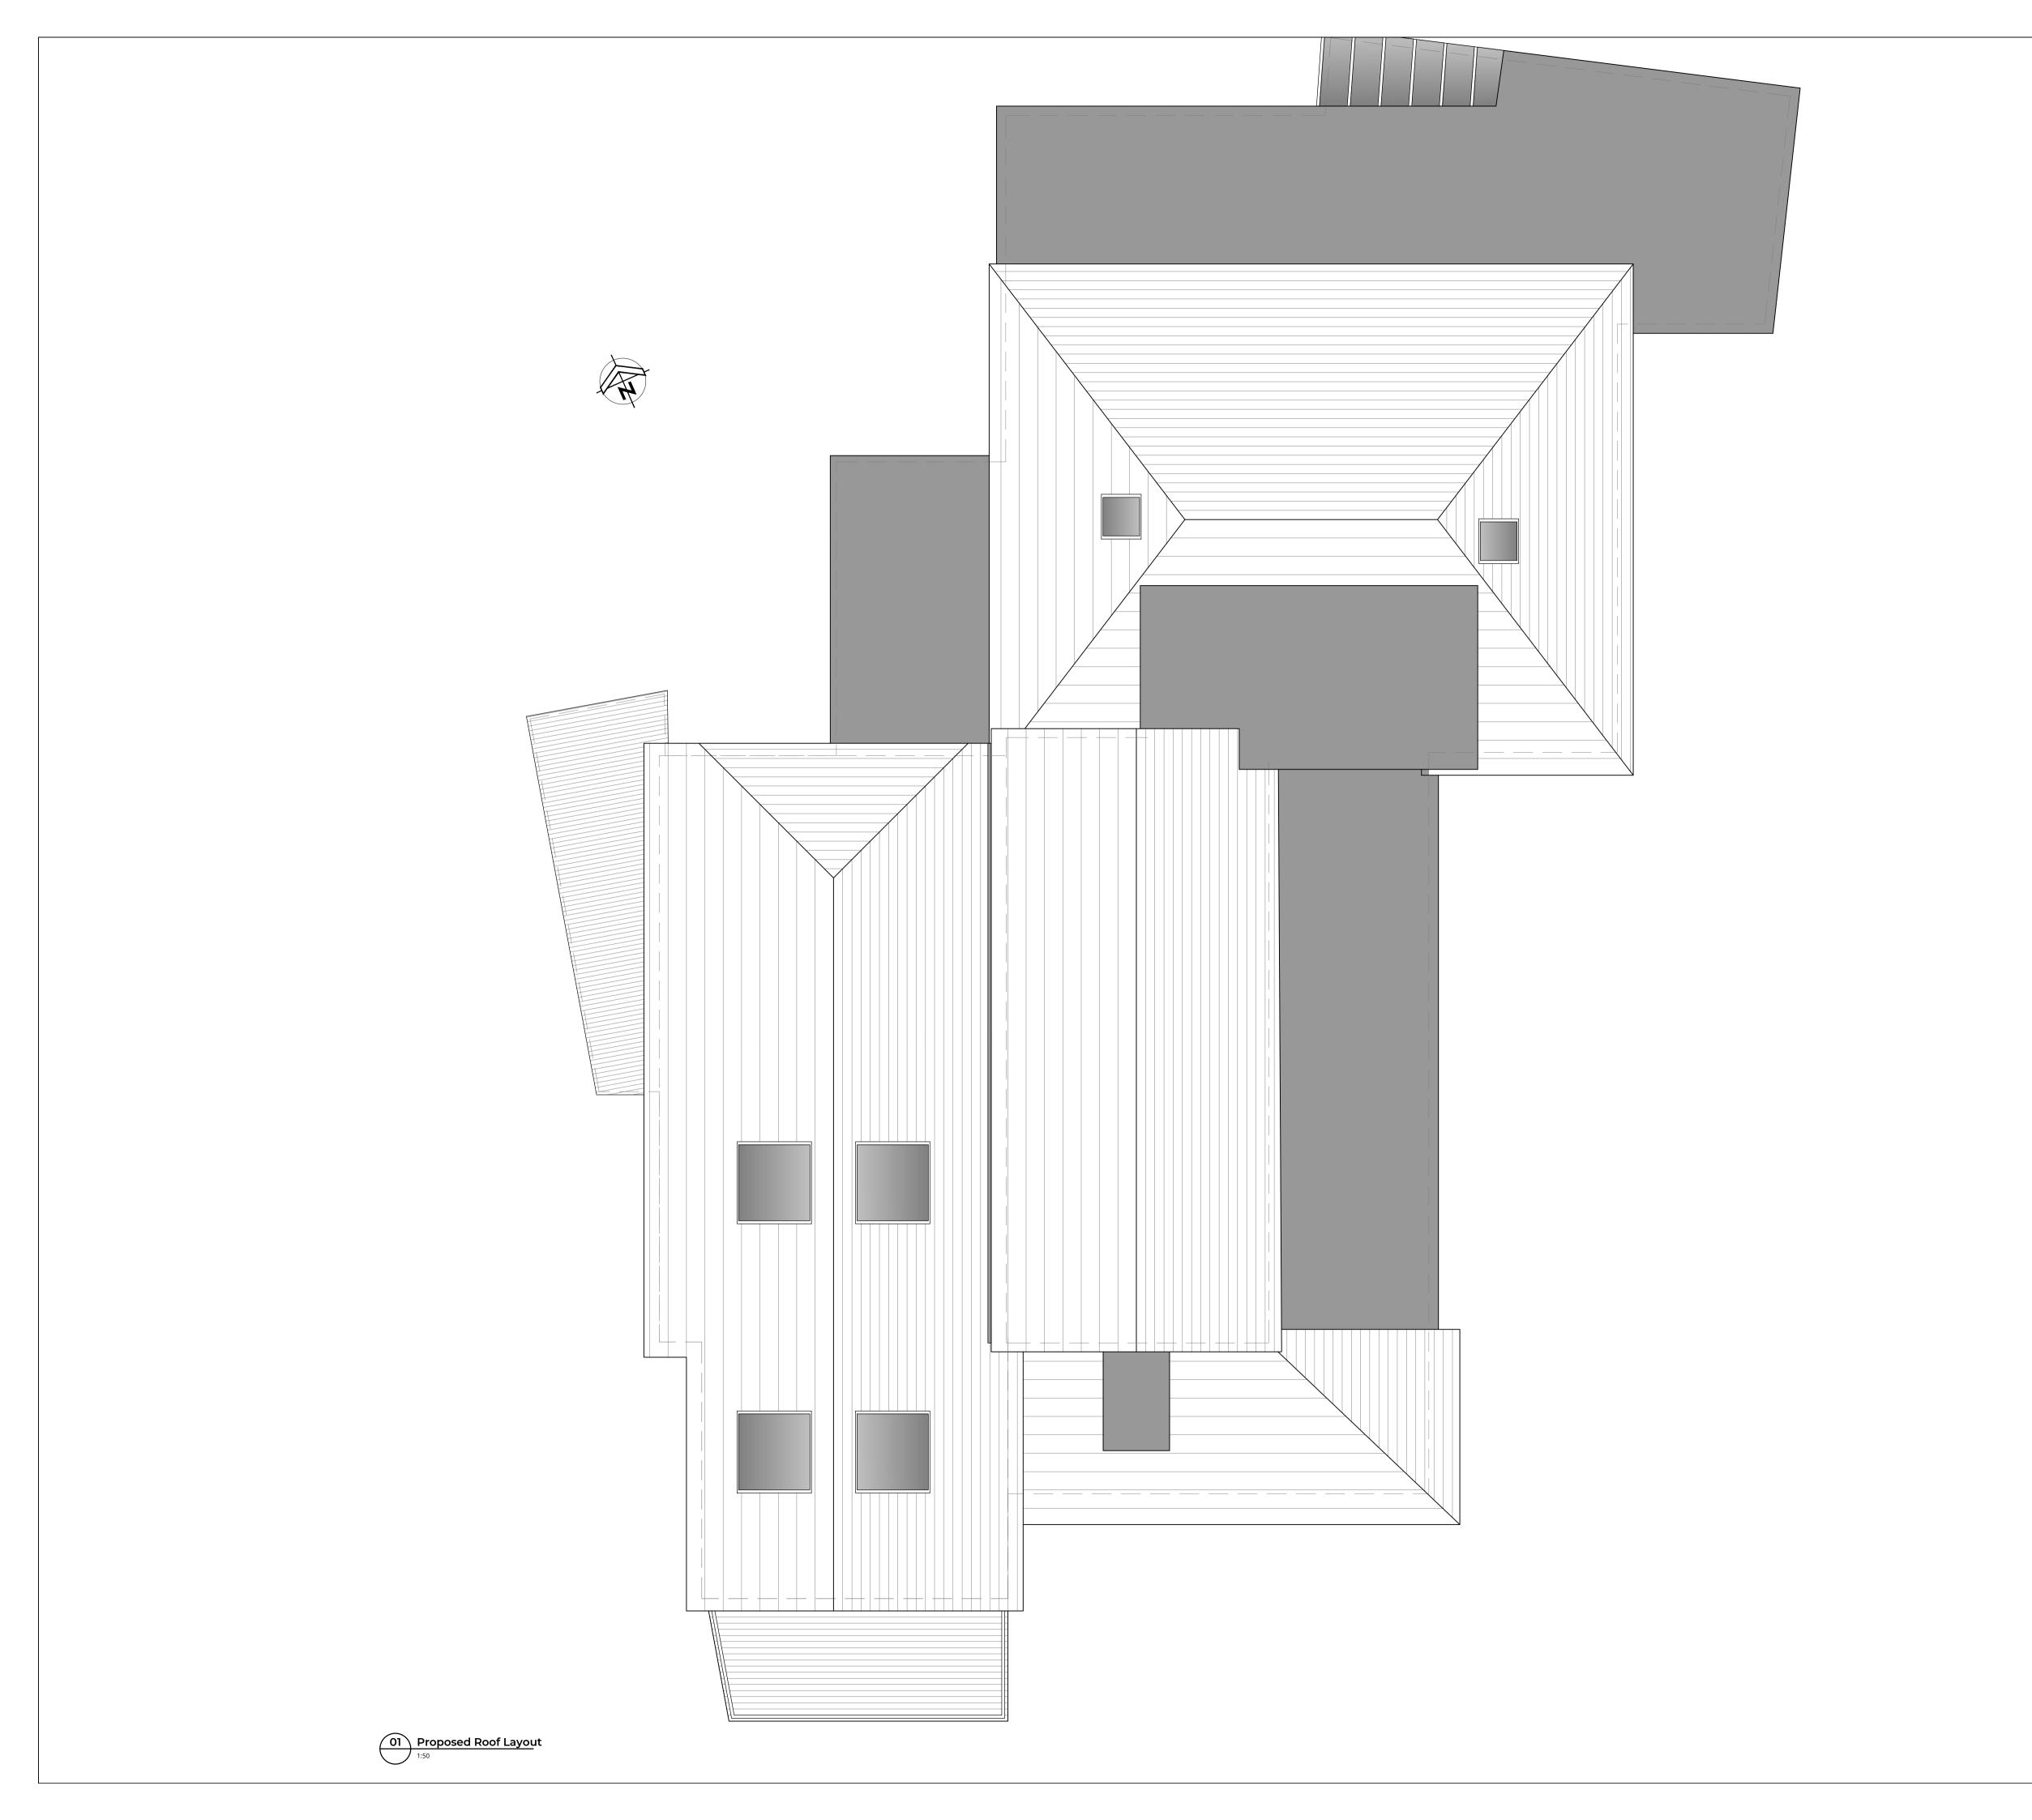

## Project

Proposed Extension to The Wheelhouse, Little Porth, St Mary's, Isles of Scilly, TR21 0JG

Title Proposed Roof Layout

Scale Drawn Checked Date DJN DJN As Shown @A1 Nov' 2022

Project No: Drawing No. Revision