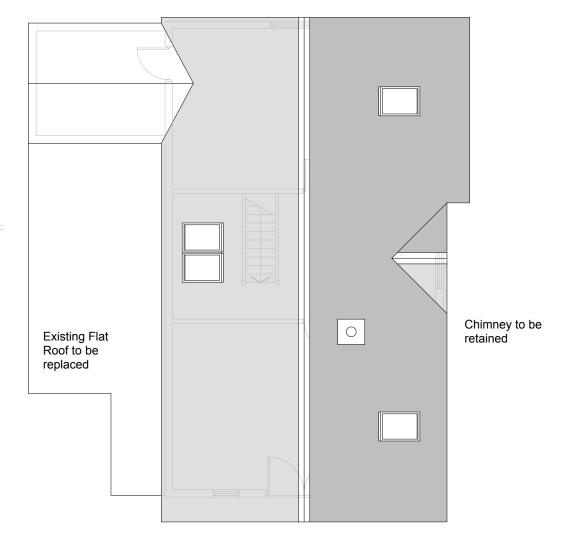

## **RECEIVED**

By Lisa Walton at 10:26 am, Sep 29, 2023

**Existing Pitched Roof** over rear wing to be retained

## AMENDMENTS

A Proposed roofplan changed to show roof over rear wing retained. MRB 290923

MIKE BRADBURY DESIGN

Extension and Alterations to Bishop View Porth Loo Lane St.Mary's Isles of Scilly

**Roof Plans** 