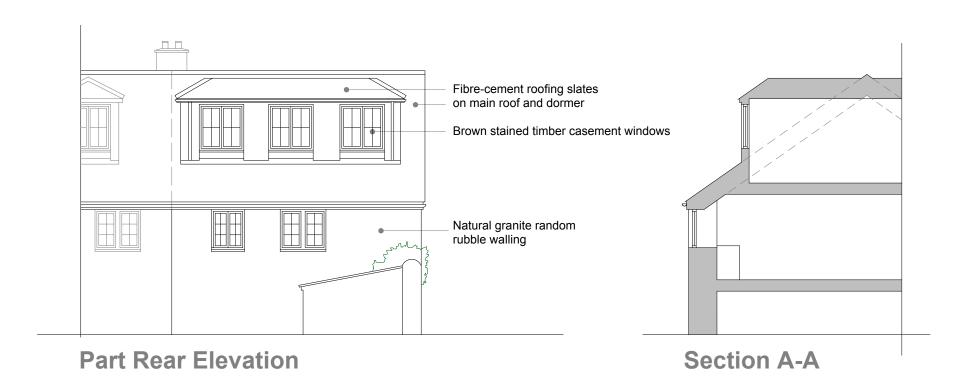

Photos

Top: Looking up to rear (South) elevation of Ajax from Tom Chudleigh's Yard

Bottom: View of Ajax from Wellcross

## NOTES

- 1 THIS DRAWING IS THE COPYRIGHT OF THE ARCHITECT AND MAY NOT BE REPRODUCED WITHOUT LICENCE
- 2 ALL DIMENSIONS AND LEVELS ARE TO BE CHECKED ON SITE BY THE CONTRACTOR BEF COMMENCEMENT OF WORK AND ANY
- 3 NO RESPONSIBILITY CAN BE ACCEPTED F ERRORS ARISING ON SITE DUE TO UNAUTHORISED VARIATIONS FROM THE ARCHITECTS DRAWINGS

AMENDMENTS

RECEIVED

By Liv Rickman at 9:18 am, Oct 19, 2023

**PLANNING** 



Existing Plans / Elevation

Emma Johnson

DRNG. NO.

REVISION

2038A-P01 \$1.50 @ A1 1:200 @ A3

Sept 2023

OFFICE USE / PRE-ISSUE