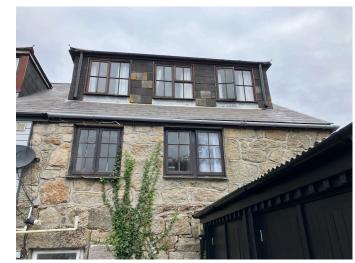

Photos

Top: Looking up to rear (South) elevation of Ajax from Tom Chudleigh's Yard

Bottom: View of Ajax from Wellcross