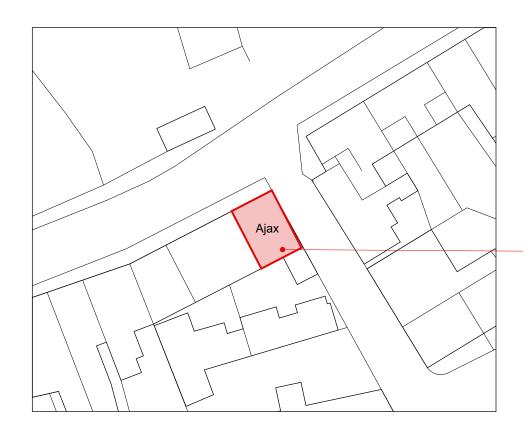

St.Mary's Hall Hotel

Application site outlined in red

Church Street

Church Street

The Strand

**Location Plan** Scale 1:1250 @ A3

Windows are located on rear elevation at first and second floor levels

**Block Plan** Scale 1:500 @ A3

Alterations to Ajax The Strand Hugh Town St.Mary's Isles of Scilly for Emma Johnson

Location & Block Plan

2038-P03

1:625 @ A1 1:1250 @ A3

Sept 2023

**RECEIVED** By A King at 8:59 am, Oct 25, 2023