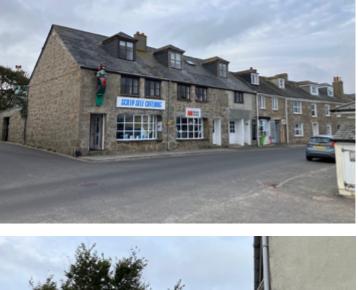

St.Mary's Hall Hotel

Application site outlined in red

Church Street

Church Street

The Strand

**Location Plan** Scale 1:1250 @ A3



Windows are located on rear elevation at first and second floor levels

**Block Plan** Scale 1:500 @ A3

Note: OS Map reproduced under 'Landmark' Paper Map Copy Licence (PMCL) number 670690383.708409





## **Photos**

Top: View from The Strand **Bottom: View from Wellcross** 

## **PLANNING**

Studio St Ives 4 Gabriel Street St Ives TR26 2LU

NOTES

AMENDMENTS

THIS DRAWING IS THE COPYRIGHT OF THE ARCHITECT AND MAY NOT BE REPRODUCED WITHOUT LICENCE

MIKE BRADBURY

**yłł**y

DESIGN

Alterations to Ajax The Strand Hugh Town St.Mary's Isles of Scilly for Emma Johnson

Location & Block Plan

2038-P03

1:625 @ A1 1:1250 @ A3

Sept 2023

**RECEIVED** By A King at 8:59 am, Oct 25, 2023