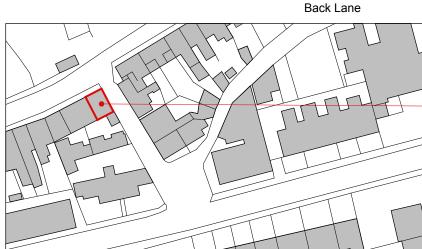

St.Mary's Hall Hotel

Application site outlined in red

Church Street

Church Street

The Strand

**Location Plan** Scale 1:1250 @ A3

Windows are located on rear elevation at first and second floor levels

**Block Plan** Scale 1:500 @ A3

Note: OS Map reproduced under 'Landmark' Paper Map Copy Licence (PMCL) number 670690383.708409