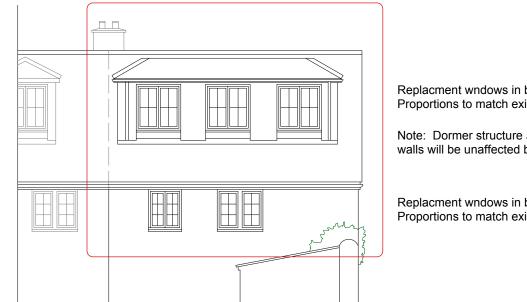

Note: Dormer structure and existing stone rear elevation walls will be unaffected by window replacement

Replacment wndows in brown upvc Proportions to match existing style

**Part Rear Elevation** 

**Section A-A** 