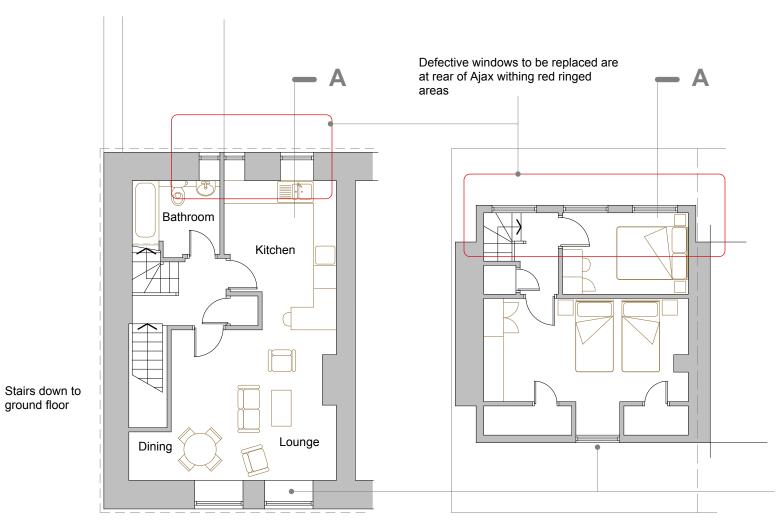

Note: Windows on front elevation facing The Strand are excluded from this planning application

**First Floor** 

ground floor

**Second Floor** 

Replacment wndows in brown upvc Proportions to match existing style