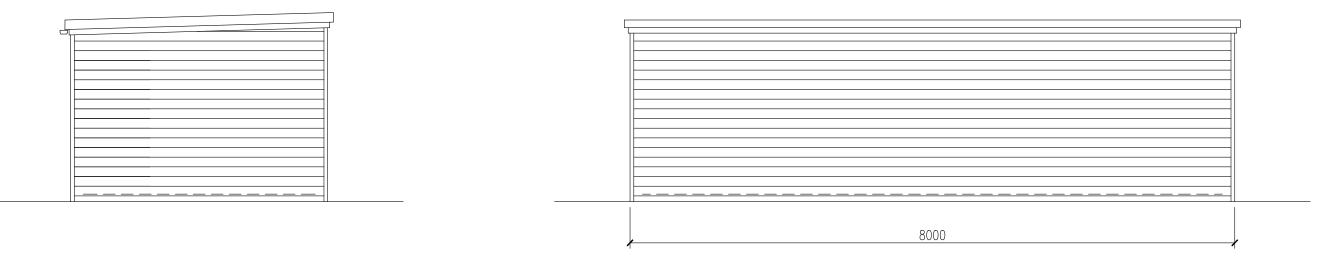

## EAST ELEVATION

## WEST ELEVATION

NORTH ELEVATION

| 0 5m 4 Telegraph Bungalows, Isles of Scilly TR21 ONP   Visual Scale Visual Scale |                                                                                                                                                                                     |  |                                                                 |
|----------------------------------------------------------------------------------|-------------------------------------------------------------------------------------------------------------------------------------------------------------------------------------|--|-----------------------------------------------------------------|
| purposes, the contractor is to                                                   | Retention of converted and extended outbuildings to create detached<br>bedroom accommodation in rear garden for the use of family members<br>Stage: Planning Permission Application |  | Proposed Elevations<br>225 / P 02<br>October 2023<br>1:150 @ A3 |