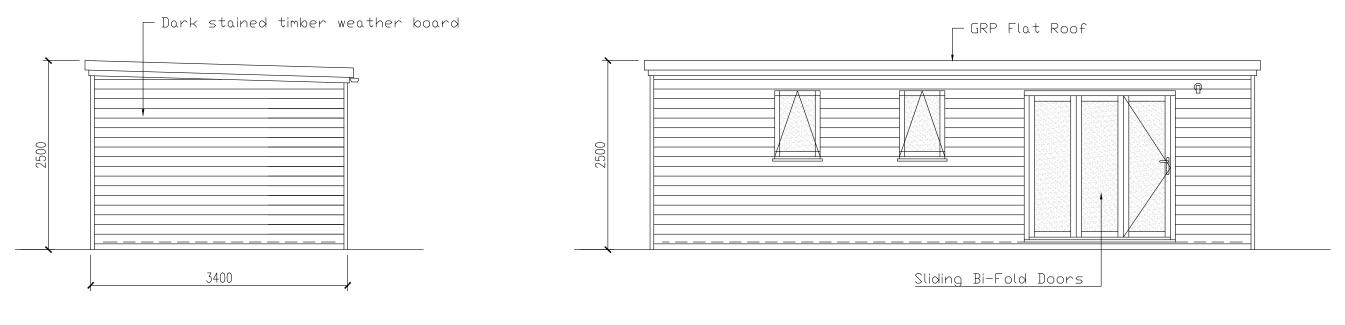

## EAST ELEVATION

## WEST ELEVATION

NORTH ELEVATION

| 0 5m 4 Telegraph Bungalows, Isles of Scilly TR21 ONP   Visual Scale Visual Scale |                                                                                                                                                                                     |  |                                                                 |
|----------------------------------------------------------------------------------|-------------------------------------------------------------------------------------------------------------------------------------------------------------------------------------|--|-----------------------------------------------------------------|
| purposes, the contractor is to                                                   | Retention of converted and extended outbuildings to create detached<br>bedroom accommodation in rear garden for the use of family members<br>Stage: Planning Permission Application |  | Proposed Elevations<br>225 / P 02<br>October 2023<br>1:150 @ A3 |