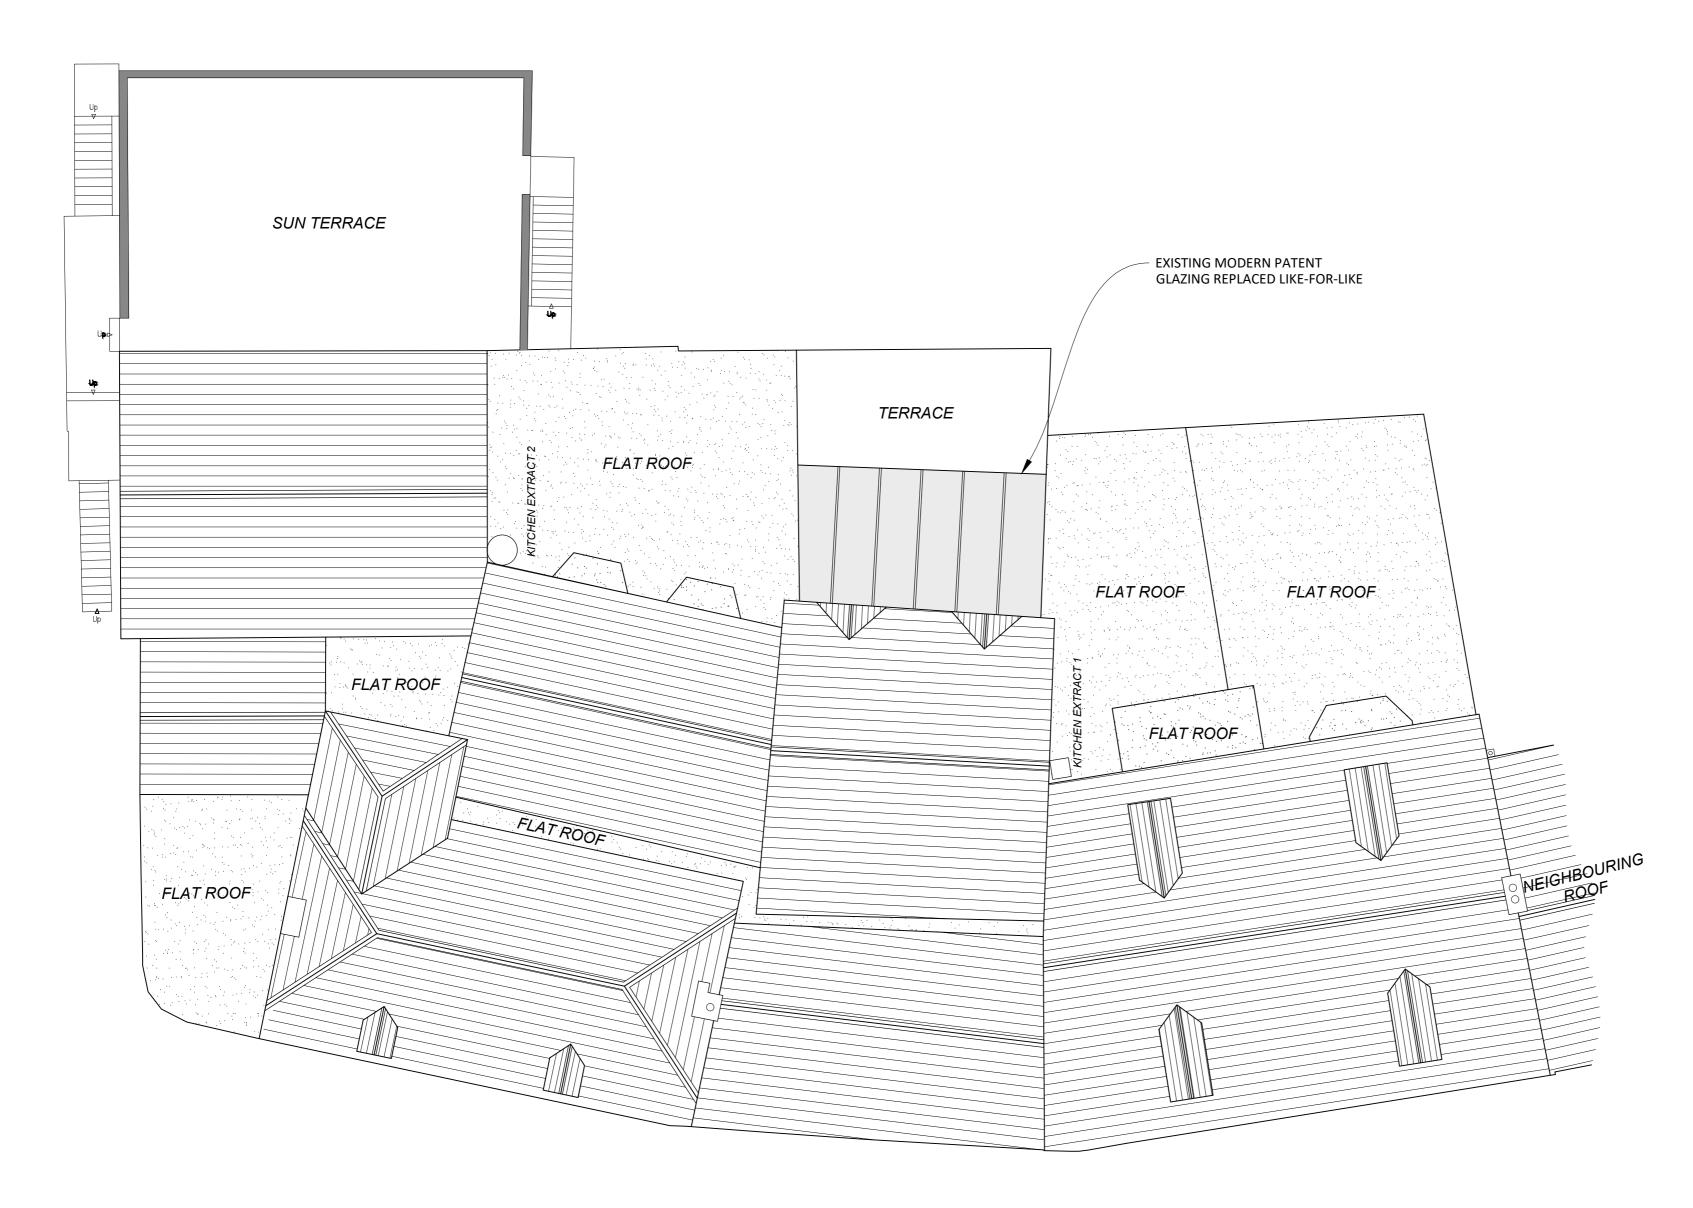

01 EXISTING + PROPOSED ROOF PLAN

REF 3306-3-110 SCALE 1:100

## SCHEDULE OF WORKS:

- ALL ROOF AREAS INDICATED WITHIN THE SITE AREA TO BE REPLACED
- EXISTING DELABOLE SLATES TO BE RECLAIMED, WHERE IN SUITABLE CONDITION AND RELAID AS A DRY ROOF WITH RECLAIMED DELABOLE UNITS SOURCED TO MATCH THE SIZE OF EXISTING
- ALL NON-DELABOLE ROOFS TO BE REPLACED WITH DRY LAID CUPA 12
  SLATE
- ALL ROOF STRUCTURES AND PURLINS TO BE CHECKED FOR DEFECTS AND TREATED FOR ROT PROTECTION. REPORT ANY INSTANCES OF STRUCTURAL WORKS/ REPAIRS TO BE AGREED WITH LOCAL PLANNING AUTHORITY
- ALL ROOF BATTENS TO BE REPLACED AND NEW ROOF COVERINGS TO BE LAID ON SUITABLY BREATHABLE ROOF MEMBRANE WITH DISCRETE OVER FASCIA VENTILATORS INSTALLED
- ALL FLASHINGS AND WEATHERINGS TO BE REPLACED WITH SUITABLE
  GRADE LEAD
- ANY EXISTING VENTS/FLUES TO BE REINSTALLED TO MATCH EXISTING
- FASCIAS AND SOFFITS TO BE REPLACED LIKE TO LIKE
- ALL CHIMNEYS SUBJECT TO LOCALISED 'LIKE-FOR-LIKE' REPAIRS, REPOINTED WITH LIME MORTAR AND ALL FLASHINGS REPLACED
- EXISTING RAINWATER GOODS TO BE REPAIRED + RETAINED OR
  REPLACED TO MATCH WHERE BEYOND PRACTICAL REPAIR