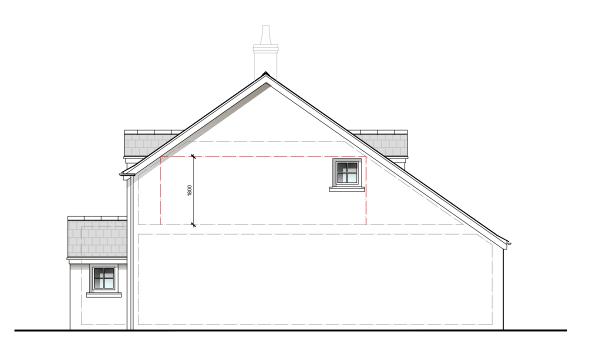

## **RECEIVED**

By Liv Rickman at 2:48 pm, Dec 05, 2023

**East Elevation** 

South Elevation

West Elevation

North Elevation

- This drawing is the copyright of Penmellyn Design and may not be reproduced without a licence.
- 2. The Contractor shall not scale off this drawing for construction purposes, only figured dimensions shall be used.
- All dimensions and levels are to be checked on site by the Contractor before the comencement of any work and any discrepancies shall be reported.
- 4. No responsibility can be accepted for errors arising on site due to unauthorised variations from this drawing.
- 5. The Contractor is recommended to visit the site before tendering to ascertain all local conditions and restrictions likely to affect the works. No claims arising from failure to do so will be accepted.
- 6. Tenders must include for all the works described or being apparent on the drawings or can reasonably inferred as being necessary for the proper execution of the works.
- 7. This drawing is for town planning and building regulations only and is not a complete working drawing.
- Depth, size and design of foundations shown are preliminary only, actual foundations, depth, size and design may differ depending on site conditions.

EXTERNAL MATERIAL SCHEDULE

Roof: Slate tiles with concrete ridge tiles
Walls: Painted Render with stone dressings
Windows: Painted timber
Poors: Painted timber
Rainwater: Painted aluminium