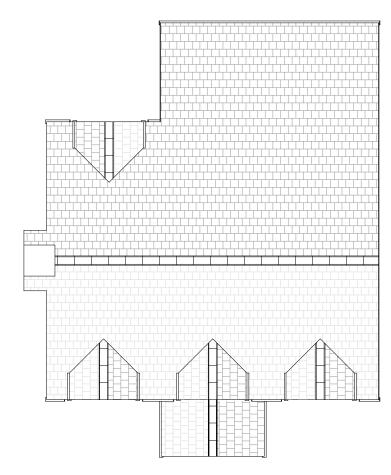

First Floor Layout GIFA: 55.20 sq m

Ground Floor Layout GIFA: 58.50 sq m

Roof Plan

1. This drawing is the copyright of Penmellyn Design and may not be reproduced without a licence.

2. The Contractor shall not scale off this drawing for construction purposes, only figured dimensions shall be used.