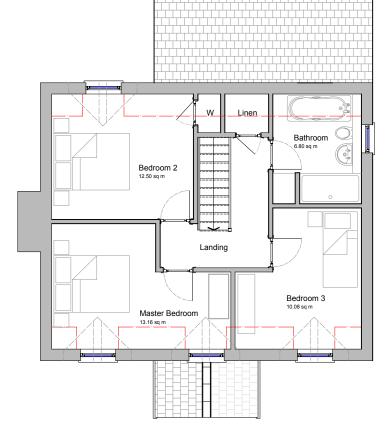

First Floor Layout GIFA: 55.20 sq m

Ground Floor Layout GIFA: 58.50 sq m

Roof Plan

1. This drawing is the copyright of Penmellyn Design and may not be reproduced without a licence.

2. The Contractor shall not scale off this drawing for construction purposes, only figured dimensions shall be used.