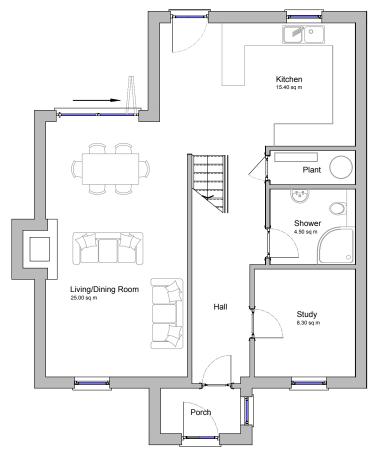

First Floor Layout GIFA: 55.20 sq m

Ground Floor Layout GIFA: 58.50 sq m

Roof Plan

1. This drawing is the copyright of Penmellyn Design and may not be reproduced without a licence.

2. The Contractor shall not scale off this drawing for construction purposes, only figured dimensions shall be used.