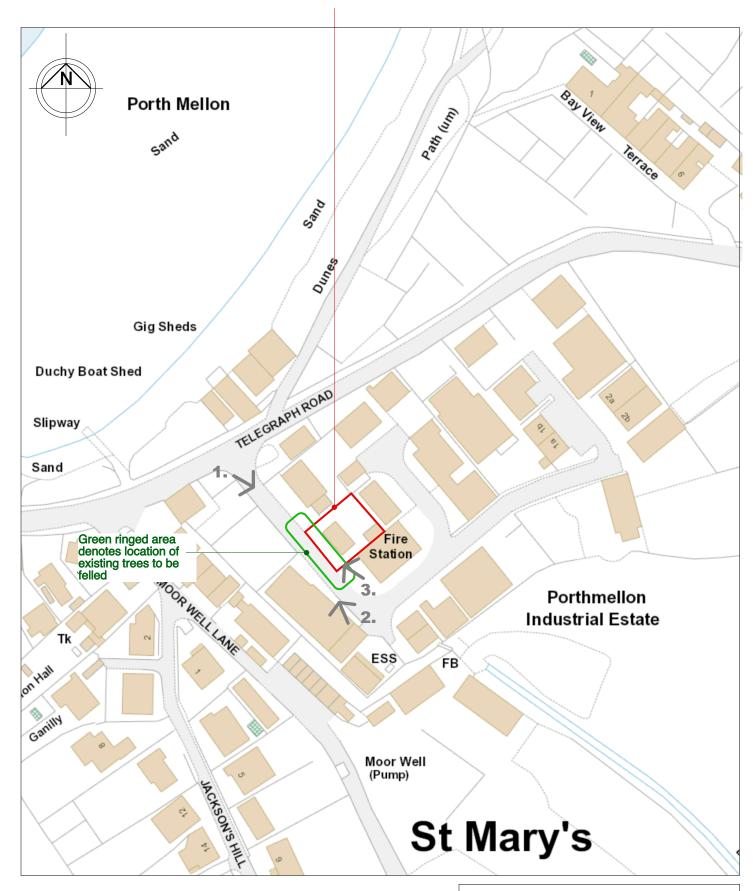

## Site outlined in red

Location Plan Scale 1:1250 @ A3 Note: OS Map reproduced under 'Landmark' Paper Map Copy Licence (PMCL) number 670690383.708409

1.

2.

Photos

- 1. View looking SE into industrial estate from Telegraph Road. Gable of Scilly Self Catering building with double doors is visible on the left
- 2. View from outside Isles of Scilly Cart Hire
- 3. Land used for storage between roadside trees and SSC Building