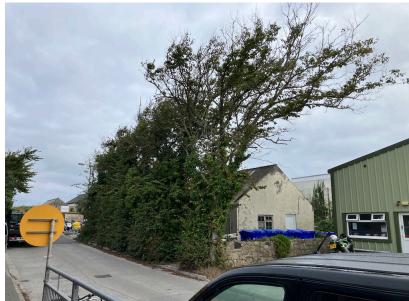

## Site outlined in red

Location Plan Scale 1:1250 @ A3 Note: OS Map reproduced under 'Landmark' Paper Map Copy Licence (PMCL) number 670690383.708409

1.

2.

Photos

- 1. View looking SE into industrial estate from Telegraph Road. Gable of Scilly Self Catering building with double doors is visible on the left
- 2. View from outside Isles of Scilly Cart Hire
- 3. Land used for storage between roadside trees and SSC Building