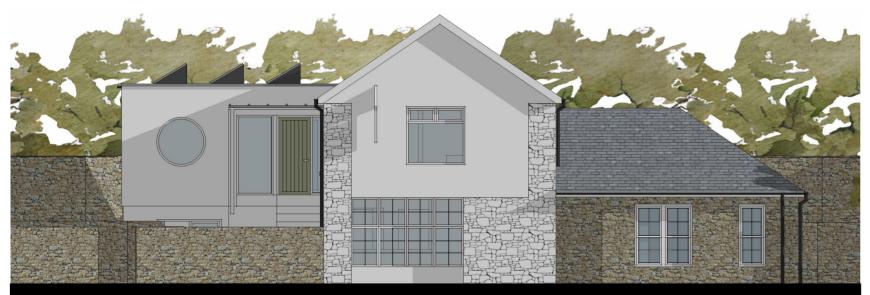

## PROPOSED EXTERNAL MATERIALS:

Roof to pub: Artificial slate

Rainwater goods to pub: Black PVCu.

**Roof to extension:** Single ply membrane with Solar Thermal (water heating) solar panels.

Roof to extension's lobby: Flat lead roof with standing seams.

Walls to pub: Natural stonework, stonework painted white and white render.

Walls to extension: White render. Glazing to pub: White PVCu

**Glazing to extension:** Timber frames, painted white.