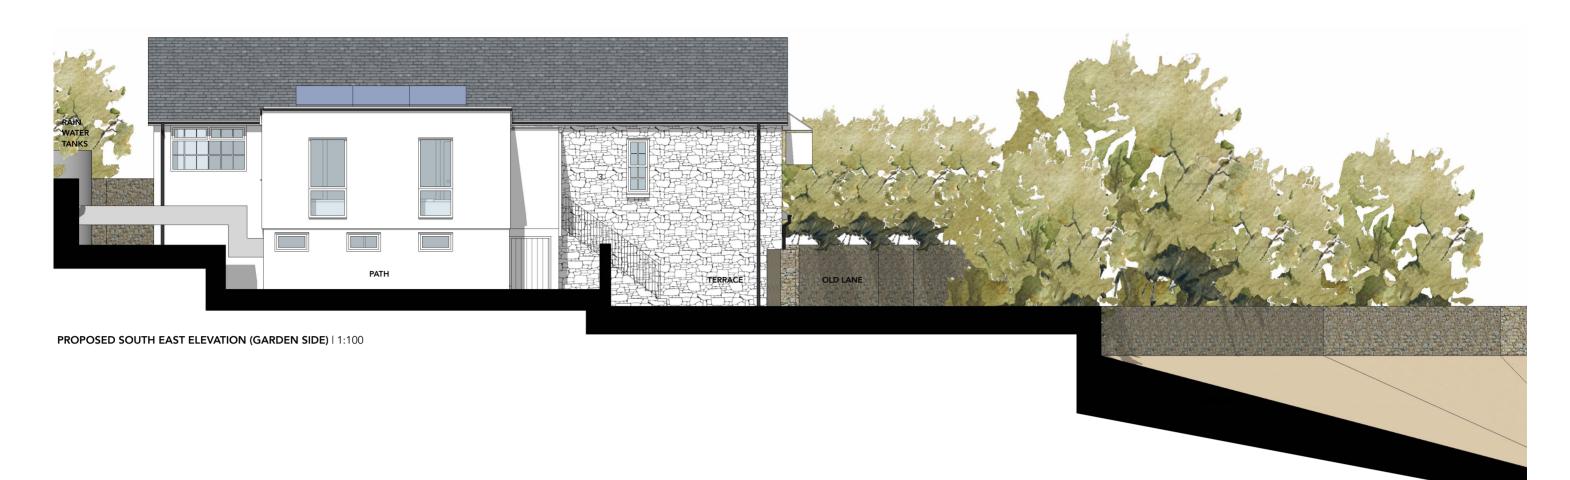

Solar Thermal panels

Bat box

Ventilation ducting

PATH

PROPOSED NORTH EAST ELEVATION (ROADSIDE) | 1:100

PROPOSED SOUTH WEST ELEVATION (REAR) | 1:100

## PROPOSED EXTERNAL MATERIALS:

Roof to pub: Artificial slate

Rainwater goods to pub: Black PVCu.

**Roof to extension:** Single ply membrane with Solar Thermal (water heating) solar panels.

Roof to extension's lobby: Flat lead roof with standing seams.

Walls to pub: Natural stonework, stonework painted white and white render.

Walls to extension: White render. Glazing to pub: White PVCu

**Glazing to extension:** Timber frames, painted white.