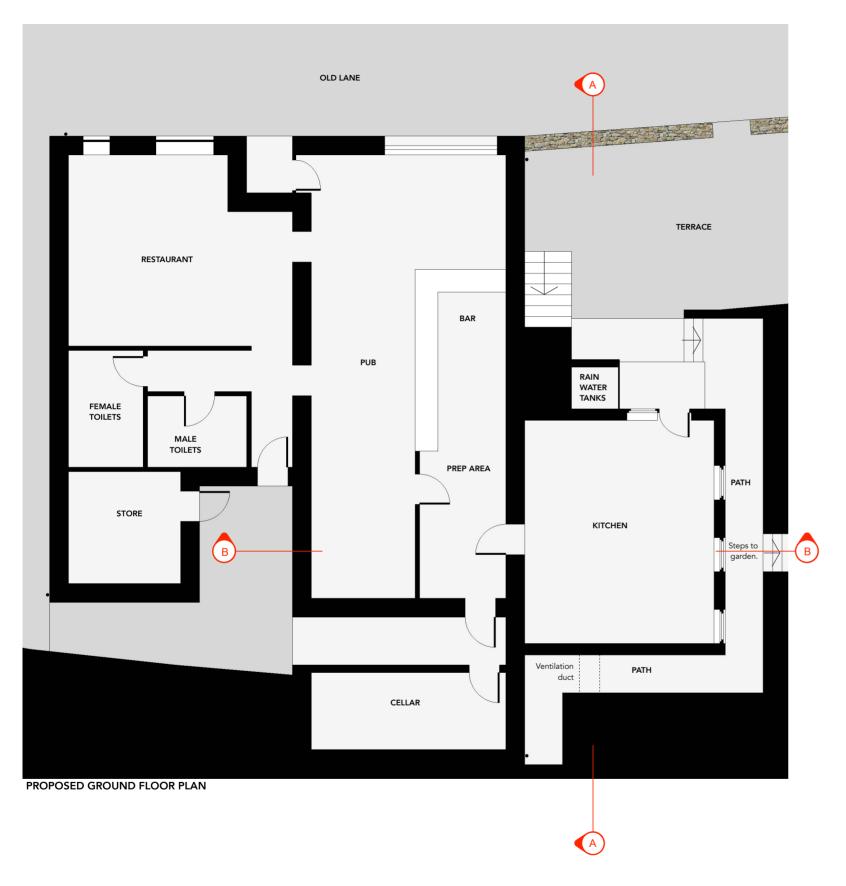

|  |           | PROJECT:                         | DRAWING SCALE:  | PROJECT STAGE:                                                                                         | REVISION: | REVISION NOTES:                                                                                                                                                                                                                                               | NOTES:                                                                                                                                                                                                 |  |
|--|-----------|----------------------------------|-----------------|--------------------------------------------------------------------------------------------------------|-----------|---------------------------------------------------------------------------------------------------------------------------------------------------------------------------------------------------------------------------------------------------------------|--------------------------------------------------------------------------------------------------------------------------------------------------------------------------------------------------------|--|
|  | 11000     | THE TURK'S HEAD, ST AGNUS, ISLES | 1:100 @ A3      | PLANNING                                                                                               |           | A - 17.07.23 - Draft planning issue. B - 11/01/24 - Extension design and ground floor plan amended. C - 18/01/24 - Extension floor plan amended.                                                                                                              | All drawings are copyright of architect.                                                                                                                                                               |  |
|  | DAVIES    | OF SCILLY, TR22 0PL              | DATE:           | CONTACT:                                                                                               |           | D - 26/01/24: Windows amended in extension.  E - 15/02/24: A mended notes. F - 16/02/24: A mended size if for studio flat. F - 16/02/24: A mended size if for studio flat. H - 14/05/24: Door added between office and extension, to replace existing window. | Do not scale drawings (except planning).     All dimensions to be checked on site prior to any fabrication / construction. Report discrepancies immediately.     This drawing is not for construction. |  |
|  |           |                                  | January 2023    | w: www.hugodaviesarchitect.co.uk<br>e: hugo@hugodaviesarchitect.co.uk<br>t: 01803 813977 / 07850423146 | Н         |                                                                                                                                                                                                                                                               |                                                                                                                                                                                                        |  |
|  | ARCHITECT |                                  | DRAWING NUMBER: |                                                                                                        |           |                                                                                                                                                                                                                                                               |                                                                                                                                                                                                        |  |
|  |           |                                  | 3.P.03          |                                                                                                        |           |                                                                                                                                                                                                                                                               |                                                                                                                                                                                                        |  |