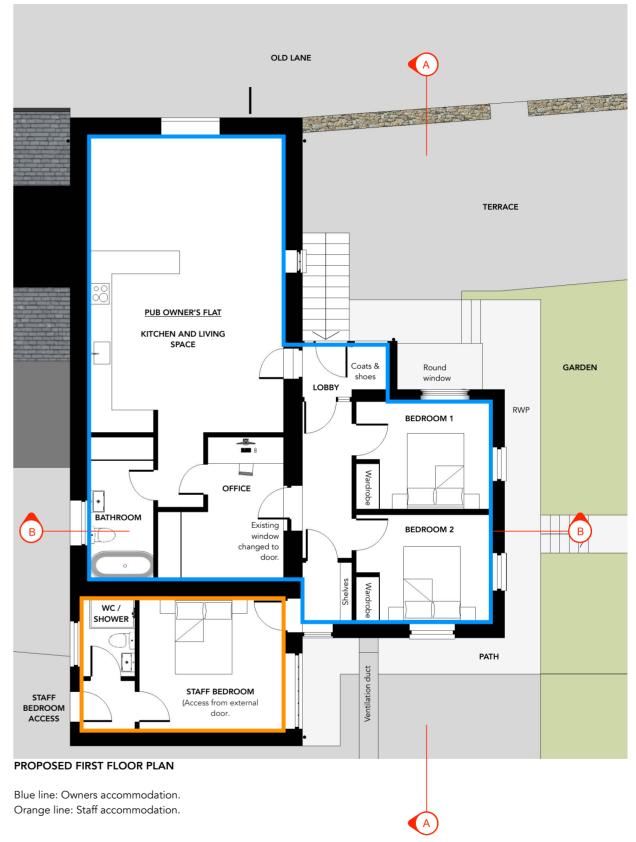

|  |           | PROJECT:                         | DRAWING SCALE:  | PROJECT STAGE:                                                                                         | REVISION: | REVISION NOTES:                                                                                                                                                                                                                                               | NOTES:                                                                                                                                                                                                 |  |
|--|-----------|----------------------------------|-----------------|--------------------------------------------------------------------------------------------------------|-----------|---------------------------------------------------------------------------------------------------------------------------------------------------------------------------------------------------------------------------------------------------------------|--------------------------------------------------------------------------------------------------------------------------------------------------------------------------------------------------------|--|
|  | 11000     | THE TURK'S HEAD, ST AGNUS, ISLES | 1:100 @ A3      | PLANNING                                                                                               |           | A - 17.07.23 - Draft planning issue. B - 11/01/24 - Extension design and ground floor plan amended. C - 18/01/24 - Extension floor plan amended.                                                                                                              | All drawings are copyright of architect.                                                                                                                                                               |  |
|  | DAVIES    | OF SCILLY, TR22 0PL              | DATE:           | CONTACT:                                                                                               |           | D - 26/01/24: Windows amended in extension.  E - 15/02/24: A mended notes. F - 16/02/24: A mended size if for studio flat. F - 16/02/24: A mended size if for studio flat. H - 14/05/24: Door added between office and extension, to replace existing window. | Do not scale drawings (except planning).     All dimensions to be checked on site prior to any fabrication / construction. Report discrepancies immediately.     This drawing is not for construction. |  |
|  |           |                                  | January 2023    | w: www.hugodaviesarchitect.co.uk<br>e: hugo@hugodaviesarchitect.co.uk<br>t: 01803 813977 / 07850423146 | Н         |                                                                                                                                                                                                                                                               |                                                                                                                                                                                                        |  |
|  | ARCHITECT |                                  | DRAWING NUMBER: |                                                                                                        |           |                                                                                                                                                                                                                                                               |                                                                                                                                                                                                        |  |
|  |           |                                  | 3.P.03          |                                                                                                        |           |                                                                                                                                                                                                                                                               |                                                                                                                                                                                                        |  |