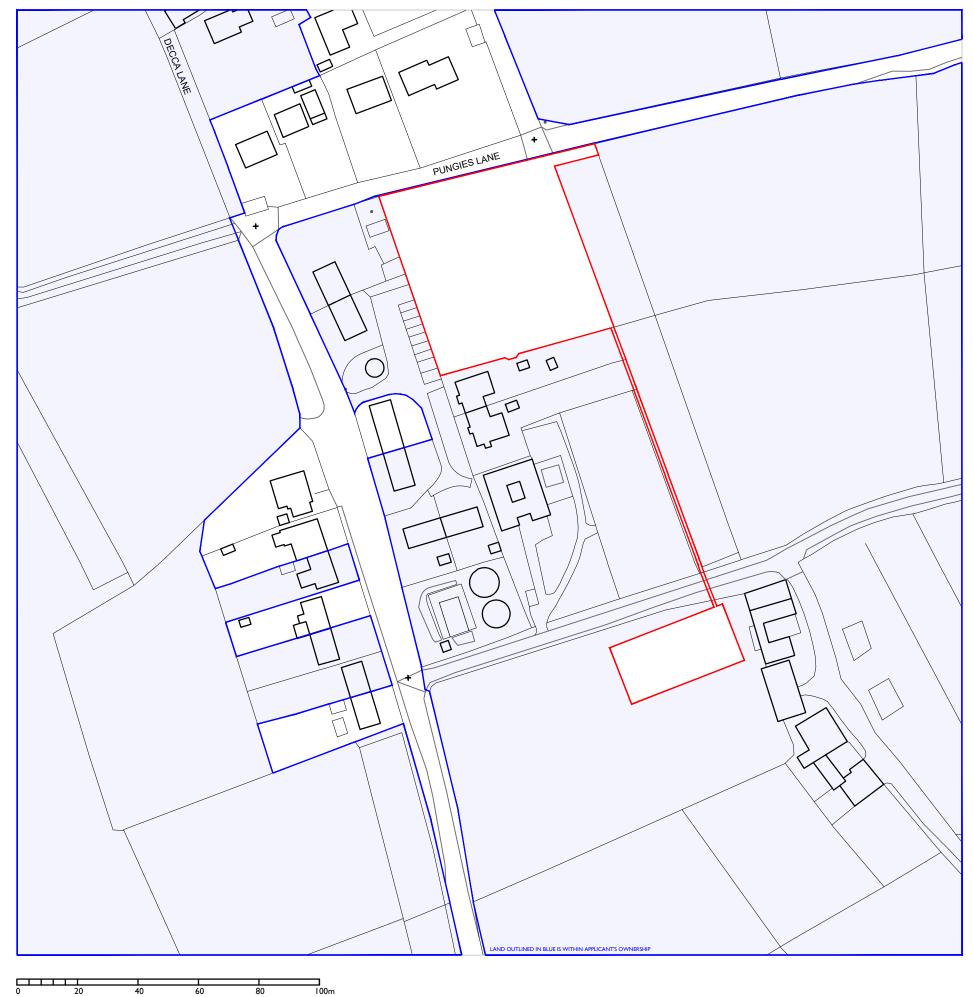

Ordnance Survey, (c) Crown Copyright 2024. All rights reserved. Licence number 100022432

**RECEIVED** By A King at 8:26 am, Feb 09, 2024

| А                                       | JW  | NL  | 08.02.24 | Planning                    |
|-----------------------------------------|-----|-----|----------|-----------------------------|
| -                                       | jw  | NL  | 06.02.24 | First Issue                 |
| Rev.                                    | DR. | CH. | Date     | Notes                       |
| PROJECT TELEGRAPH HOUSING,<br>ST MARY'S |     |     |          |                             |
| DRAWING SITE LOCATION PLAN              |     |     |          |                             |
| drawing No. 4340 - 01 A.                |     |     |          |                             |
| SCALE: 1:1250 @ A3                      |     |     |          | DATE: Jan 24                |
| Ň                                       |     |     |          | llewellyn<br>harker<br>lowe |